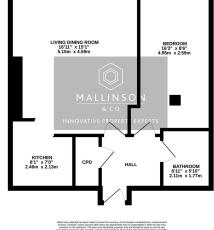

- 1 DOUBLE BEDROOM
- MODERN BATHROOM & **KITCHEN**
- MANICURED COMMUNAL **GROUNDS**
- VISITOR PARKING TO FRONT
- **PURCHASER**

SIMPLY IMPRESSIVE ... A BEAUTIFULLY PRESENTED 1 DOUBLE BEDROOM APARTMENT FEATURING AN OPEN PLAN LIVING/ KITCHEN AREA, ALLOCATED PARKING AND COMMUNAL GROUNDS. THIS PROPERTY MUST BE VIEWED TO FULLY APPRECIATE BOTH THE CHARM AND CHARACTER OF THIS PRESTIGIOUS GRADE 2 LISTED BUILDING.