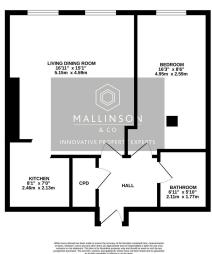

- 1 DOUBLE BEDROOM
- MODERN BATHROOM & **KITCHEN**
- MANICURED COMMUNAL **GROUNDS**
- VISITOR PARKING TO FRONT
- **PURCHASER**

SIMPLY IMPRESSIVE ... A BEAUTIFULLY PRESENTED 1 DOUBLE BEDROOM APARTMENT FEATURING AN OPEN PLAN LIVING/ KITCHEN AREA, ALLOCATED PARKING AND COMMUNAL GROUNDS. THIS PROPERTY MUST BE VIEWED TO FULLY APPRECIATE BOTH THE CHARM AND CHARACTER OF THIS PRESTIGIOUS GRADE 2 LISTED BUILDING.