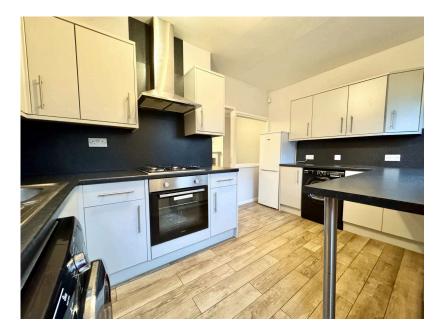

- 3 BEDROOMS
- WELL PROPORTIONED LOUNGE
- MODERN BATHROOM
- CLOSE TO OPEN COUNTRYSIDE, LOCAL AMENITIES & M1
- MODER WAR VENET WORKAIN

🍋 3 🚰 1 🚘 1

WOW! WOW! WOW! ... NEW TO MARKET WITH NO UPPER CHAIN IS THIS DECEPTIVELY SPACIOUS, THREE BEDROOM MID TERRACE PERIOD PROPERTY. BOASTING A CENTRAL LOCATION SURROUNDED BY OPEN COUNTRYSIDE WALKS AND CONVENIENTLY LOCATED CLOSE TO THE AMENITIES OF CLAYTON WEST AND M1 MOTORWAY NETWORK. BRIEFLY COMPRISING OF AN ENTRANCE HALLWAY, SPACIOUS LOUNGE, BREAKFAST KITCHEN, THREE WELL PROPORTIONED BEDROOMS, HOUSE BATHROOM AND OUTDOOR SEATING AREA. PERFECT FOR FIRST TIME BUYERS, YOUNG FAMILIES OR DOWNSIZERS.