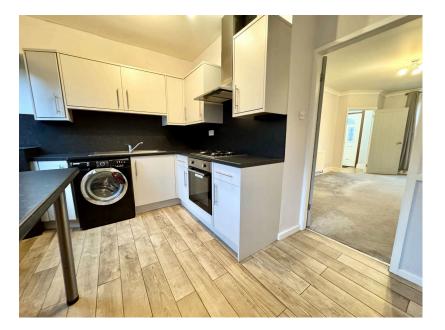

**Church Lane, Clayton West, Huddersfield, HD8 9LY** Offers Over £200,000

- MID TERRACE
- DECEPTIVELY SPACIOUS
- CONTEMPORARY BREAKFAST KITCHEN
- LOW MAINTENANCE GARDENS
- IDEAL FOR FIRST TIME BUYER, FAMILY OR DOWNSIZER

- 3 BEDROOMS
- WELL PROPORTIONED LOUNGE
- MODERN BATHROOM
- CLOSE TO OPEN COUNTRYSIDE, LOCAL AMENITIES & M1
- MODER WAR VENET WORKAIN

🍋 3 🚰 1 🚘 1

WOW! WOW! WOW! ... NEW TO MARKET WITH NO UPPER CHAIN IS THIS DECEPTIVELY SPACIOUS, THREE BEDROOM MID TERRACE PERIOD PROPERTY. BOASTING A CENTRAL LOCATION SURROUNDED BY OPEN COUNTRYSIDE WALKS AND CONVENIENTLY LOCATED CLOSE TO THE AMENITIES OF CLAYTON WEST AND M1 MOTORWAY NETWORK. BRIEFLY COMPRISING OF AN ENTRANCE HALLWAY, SPACIOUS LOUNGE, BREAKFAST KITCHEN, THREE WELL PROPORTIONED BEDROOMS, HOUSE BATHROOM AND OUTDOOR SEATING AREA. PERFECT FOR FIRST TIME BUYERS, YOUNG FAMILIES OR DOWNSIZERS.