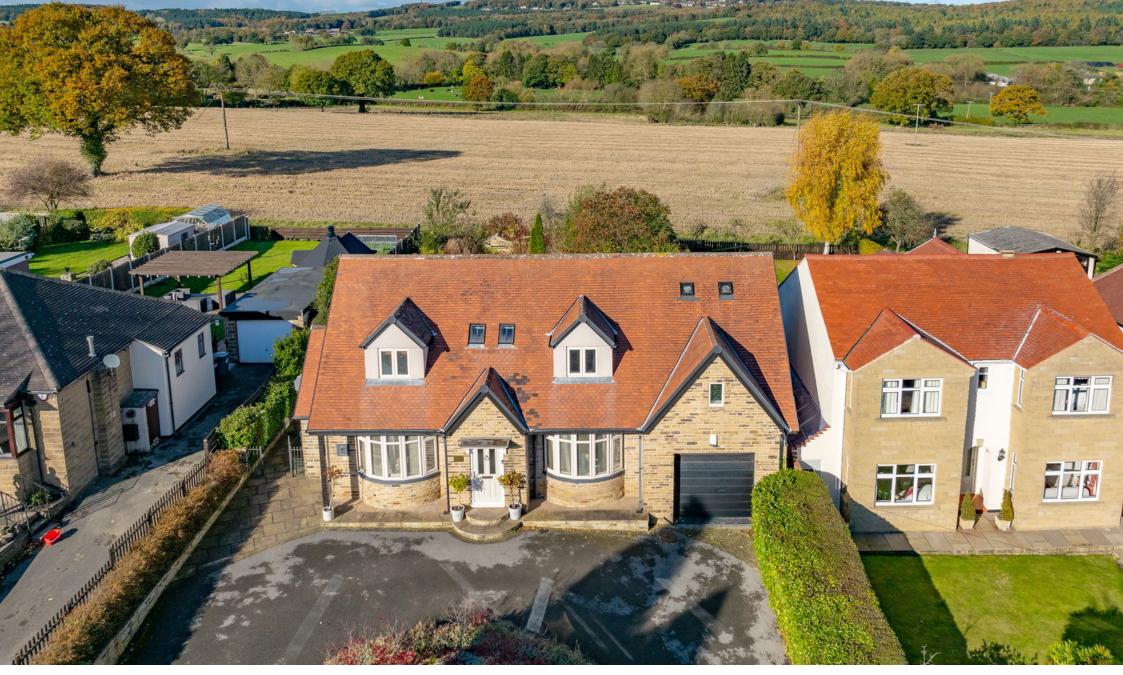

## Darton Road, Cawthorne, Barnsley, S75 4HY

Offers Over £750,000

- DETACHED
- SPACIOUS, VERSATILE ACCOMMODATION
- SUPERB OPEN PLAN KITCHEN
- OFF STREET PARKING FOR SEVERAL VEHICLES
- REAR GARDEN WITH FANTASTIC VIEWS

- 3 / 4 BEDROOMS
- HIGH QUALITY FIXTURE & FINISH THROUGHOUT
- EN SUITE TO 2 BEDROOMS
- HIGHLY SOUGHT AFTER VILLAGE LOCATION
- CLOSE TO LOCAL AMENITIES, SCHOOLS & TRANSPORT LINKS

SIMPLY STUNNING ... SITUATED WITHIN THE HEART OF THE HIGHLY REGARDED VILLAGE OF CAWTHORNE IS THIS DECEPTIVELY SPACIOUS, VERSATILE FOUR BEDROOM, STONE FRONTED DETACHED HOME, BEING WITHIN WALKING DISTANCE OF LOCAL AMENITIES AND IDEALLY SUITED TO THE FAMILY PURCHASER OR POTENTIAL DOWNSIZER. THE PROPERTY FEATURES A HIGH QUALITY OPEN PLAN KITCHEN, TWO EN SUITE BATHROOMS, BESPOKE DRESSING ROOM, INTEGRAL GARAGE AND DRIVEWAY AND A BEAUTIFUL REAR GARDEN WITH STUNNING PANORAMIC VIEWS OVER OPEN COUNTRYSIDE TOWARD CANNON HALL.