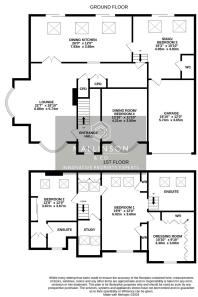

## Darton Road, Cawthorne, Barnsley, S75 4HY

Offers Over £750,000

- DETACHED
- SPACIOUS, VERSATILE ACCOMMODATION
- SUPERB OPEN PLAN KITCHEN
- OFF STREET PARKING FOR SEVERAL VEHICLES
- REAR GARDEN WITH FANTASTIC VIEWS

- 3 / 4 BEDROOMS
- HIGH QUALITY FIXTURE & FINISH THROUGHOUT
- EN SUITE TO 2 BEDROOMS
- HIGHLY SOUGHT AFTER VILLAGE LOCATION
- CLOSE TO LOCAL AMENITIES, SCHOOLS & TRANSPORT LINKS

SIMPLY STUNNING ... SITUATED WITHIN THE HEART OF THE HIGHLY REGARDED VILLAGE OF CAWTHORNE IS THIS DECEPTIVELY SPACIOUS, VERSATILE FOUR BEDROOM, STONE FRONTED DETACHED HOME, BEING WITHIN WALKING DISTANCE OF LOCAL AMENITIES AND IDEALLY SUITED TO THE FAMILY PURCHASER OR POTENTIAL DOWNSIZER. THE PROPERTY FEATURES A HIGH QUALITY OPEN PLAN KITCHEN, TWO EN SUITE BATHROOMS, BESPOKE DRESSING ROOM, INTEGRAL GARAGE AND DRIVEWAY AND A BEAUTIFUL REAR GARDEN WITH STUNNING PANORAMIC VIEWS OVER OPEN COUNTRYSIDE TOWARD CANNON HALL.