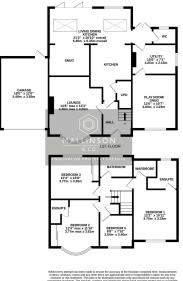

- 4 DOUBLE BEDROOMS
- LARGE CONTEMPORARY OPEN PLAN LIVING KITCHEN
- 2 EN SUITE BATHROOMS
- GARAGE & AMPLE OFF STREET PARKING
- AN IDEAL FAMILY HOME

SIMPLY OUTSTANDING ... SITUATED ON THE HIGHLY ACCLAIMED THE BALK IN STAINCROSS IS THIS SYMPATHETICALLY EXTENDED AND LOVINGLY REFURBISHED. FOUR BEDROOM DETACHED HOME, SET WITHIN A STUNNING PLOT WITH A SUPERB OUTDOOR ENTERTAINMENT SPACE. THE PROPERTY BOASTS A HIGH QUALITY FIXTURE AND FINISH THROUGHOUT AND FEATURES AN OPEN PLAN LIVING KITCHEN, TWO EN SUITE FACILITIES, AND AMPLE OFF STREET PARKING. IDEALLY SUITED TO THE FAMILY PURCHASER WITH EASY ACCESS TO LOCAL AMENITIES, SCHOOLING, THE M1 MOTORWAY NETWORK AND NEIGHBOURING TOWNS.