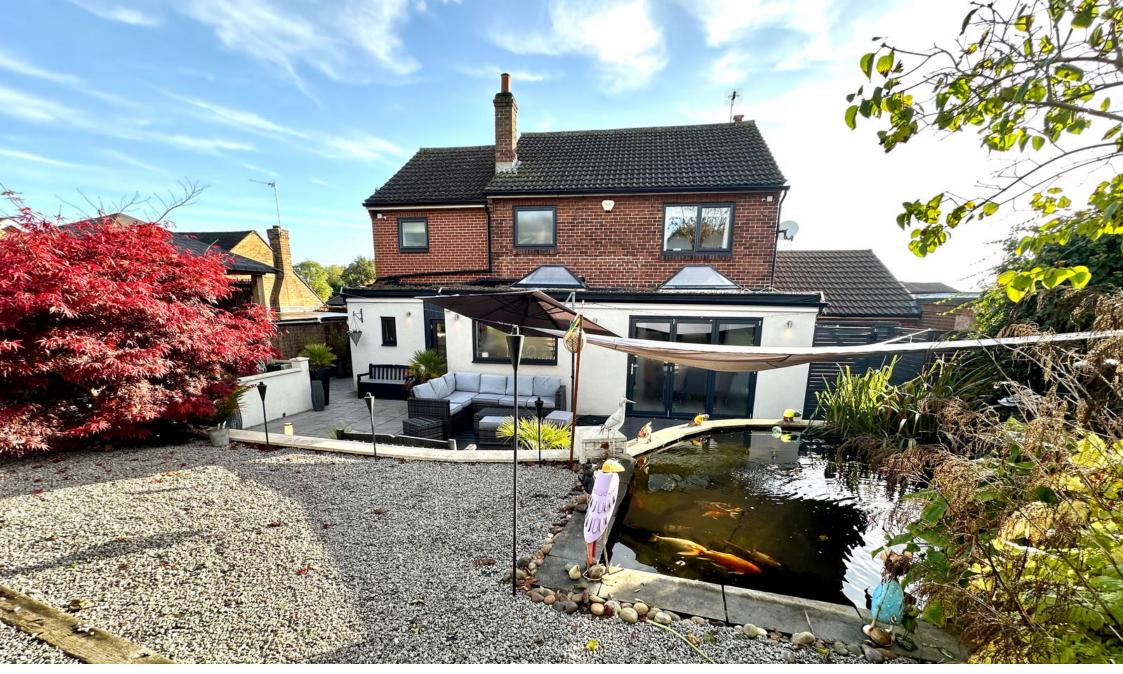

## The Balk, Staincross, Barnsley, S75 6JG

Offers Over £550,000

- EXTENDED DETACHED
- HIGH QUALITY FIXTURE & FINISH THROUGHOUT
- 3 RECEPTION ROOMS
- STUNNING LANDSCAPED REAR GARDEN
- CLOSE TO LOCAL AMENITIES, SCHOOLS AND TRANSPORT LINKS

- 4 DOUBLE BEDROOMS
- LARGE CONTEMPORARY OPEN PLAN LIVING KITCHEN
- 2 EN SUITE BATHROOMS
- GARAGE & AMPLE OFF STREET PARKING
- AN IDEAL FAMILY HOME

SIMPLY OUTSTANDING ... SITUATED ON THE HIGHLY ACCLAIMED THE BALK IN STAINCROSS IS THIS SYMPATHETICALLY EXTENDED AND LOVINGLY REFURBISHED. FOUR BEDROOM DETACHED HOME, SET WITHIN A STUNNING PLOT WITH A SUPERB OUTDOOR ENTERTAINMENT SPACE. THE PROPERTY BOASTS A HIGH QUALITY FIXTURE AND FINISH THROUGHOUT AND FEATURES AN OPEN PLAN LIVING KITCHEN, TWO EN SUITE FACILITIES, AND AMPLE OFF STREET PARKING. IDEALLY SUITED TO THE FAMILY PURCHASER WITH EASY ACCESS TO LOCAL AMENITIES, SCHOOLING, THE M1 MOTORWAY NETWORK AND NEIGHBOURING TOWNS.