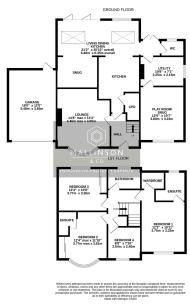

- 4 DOUBLE BEDROOMS
- LARGE CONTEMPORARY OPEN PLAN LIVING KITCHEN
- 2 EN SUITE BATHROOMS
- GARAGE & AMPLE OFF STREET PARKING
- AN IDEAL FAMILY HOME

SIMPLY OUTSTANDING ... SITUATED ON THE HIGHLY ACCLAIMED THE BALK IN STAINCROSS IS THIS SYMPATHETICALLY EXTENDED AND LOVINGLY REFURBISHED. FOUR BEDROOM DETACHED HOME, SET WITHIN A STUNNING PLOT WITH A SUPERB OUTDOOR ENTERTAINMENT SPACE. THE PROPERTY BOASTS A HIGH QUALITY FIXTURE AND FINISH THROUGHOUT AND FEATURES AN OPEN PLAN LIVING KITCHEN, TWO EN SUITE FACILITIES, AND AMPLE OFF STREET PARKING. IDEALLY SUITED TO THE FAMILY PURCHASER WITH EASY ACCESS TO LOCAL AMENITIES, SCHOOLING, THE M1 MOTORWAY NETWORK AND NEIGHBOURING TOWNS.