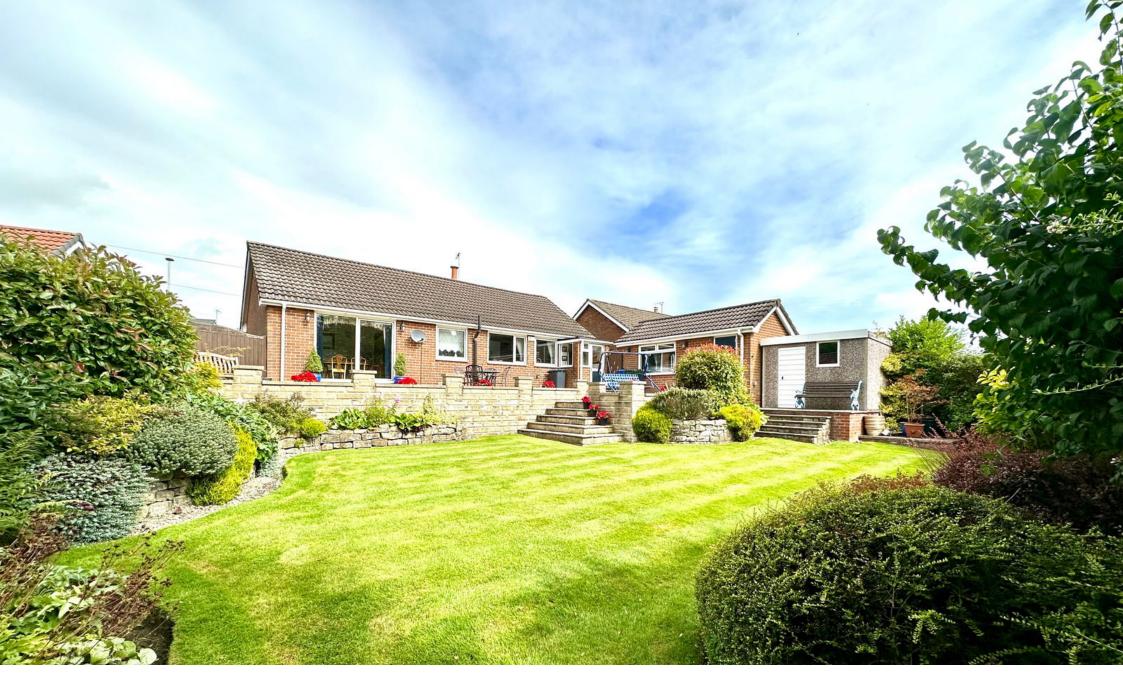

INNOVATIVE PROPERTY EXPERTS

- DETACHED BUNGALOW
- OUTSTANDING SOUTH FACING PLOT
- PRIVATE, SECLUDED POSITION
- DETACHED GARAGE
- IDEAL FOR A FAMILY OR DOWNSIZER

- 3 DOUBLE BEDROOMS
- FRONT & REAR GARDENS
- PLEASANT ASPECT
- DEVELOPMENT POTENTIAL
- CLOSE TO TRANS PENNINE TRAIL, LOCAL AMENITIES, SCHOOLS & TRANSPORT LINKS

WHAT AN OPPORTUNITY ... SITUATED IN THE HIGHLY REGARDED VILLAGE OF MILLHOUSE GREEN IS THIS TRULY OUTSTANDING THREE DOUBLE BEDROOM DETACHED BUNGALOW, SET WITHIN A LARGE SOUTH FACING PLOT WITH STUNNING GARDENS, OFF STREET PARKING AND A DETACHED GARAGE. THE BUNGALOW IS IDEALLY SUITED TO THE DOWNSIZING COUPLE OR FAMILY, OFFERING A WEALTH OF POTENTIAL AND HAVING EASY ACCESS TO THE TRANS PENNINE TRAIL, OPEN COUNTRYSIDE AND AN ARRAY OF LOCAL AMENITIES.