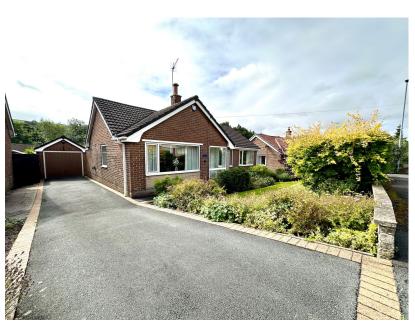

INNOVATIVE PROPERTY EXPERTS

- DETACHED BUNGALOW
- OUTSTANDING SOUTH FACING PLOT
- PRIVATE, SECLUDED POSITION
- DETACHED GARAGE
- IDEAL FOR A FAMILY OR DOWNSIZER

- 3 DOUBLE BEDROOMS
- FRONT & REAR GARDENS
- PLEASANT ASPECT
- DEVELOPMENT POTENTIAL
- CLOSE TO TRANS PENNINE TRAIL, LOCAL AMENITIES, SCHOOLS & TRANSPORT LINKS

WHAT AN OPPORTUNITY ... SITUATED IN THE HIGHLY REGARDED VILLAGE OF MILLHOUSE GREEN IS THIS TRULY OUTSTANDING THREE DOUBLE BEDROOM DETACHED BUNGALOW, SET WITHIN A LARGE SOUTH FACING PLOT WITH STUNNING GARDENS, OFF STREET PARKING AND A DETACHED GARAGE. THE BUNGALOW IS IDEALLY SUITED TO THE DOWNSIZING COUPLE OR FAMILY, OFFERING A WEALTH OF POTENTIAL AND HAVING EASY ACCESS TO THE TRANS PENNINE TRAIL, OPEN COUNTRYSIDE AND AN ARRAY OF LOCAL AMENITIES.