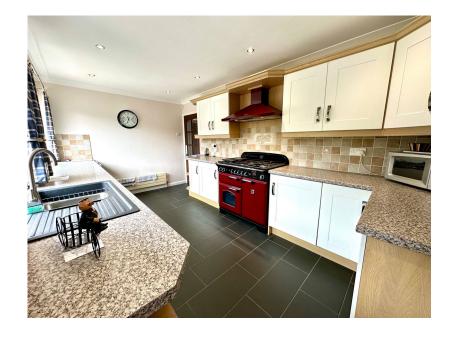

INNOVATIVE PROPERTY EXPERTS

- DETACHED BUNGALOW
- OUTSTANDING SOUTH FACING PLOT
- PRIVATE, SECLUDED POSITION
- DETACHED GARAGE
- IDEAL FOR A FAMILY OR DOWNSIZER

- 3 DOUBLE BEDROOMS
- FRONT & REAR GARDENS
- PLEASANT ASPECT
- DEVELOPMENT POTENTIAL
- CLOSE TO TRANS PENNINE TRAIL, LOCAL AMENITIES, SCHOOLS & TRANSPORT LINKS

WHAT AN OPPORTUNITY ... SITUATED IN THE HIGHLY REGARDED VILLAGE OF MILLHOUSE GREEN IS THIS TRULY OUTSTANDING THREE DOUBLE BEDROOM DETACHED BUNGALOW, SET WITHIN A LARGE SOUTH FACING PLOT WITH STUNNING GARDENS, OFF STREET PARKING AND A DETACHED GARAGE. THE BUNGALOW IS IDEALLY SUITED TO THE DOWNSIZING COUPLE OR FAMILY, OFFERING A WEALTH OF POTENTIAL AND HAVING EASY ACCESS TO THE TRANS PENNINE TRAIL, OPEN COUNTRYSIDE AND AN ARRAY OF LOCAL AMENITIES.