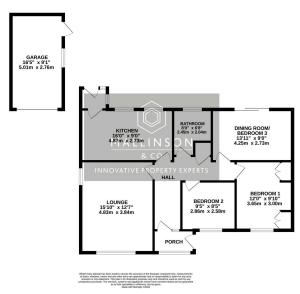

INNOVATIVE PROPERTY EXPERTS

- DETACHED BUNGALOW
- OUTSTANDING SOUTH FACING PLOT
- PRIVATE, SECLUDED POSITION
- DETACHED GARAGE
- IDEAL FOR A FAMILY OR DOWNSIZER

- 3 DOUBLE BEDROOMS
- FRONT & REAR GARDENS
- PLEASANT ASPECT
- DEVELOPMENT POTENTIAL
- CLOSE TO TRANS PENNINE TRAIL, LOCAL AMENITIES, SCHOOLS & TRANSPORT LINKS

WHAT AN OPPORTUNITY ... SITUATED IN THE HIGHLY REGARDED VILLAGE OF MILLHOUSE GREEN IS THIS TRULY OUTSTANDING THREE DOUBLE BEDROOM DETACHED BUNGALOW, SET WITHIN A LARGE SOUTH FACING PLOT WITH STUNNING GARDENS, OFF STREET PARKING AND A DETACHED GARAGE. THE BUNGALOW IS IDEALLY SUITED TO THE DOWNSIZING COUPLE OR FAMILY, OFFERING A WEALTH OF POTENTIAL AND HAVING EASY ACCESS TO THE TRANS PENNINE TRAIL, OPEN COUNTRYSIDE AND AN ARRAY OF LOCAL AMENITIES.