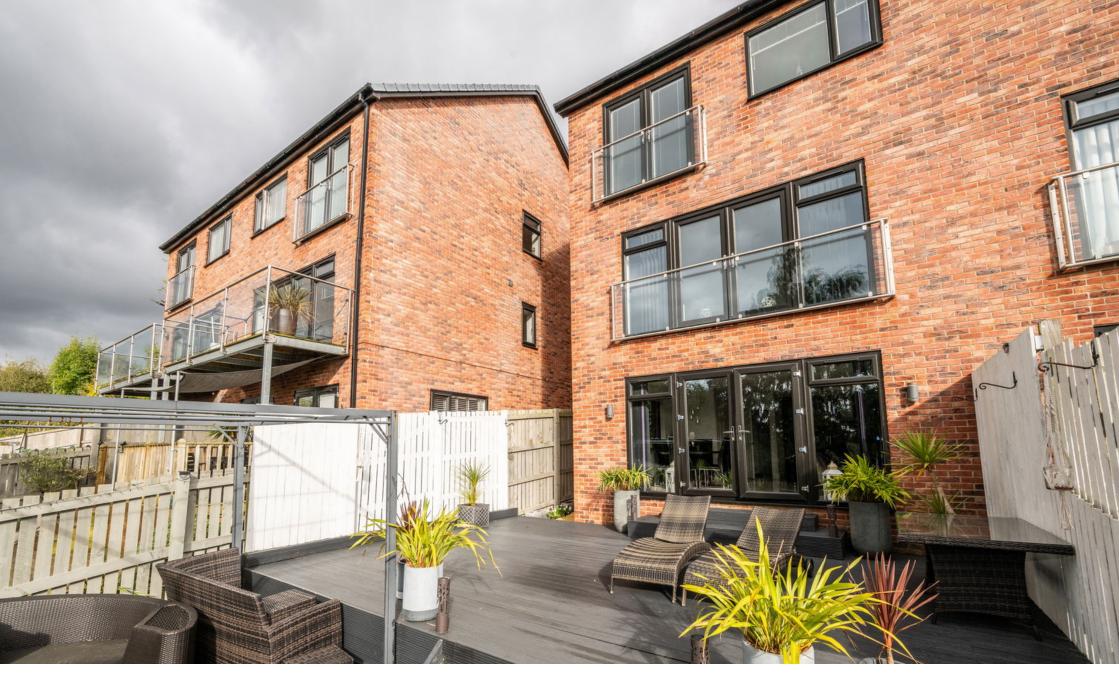

## Worsbrough Road, Blacker Hill, Barnsley, S74 0RG

£295,000

- DECEPTIVELY SPACIOUS SEMI DETACHED
- 4 BEDROOMS
- PANORAMIC VIEWS
- EXCEPTIONAL FIXTURE & FINISH THROUGHOUT

SET ON 3 LEVELS

- DETACHED GARAGE & OFF STREET PARKING
- OPEN PLAN LIVING KITCHEN EN SUITE TO BEDROOM 1
- EASY ACCESS TO M1 MOTORWAY NETWORK
- PERFECT FAMILY HOME

SIMPLY OUTSTANDING ... SITUATED ON THIS MODERN, SELECT DEVELOPMENT IS THIS BEAUTIFULLY APPOINTED, FOUR BEDROOM SEMI DETACHED HOME, BOASTING A WEALTH OF ACCOMMODATION OVER THREE LEVELS. SET WITHIN A WESTERLY FACING PLOT WITH FAR RACHING VIEWS TOWARDS THE WEST OF BARNSLEY. THE PROPERTY FEATURES AN EXCEPTIONAL FIXTURE AND FINISH THROUGHOUT, WITH JULIETTE BALCONIES TO THE REAR OF THE PROPERTY. IDEALLY SUITED TO THE FAMILY PURCHASER, HAVING EASY ACCESS TO LOCAL AMENITIES, SCHOOLS AND TRANSPORT LINKS.