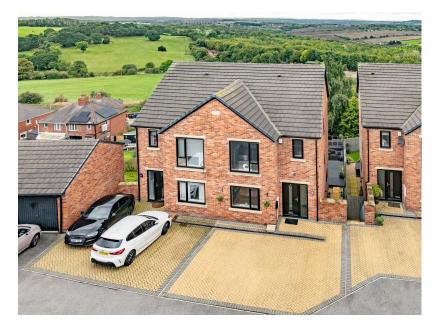

## Worsbrough Road, Blacker Hill, Barnsley, S74 0RG

£295,000

- DECEPTIVELY SPACIOUS SEMI DETACHED
- 4 BEDROOMS
- PANORAMIC VIEWS
- EXCEPTIONAL FIXTURE & FINISH THROUGHOUT

SET ON 3 LEVELS

- DETACHED GARAGE & OFF STREET PARKING
- OPEN PLAN LIVING KITCHEN EN SUITE TO BEDROOM 1
- EASY ACCESS TO M1 MOTORWAY NETWORK
- PERFECT FAMILY HOME

SIMPLY OUTSTANDING ... SITUATED ON THIS MODERN, SELECT DEVELOPMENT IS THIS BEAUTIFULLY APPOINTED, FOUR BEDROOM SEMI DETACHED HOME, BOASTING A WEALTH OF ACCOMMODATION OVER THREE LEVELS. SET WITHIN A WESTERLY FACING PLOT WITH FAR RACHING VIEWS TOWARDS THE WEST OF BARNSLEY. THE PROPERTY FEATURES AN EXCEPTIONAL FIXTURE AND FINISH THROUGHOUT, WITH JULIETTE BALCONIES TO THE REAR OF THE PROPERTY. IDEALLY SUITED TO THE FAMILY PURCHASER, HAVING EASY ACCESS TO LOCAL AMENITIES, SCHOOLS AND TRANSPORT LINKS.