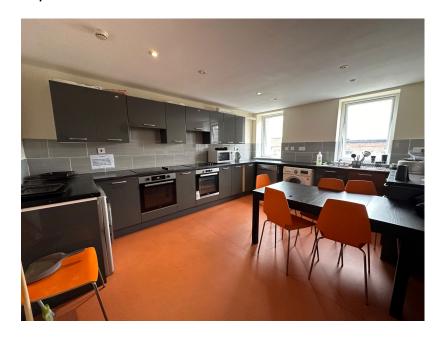

INNOVATIVE PROPERTY EXPERTS

- COMMERCIAL PROPERTY
- HMO TO FIRST FLOOR
- 1 COMMUNAL LOUNGE
- 7 EN SUITE FACILITIES
- CLOSE TO AMENITIES, SERVICES & EXCELLENT TRANSPORT LINKS

- 3 SHOP UNITS
- 1 COMMUNAL KITCHEN
- 6 BEDROOMS
- LOCATED IN BARNSLEY TOWN CENTRE
- APPROXIMATELY £58,000 INCOME & 13 % NET YIELD PER ANNUM

ATTENTION INVESTORS ... WHAT AN OPPORTUNITY ... A CHANCE TO PURCHASE SOME PRIME COMMERCIAL PROPERTY WITHIN BARNSLEY TOWN CENTRE, CURRENTLY FULLY LET, NETTING A TOTAL INCOME PER ANNUM OF £58,000 AND A NET YIELD OF 13%. THE BUILDING CONSISTS OF 3 GROUND FLOOR SHOP UNITS, A MULTIPLE OCCUPANCY UNIT ABOVE WITH 6 BEDROOMS, 7 BATHROOMS, A COMMUNAL AREA AND A COMMUNAL KITCHEN. CONVENIENTLY LOCATED CLOSE TO TOWN CENTRE AMENITIES, SERVICES AND TRANSPORT LINKS.