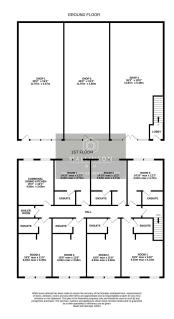

INNOVATIVE PROPERTY EXPERTS

- COMMERCIAL PROPERTY
- HMO TO FIRST FLOOR
- 1 COMMUNAL LOUNGE
- 7 EN SUITE FACILITIES
- CLOSE TO AMENITIES, SERVICES & EXCELLENT TRANSPORT LINKS

- 3 SHOP UNITS
- 1 COMMUNAL KITCHEN
- 6 BEDROOMS
- LOCATED IN BARNSLEY TOWN CENTRE
- APPROXIMATELY £58,000 INCOME & 13 % NET YIELD PER ANNUM

ATTENTION INVESTORS ... WHAT AN OPPORTUNITY ... A CHANCE TO PURCHASE SOME PRIME COMMERCIAL PROPERTY WITHIN BARNSLEY TOWN CENTRE, CURRENTLY FULLY LET, NETTING A TOTAL INCOME PER ANNUM OF £58,000 AND A NET YIELD OF 13%. THE BUILDING CONSISTS OF 3 GROUND FLOOR SHOP UNITS, A MULTIPLE OCCUPANCY UNIT ABOVE WITH 6 BEDROOMS, 7 BATHROOMS, A COMMUNAL AREA AND A COMMUNAL KITCHEN. CONVENIENTLY LOCATED CLOSE TO TOWN CENTRE AMENITIES, SERVICES AND TRANSPORT LINKS.