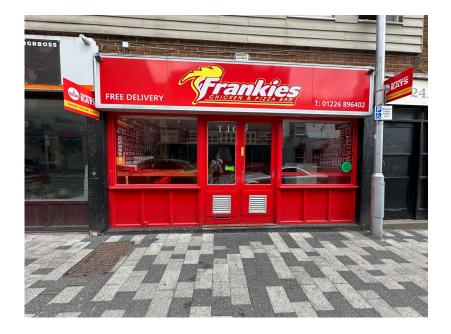

INNOVATIVE PROPERTY EXPERTS

- COMMERCIAL PROPERTY
- HMO TO FIRST FLOOR
- 1 COMMUNAL LOUNGE
- 7 EN SUITE FACILITIES
- CLOSE TO AMENITIES, SERVICES & EXCELLENT TRANSPORT LINKS

- 3 SHOP UNITS
- 1 COMMUNAL KITCHEN
- 6 BEDROOMS
- LOCATED IN BARNSLEY TOWN CENTRE
- APPROXIMATELY £58,000 INCOME & 13 % NET YIELD PER ANNUM

ATTENTION INVESTORS ... WHAT AN OPPORTUNITY ... A CHANCE TO PURCHASE SOME PRIME COMMERCIAL PROPERTY WITHIN BARNSLEY TOWN CENTRE, CURRENTLY FULLY LET, NETTING A TOTAL INCOME PER ANNUM OF £58,000 AND A NET YIELD OF 13%. THE BUILDING CONSISTS OF 3 GROUND FLOOR SHOP UNITS, A MULTIPLE OCCUPANCY UNIT ABOVE WITH 6 BEDROOMS, 7 BATHROOMS, A COMMUNAL AREA AND A COMMUNAL KITCHEN. CONVENIENTLY LOCATED CLOSE TO TOWN CENTRE AMENITIES, SERVICES AND TRANSPORT LINKS.