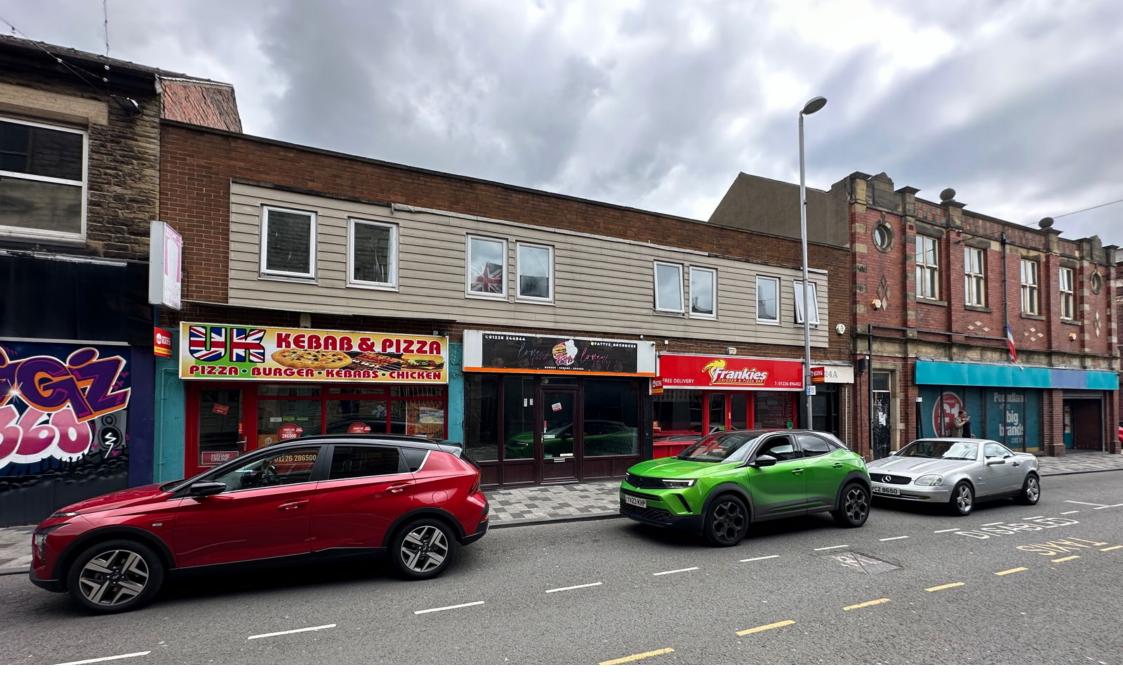

INNOVATIVE PROPERTY EXPERTS

- COMMERCIAL PROPERTY
- HMO TO FIRST FLOOR
- 1 COMMUNAL LOUNGE
- 7 EN SUITE FACILITIES
- CLOSE TO AMENITIES, SERVICES & EXCELLENT TRANSPORT LINKS

- 3 SHOP UNITS
- 1 COMMUNAL KITCHEN
- 6 BEDROOMS
- LOCATED IN BARNSLEY TOWN CENTRE
- APPROXIMATELY £58,000 INCOME & 13 % NET YIELD PER ANNUM

ATTENTION INVESTORS ... WHAT AN OPPORTUNITY ... A CHANCE TO PURCHASE SOME PRIME COMMERCIAL PROPERTY WITHIN BARNSLEY TOWN CENTRE, CURRENTLY FULLY LET, NETTING A TOTAL INCOME PER ANNUM OF £58,000 AND A NET YIELD OF 13%. THE BUILDING CONSISTS OF 3 GROUND FLOOR SHOP UNITS, A MULTIPLE OCCUPANCY UNIT ABOVE WITH 6 BEDROOMS, 7 BATHROOMS, A COMMUNAL AREA AND A COMMUNAL KITCHEN. CONVENIENTLY LOCATED CLOSE TO TOWN CENTRE AMENITIES, SERVICES AND TRANSPORT LINKS.