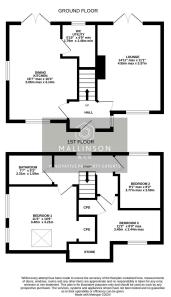

## Bedford Close, Lepton, Huddersfield, HD8 0DY

Offers Over £235,000

- SEMI DETACHED HOME
- SUPERB DINING KITCHEN
- SPACIOUS CORNER PLOT POSITION
- CUL DE SAC LOCATION
- BEAUTIFULLY PRESENTED THROUGHOUT

- 3 BEDROOMS
- MODERN CONTEMPORARY BATHROOM
- AMPLE OFF STREET PARKING
- HIGHLY REGARDED VILLAGE
- CLOSE TO LOCAL AMENITIES, SCHOOLING & TRANSPORT LINKS

TAKE A LOOK AT THIS ... NESTLED AWAY IN A SMALL CUL DE SAC LOCATION IN THE HIGHLY REGARDED VILLAGE OF LEPTON IS THIS BEAUTIFULLY APPOINTED, THREE BEDROOM SEMI DETACHED PROPERTY, SITUATED IN A LARGE CORNER PLOT OFFERING FURTHER DEVELOPMENT POTENTIAL. THE PROPERTY CURRENTLY FEATURES AN OPEN PLAN KITCHEN, FORMAL LOUNGE AND A MODERN CONTEMPORARY BATHROOM. THERE IS AMPLE OFF STREET PARKING AND A SPACIOUS REAR GARDEN.