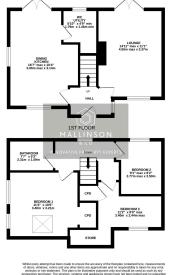

## Bedford Close, Lepton, Huddersfield, HD8 0DY

Offers Over £235,000

- SEMI DETACHED HOME
- SUPERB DINING KITCHEN
- SPACIOUS CORNER PLOT POSITION
- CUL DE SAC LOCATION
- BEAUTIFULLY PRESENTED THROUGHOUT

- 3 BEDROOMS
- MODERN CONTEMPORARY BATHROOM
- AMPLE OFF STREET PARKING
- HIGHLY REGARDED VILLAGE
- CLOSE TO LOCAL AMENITIES, SCHOOLING & TRANSPORT LINKS

TAKE A LOOK AT THIS ... NESTLED AWAY IN A SMALL CUL DE SAC LOCATION IN THE HIGHLY REGARDED VILLAGE OF LEPTON IS THIS BEAUTIFULLY APPOINTED, THREE BEDROOM SEMI DETACHED PROPERTY, SITUATED IN A LARGE CORNER PLOT OFFERING FURTHER DEVELOPMENT POTENTIAL. THE PROPERTY CURRENTLY FEATURES AN OPEN PLAN KITCHEN, FORMAL LOUNGE AND A MODERN CONTEMPORARY BATHROOM. THERE IS AMPLE OFF STREET PARKING AND A SPACIOUS REAR GARDEN.