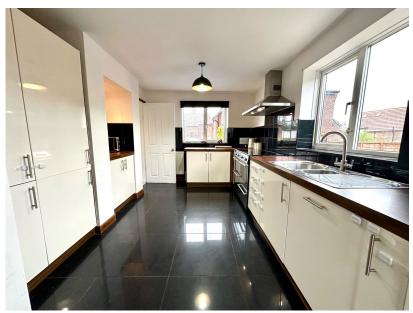

## Bedford Close, Lepton, Huddersfield, HD8 0DY

Offers Over £235,000

- SEMI DETACHED HOME
- SUPERB DINING KITCHEN
- SPACIOUS CORNER PLOT POSITION
- CUL DE SAC LOCATION
- BEAUTIFULLY PRESENTED THROUGHOUT

- 3 BEDROOMS
- MODERN CONTEMPORARY BATHROOM
- AMPLE OFF STREET PARKING
- HIGHLY REGARDED VILLAGE
- CLOSE TO LOCAL AMENITIES, SCHOOLING & TRANSPORT LINKS

TAKE A LOOK AT THIS ... NESTLED AWAY IN A SMALL CUL DE SAC LOCATION IN THE HIGHLY REGARDED VILLAGE OF LEPTON IS THIS BEAUTIFULLY APPOINTED, THREE BEDROOM SEMI DETACHED PROPERTY, SITUATED IN A LARGE CORNER PLOT OFFERING FURTHER DEVELOPMENT POTENTIAL. THE PROPERTY CURRENTLY FEATURES AN OPEN PLAN KITCHEN, FORMAL LOUNGE AND A MODERN CONTEMPORARY BATHROOM. THERE IS AMPLE OFF STREET PARKING AND A SPACIOUS REAR GARDEN.