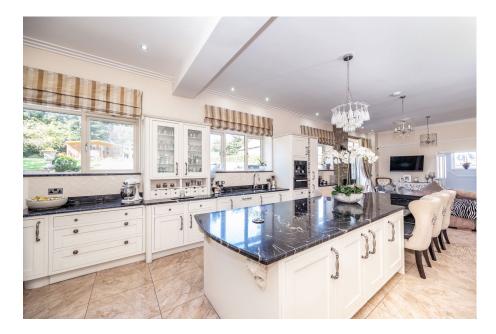

- MANY ORIGINAL FEATURES
- AMPLE OFF STREET **PARKING**
- SUPERB SIZED PLOT
- FANTASTIC OPEN PLAN LIVING KITCHEN
- DETACHED

SIMPLY OUTSTANDING! .... OCCUPYING A MARVELLOUS PLOT POSITION WITHIN THE HEART OF ELSECAR IS THIS BEAUTIFULLY RESTORED FORMER PUBLIC HOUSE, OFFERING VERSATILE, SPACIOUS ACCOMMODATION IN EXCESS OF 3500 SQUARE FOOT. THE PROPERTY DISPLAYS A WEALTH OF CHARM AND CHARACTER WITH MANY ORIGINAL FEATURES AND BOASTS A HIGH QUALITY FIXTURE AND FINISH THROUGHOUT. THIS IDEAL FAMILY HOME FEATURES A SUPERB OPEN PLAN LIVING KITCHEN, THREE RECEPTION ROOMS, EN SUITE BATHROOMS TO THREE BEDROOMS, DETACHED GARAGE, OFF STREET PARKING AND A STUNNING OUTDOOR ENTERTAINMENT AREA. VIEWING IS HIGHLY RECOMMENDED!