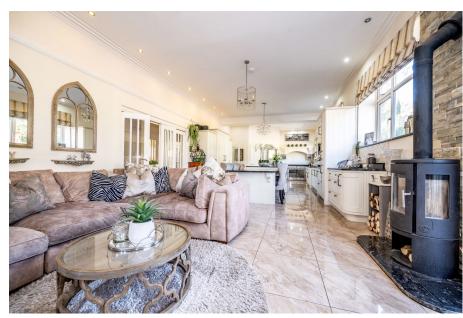

- MANY ORIGINAL FEATURES
- AMPLE OFF STREET **PARKING**
- SUPERB SIZED PLOT
- FANTASTIC OPEN PLAN LIVING KITCHEN
- DETACHED

SIMPLY OUTSTANDING! .... OCCUPYING A MARVELLOUS PLOT POSITION WITHIN THE HEART OF ELSECAR IS THIS BEAUTIFULLY RESTORED FORMER PUBLIC HOUSE, OFFERING VERSATILE, SPACIOUS ACCOMMODATION IN EXCESS OF 3500 SQUARE FOOT. THE PROPERTY DISPLAYS A WEALTH OF CHARM AND CHARACTER WITH MANY ORIGINAL FEATURES AND BOASTS A HIGH QUALITY FIXTURE AND FINISH THROUGHOUT. THIS IDEAL FAMILY HOME FEATURES A SUPERB OPEN PLAN LIVING KITCHEN, THREE RECEPTION ROOMS, EN SUITE BATHROOMS TO THREE BEDROOMS, DETACHED GARAGE, OFF STREET PARKING AND A STUNNING OUTDOOR ENTERTAINMENT AREA. VIEWING IS HIGHLY RECOMMENDED!