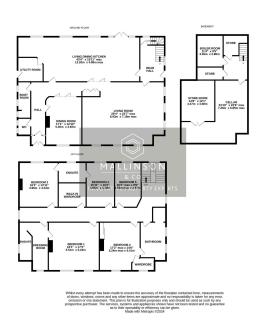

- 3 RECEPTION ROOMS
- BESPOKE FIXTURE & FINISH DETACHED GARAGE WITH **THROUGHOUT**
- FANTASTIC OUTDOOR **ENTERTAINMENT AREAS**
- SPACIOUS ACCOMMODATION IN EXCESS OF 3500 SQ FT
- 5 BEDROOMS & 3 **BATHROOMS**