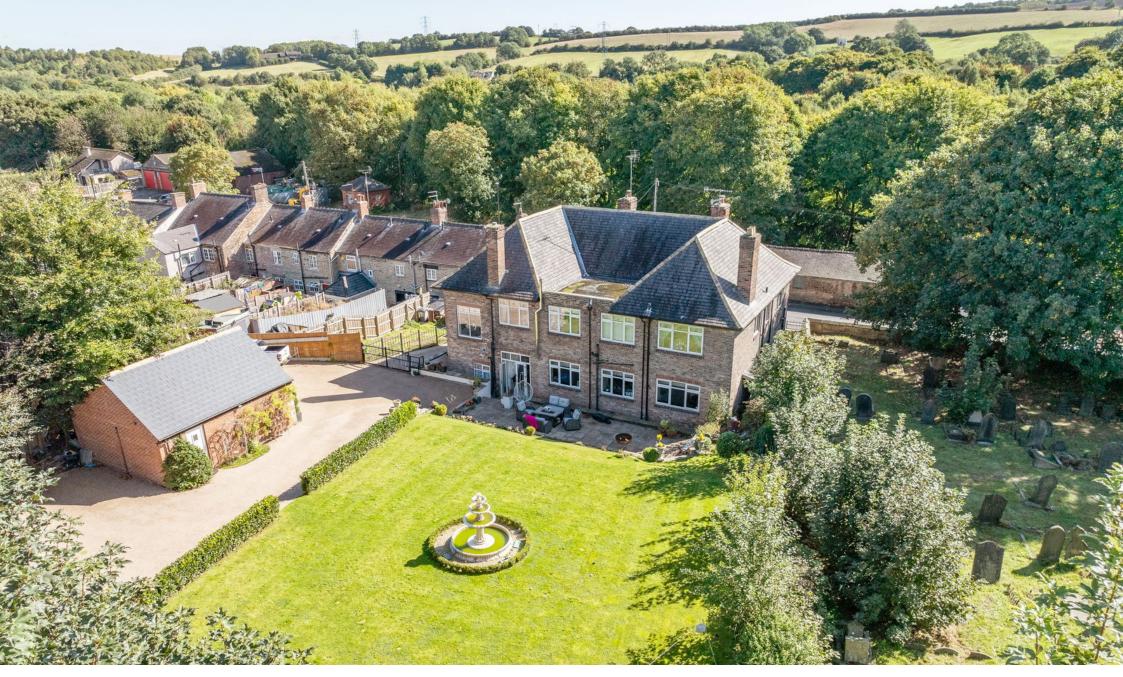

- MANY ORIGINAL FEATURES
- AMPLE OFF STREET **PARKING**
- SUPERB SIZED PLOT
- FANTASTIC OPEN PLAN LIVING KITCHEN
- DETACHED

SIMPLY OUTSTANDING! .... OCCUPYING A MARVELLOUS PLOT POSITION WITHIN THE HEART OF ELSECAR IS THIS BEAUTIFULLY RESTORED FORMER PUBLIC HOUSE, OFFERING VERSATILE, SPACIOUS ACCOMMODATION IN EXCESS OF 3500 SQUARE FOOT. THE PROPERTY DISPLAYS A WEALTH OF CHARM AND CHARACTER WITH MANY ORIGINAL FEATURES AND BOASTS A HIGH QUALITY FIXTURE AND FINISH THROUGHOUT. THIS IDEAL FAMILY HOME FEATURES A SUPERB OPEN PLAN LIVING KITCHEN, THREE RECEPTION ROOMS, EN SUITE BATHROOMS TO THREE BEDROOMS, DETACHED GARAGE, OFF STREET PARKING AND A STUNNING OUTDOOR ENTERTAINMENT AREA. VIEWING IS HIGHLY RECOMMENDED!