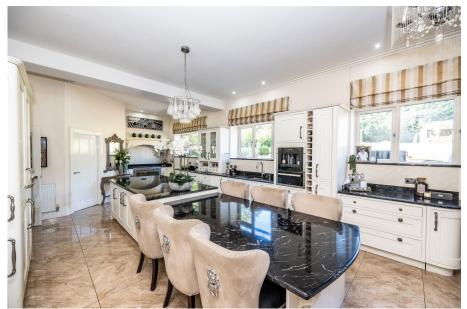

- MANY ORIGINAL FEATURES
- AMPLE OFF STREET **PARKING**
- SUPERB SIZED PLOT
- FANTASTIC OPEN PLAN LIVING KITCHEN
- DETACHED

SIMPLY OUTSTANDING! .... OCCUPYING A MARVELLOUS PLOT POSITION WITHIN THE HEART OF ELSECAR IS THIS BEAUTIFULLY RESTORED FORMER PUBLIC HOUSE, OFFERING VERSATILE, SPACIOUS ACCOMMODATION IN EXCESS OF 3500 SQUARE FOOT. THE PROPERTY DISPLAYS A WEALTH OF CHARM AND CHARACTER WITH MANY ORIGINAL FEATURES AND BOASTS A HIGH QUALITY FIXTURE AND FINISH THROUGHOUT. THIS IDEAL FAMILY HOME FEATURES A SUPERB OPEN PLAN LIVING KITCHEN, THREE RECEPTION ROOMS, EN SUITE BATHROOMS TO THREE BEDROOMS, DETACHED GARAGE, OFF STREET PARKING AND A STUNNING OUTDOOR ENTERTAINMENT AREA. VIEWING IS HIGHLY RECOMMENDED!