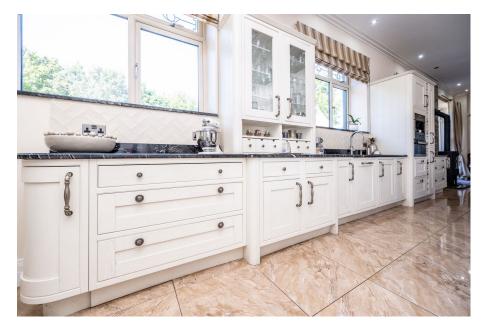

- MANY ORIGINAL FEATURES
- AMPLE OFF STREET **PARKING**
- SUPERB SIZED PLOT
- FANTASTIC OPEN PLAN LIVING KITCHEN
- DETACHED

SIMPLY OUTSTANDING! .... OCCUPYING A MARVELLOUS PLOT POSITION WITHIN THE HEART OF ELSECAR IS THIS BEAUTIFULLY RESTORED FORMER PUBLIC HOUSE, OFFERING VERSATILE, SPACIOUS ACCOMMODATION IN EXCESS OF 3500 SQUARE FOOT. THE PROPERTY DISPLAYS A WEALTH OF CHARM AND CHARACTER WITH MANY ORIGINAL FEATURES AND BOASTS A HIGH QUALITY FIXTURE AND FINISH THROUGHOUT. THIS IDEAL FAMILY HOME FEATURES A SUPERB OPEN PLAN LIVING KITCHEN, THREE RECEPTION ROOMS, EN SUITE BATHROOMS TO THREE BEDROOMS, DETACHED GARAGE, OFF STREET PARKING AND A STUNNING OUTDOOR ENTERTAINMENT AREA. VIEWING IS HIGHLY RECOMMENDED!