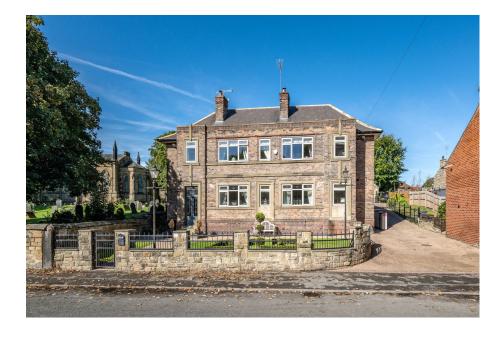

- MANY ORIGINAL FEATURES
- AMPLE OFF STREET **PARKING**
- SUPERB SIZED PLOT
- FANTASTIC OPEN PLAN LIVING KITCHEN
- DETACHED

SIMPLY OUTSTANDING! .... OCCUPYING A MARVELLOUS PLOT POSITION WITHIN THE HEART OF ELSECAR IS THIS BEAUTIFULLY RESTORED FORMER PUBLIC HOUSE, OFFERING VERSATILE, SPACIOUS ACCOMMODATION IN EXCESS OF 3500 SQUARE FOOT. THE PROPERTY DISPLAYS A WEALTH OF CHARM AND CHARACTER WITH MANY ORIGINAL FEATURES AND BOASTS A HIGH QUALITY FIXTURE AND FINISH THROUGHOUT. THIS IDEAL FAMILY HOME FEATURES A SUPERB OPEN PLAN LIVING KITCHEN, THREE RECEPTION ROOMS, EN SUITE BATHROOMS TO THREE BEDROOMS, DETACHED GARAGE, OFF STREET PARKING AND A STUNNING OUTDOOR ENTERTAINMENT AREA. VIEWING IS HIGHLY RECOMMENDED!