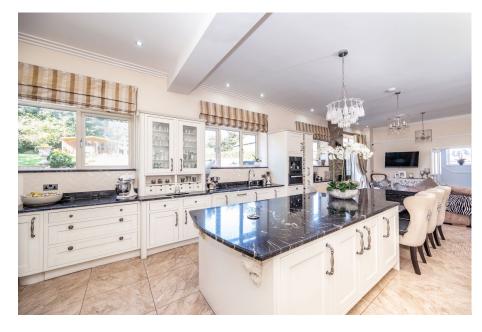

## Wath Road, Elsecar, Barnsley, S74 8JF

- 3 RECEPTION ROOMS
- BESPOKE FIXTURE & FINISH DETACHED GARAGE WITH **THROUGHOUT**
- FANTASTIC OUTDOOR **ENTERTAINMENT AREAS**
- SPACIOUS ACCOMMODATION IN EXCESS OF 3500 SQ FT
- 5 BEDROOMS & 3 **BATHROOMS**

- MANY ORIGINAL FEATURES
- AMPLE OFF STREET **PARKING**
- SUPERB SIZED PLOT
- FANTASTIC OPEN PLAN LIVING KITCHEN
- DETACHED

SIMPLY OUTSTANDING! .... OCCUPYING A MARVELLOUS PLOT POSITION WITHIN THE HEART OF ELSECAR IS THIS BEAUTIFULLY RESTORED FORMER PUBLIC HOUSE, OFFERING VERSATILE, SPACIOUS ACCOMMODATION IN EXCESS OF 3500 SQUARE FOOT. THE PROPERTY DISPLAYS A WEALTH OF CHARM AND CHARACTER WITH MANY ORIGINAL FEATURES AND BOASTS A HIGH QUALITY FIXTURE AND FINISH THROUGHOUT. THIS IDEAL FAMILY HOME FEATURES A SUPERB OPEN PLAN LIVING KITCHEN, THREE RECEPTION ROOMS, EN SUITE BATHROOMS TO THREE BEDROOMS, DETACHED GARAGE, OFF STREET PARKING AND A STUNNING OUTDOOR ENTERTAINMENT AREA. VIEWING IS HIGHLY RECOMMENDED!