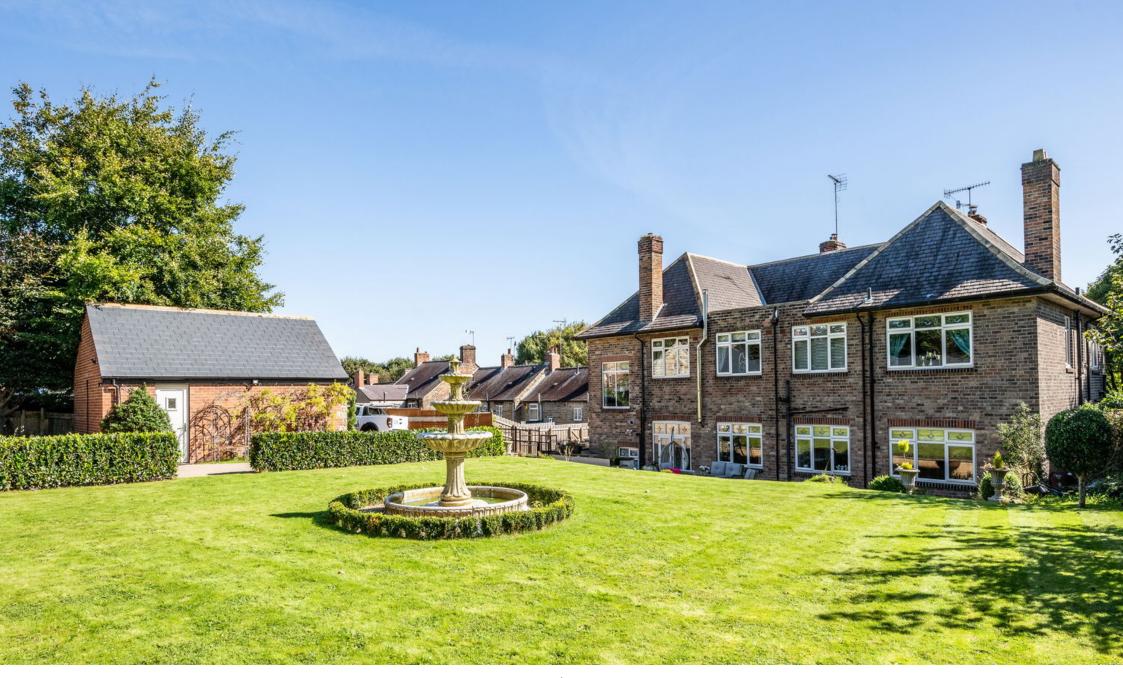

## Wath Road, Elsecar, Barnsley, S74 8JF

- 3 RECEPTION ROOMS
- BESPOKE FIXTURE & FINISH DETACHED GARAGE WITH **THROUGHOUT**
- FANTASTIC OUTDOOR **ENTERTAINMENT AREAS**
- SPACIOUS ACCOMMODATION IN EXCESS OF 3500 SQ FT
- 5 BEDROOMS & 3 **BATHROOMS**

- MANY ORIGINAL FEATURES
- AMPLE OFF STREET **PARKING**
- SUPERB SIZED PLOT
- FANTASTIC OPEN PLAN LIVING KITCHEN
- DETACHED

SIMPLY OUTSTANDING! .... OCCUPYING A MARVELLOUS PLOT POSITION WITHIN THE HEART OF ELSECAR IS THIS BEAUTIFULLY RESTORED FORMER PUBLIC HOUSE, OFFERING VERSATILE, SPACIOUS ACCOMMODATION IN EXCESS OF 3500 SQUARE FOOT. THE PROPERTY DISPLAYS A WEALTH OF CHARM AND CHARACTER WITH MANY ORIGINAL FEATURES AND BOASTS A HIGH QUALITY FIXTURE AND FINISH THROUGHOUT. THIS IDEAL FAMILY HOME FEATURES A SUPERB OPEN PLAN LIVING KITCHEN, THREE RECEPTION ROOMS, EN SUITE BATHROOMS TO THREE BEDROOMS, DETACHED GARAGE, OFF STREET PARKING AND A STUNNING OUTDOOR ENTERTAINMENT AREA. VIEWING IS HIGHLY RECOMMENDED!