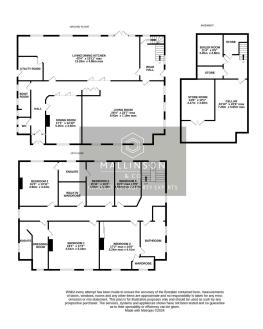

## Wath Road, Elsecar, Barnsley, S74 8JF

- 3 RECEPTION ROOMS
- BESPOKE FIXTURE & FINISH DETACHED GARAGE WITH **THROUGHOUT**
- FANTASTIC OUTDOOR **ENTERTAINMENT AREAS**
- SPACIOUS ACCOMMODATION IN EXCESS OF 3500 SQ FT
- 5 BEDROOMS & 3 **BATHROOMS**