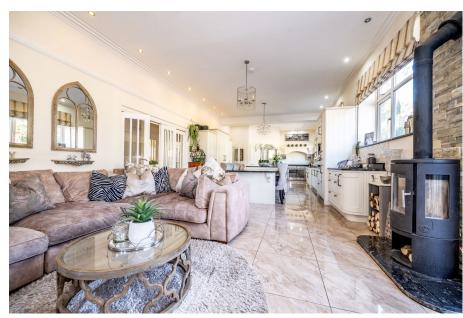

## Wath Road, Elsecar, Barnsley, S74 8JF

- 3 RECEPTION ROOMS
- BESPOKE FIXTURE & FINISH DETACHED GARAGE WITH **THROUGHOUT**
- FANTASTIC OUTDOOR **ENTERTAINMENT AREAS**
- SPACIOUS ACCOMMODATION IN EXCESS OF 3500 SQ FT
- 5 BEDROOMS & 3 **BATHROOMS**

- MANY ORIGINAL FEATURES
- AMPLE OFF STREET **PARKING**
- SUPERB SIZED PLOT
- FANTASTIC OPEN PLAN LIVING KITCHEN
- DETACHED

SIMPLY OUTSTANDING! .... OCCUPYING A MARVELLOUS PLOT POSITION WITHIN THE HEART OF ELSECAR IS THIS BEAUTIFULLY RESTORED FORMER PUBLIC HOUSE, OFFERING VERSATILE, SPACIOUS ACCOMMODATION IN EXCESS OF 3500 SQUARE FOOT. THE PROPERTY DISPLAYS A WEALTH OF CHARM AND CHARACTER WITH MANY ORIGINAL FEATURES AND BOASTS A HIGH QUALITY FIXTURE AND FINISH THROUGHOUT. THIS IDEAL FAMILY HOME FEATURES A SUPERB OPEN PLAN LIVING KITCHEN, THREE RECEPTION ROOMS, EN SUITE BATHROOMS TO THREE BEDROOMS, DETACHED GARAGE, OFF STREET PARKING AND A STUNNING OUTDOOR ENTERTAINMENT AREA. VIEWING IS HIGHLY RECOMMENDED!