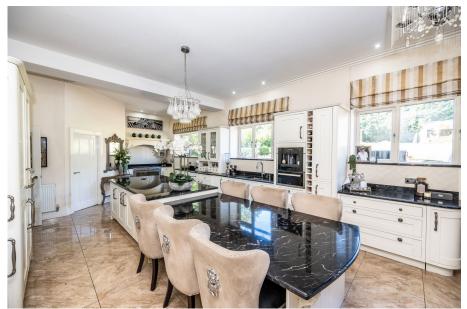

## Wath Road, Elsecar, Barnsley, S74 8JF

- 3 RECEPTION ROOMS
- BESPOKE FIXTURE & FINISH DETACHED GARAGE WITH **THROUGHOUT**
- FANTASTIC OUTDOOR **ENTERTAINMENT AREAS**
- SPACIOUS ACCOMMODATION IN EXCESS OF 3500 SQ FT
- 5 BEDROOMS & 3 **BATHROOMS**

- MANY ORIGINAL FEATURES
- AMPLE OFF STREET **PARKING**
- SUPERB SIZED PLOT
- FANTASTIC OPEN PLAN LIVING KITCHEN
- DETACHED

SIMPLY OUTSTANDING! .... OCCUPYING A MARVELLOUS PLOT POSITION WITHIN THE HEART OF ELSECAR IS THIS BEAUTIFULLY RESTORED FORMER PUBLIC HOUSE, OFFERING VERSATILE, SPACIOUS ACCOMMODATION IN EXCESS OF 3500 SQUARE FOOT. THE PROPERTY DISPLAYS A WEALTH OF CHARM AND CHARACTER WITH MANY ORIGINAL FEATURES AND BOASTS A HIGH QUALITY FIXTURE AND FINISH THROUGHOUT. THIS IDEAL FAMILY HOME FEATURES A SUPERB OPEN PLAN LIVING KITCHEN, THREE RECEPTION ROOMS, EN SUITE BATHROOMS TO THREE BEDROOMS, DETACHED GARAGE, OFF STREET PARKING AND A STUNNING OUTDOOR ENTERTAINMENT AREA. VIEWING IS HIGHLY RECOMMENDED!