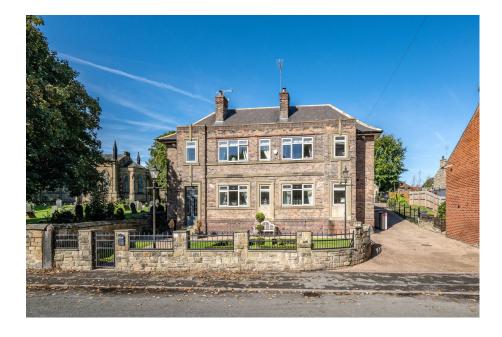

## Wath Road, Elsecar, Barnsley, S74 8JF

- 3 RECEPTION ROOMS
- BESPOKE FIXTURE & FINISH DETACHED GARAGE WITH **THROUGHOUT**
- FANTASTIC OUTDOOR **ENTERTAINMENT AREAS**
- SPACIOUS ACCOMMODATION IN EXCESS OF 3500 SQ FT
- 5 BEDROOMS & 3 **BATHROOMS**

- MANY ORIGINAL FEATURES
- AMPLE OFF STREET **PARKING**
- SUPERB SIZED PLOT
- FANTASTIC OPEN PLAN LIVING KITCHEN
- DETACHED

SIMPLY OUTSTANDING! .... OCCUPYING A MARVELLOUS PLOT POSITION WITHIN THE HEART OF ELSECAR IS THIS BEAUTIFULLY RESTORED FORMER PUBLIC HOUSE, OFFERING VERSATILE, SPACIOUS ACCOMMODATION IN EXCESS OF 3500 SQUARE FOOT. THE PROPERTY DISPLAYS A WEALTH OF CHARM AND CHARACTER WITH MANY ORIGINAL FEATURES AND BOASTS A HIGH QUALITY FIXTURE AND FINISH THROUGHOUT. THIS IDEAL FAMILY HOME FEATURES A SUPERB OPEN PLAN LIVING KITCHEN, THREE RECEPTION ROOMS, EN SUITE BATHROOMS TO THREE BEDROOMS, DETACHED GARAGE, OFF STREET PARKING AND A STUNNING OUTDOOR ENTERTAINMENT AREA. VIEWING IS HIGHLY RECOMMENDED!