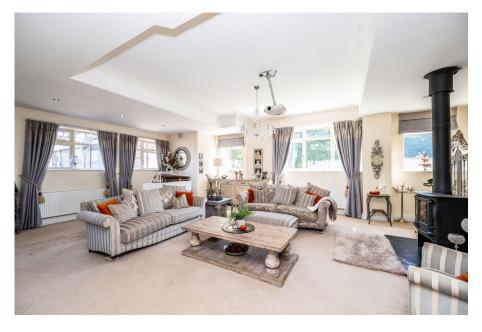

## Wath Road, Elsecar, Barnsley, S74 8JF

- 3 RECEPTION ROOMS
- BESPOKE FIXTURE & FINISH DETACHED GARAGE WITH **THROUGHOUT**
- FANTASTIC OUTDOOR **ENTERTAINMENT AREAS**
- SPACIOUS ACCOMMODATION IN EXCESS OF 3500 SQ FT
- 5 BEDROOMS & 3 **BATHROOMS**

- MANY ORIGINAL FEATURES
- AMPLE OFF STREET **PARKING**
- SUPERB SIZED PLOT
- FANTASTIC OPEN PLAN LIVING KITCHEN
- DETACHED

SIMPLY OUTSTANDING! .... OCCUPYING A MARVELLOUS PLOT POSITION WITHIN THE HEART OF ELSECAR IS THIS BEAUTIFULLY RESTORED FORMER PUBLIC HOUSE, OFFERING VERSATILE, SPACIOUS ACCOMMODATION IN EXCESS OF 3500 SQUARE FOOT. THE PROPERTY DISPLAYS A WEALTH OF CHARM AND CHARACTER WITH MANY ORIGINAL FEATURES AND BOASTS A HIGH QUALITY FIXTURE AND FINISH THROUGHOUT. THIS IDEAL FAMILY HOME FEATURES A SUPERB OPEN PLAN LIVING KITCHEN, THREE RECEPTION ROOMS, EN SUITE BATHROOMS TO THREE BEDROOMS, DETACHED GARAGE, OFF STREET PARKING AND A STUNNING OUTDOOR ENTERTAINMENT AREA. VIEWING IS HIGHLY RECOMMENDED!