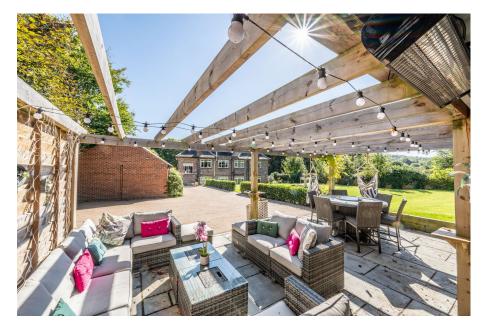

## Wath Road, Elsecar, Barnsley, S74 8JF

- 3 RECEPTION ROOMS
- BESPOKE FIXTURE & FINISH DETACHED GARAGE WITH **THROUGHOUT**
- FANTASTIC OUTDOOR **ENTERTAINMENT AREAS**
- SPACIOUS ACCOMMODATION IN EXCESS OF 3500 SQ FT
- 5 BEDROOMS & 3 **BATHROOMS**

- MANY ORIGINAL FEATURES
- AMPLE OFF STREET **PARKING**
- SUPERB SIZED PLOT
- FANTASTIC OPEN PLAN LIVING KITCHEN
- DETACHED

SIMPLY OUTSTANDING! .... OCCUPYING A MARVELLOUS PLOT POSITION WITHIN THE HEART OF ELSECAR IS THIS BEAUTIFULLY RESTORED FORMER PUBLIC HOUSE, OFFERING VERSATILE, SPACIOUS ACCOMMODATION IN EXCESS OF 3500 SQUARE FOOT. THE PROPERTY DISPLAYS A WEALTH OF CHARM AND CHARACTER WITH MANY ORIGINAL FEATURES AND BOASTS A HIGH QUALITY FIXTURE AND FINISH THROUGHOUT. THIS IDEAL FAMILY HOME FEATURES A SUPERB OPEN PLAN LIVING KITCHEN, THREE RECEPTION ROOMS, EN SUITE BATHROOMS TO THREE BEDROOMS, DETACHED GARAGE, OFF STREET PARKING AND A STUNNING OUTDOOR ENTERTAINMENT AREA. VIEWING IS HIGHLY RECOMMENDED!