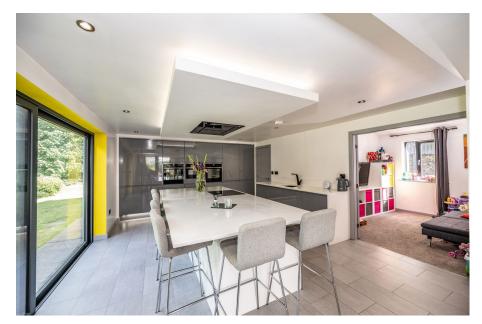

## Roper Lane, Thurgoland, Sheffield, S35 7AA

Offers Over £750,000

• DETACHED

- 4 BEDROOMS
- BESPOKE FIXTURE & FINISH STUNNING OPEN PLAN **THROUGHOUT** 
  - LIVING KITCHEN
- EN SUITE & DRESSING ROOM PRIVATELY ENCLOSED TO BEDROOM 1
  - **GARDENS TO 3 ELEVATIONS**
- DOUBLE GARAGE & **WORKSHOP**
- LARGE SECLUDED PLOT
- PANORAMIC VIEWS OVER OPEN COUNTRYSIDE
- SOUGHT AFTER VILLAGE LOCATION

SIMPLY STUNNING ... NESTLED WITHIN A PRIVATE, SECLUDED PLOT IS THIS TRULY OUTSTANDING AND CONTEMPORARY DESIGNED DETACHED HOME, OFFERING A WEALTH OF ACCOMMODATION WITH A BESPOKE FIXTURE AND FINISH THROUGHOUT, FEATURING A FANTASTIC OPEN PLAN LIVING KITCHEN, DETACHED DOUBLE GARAGE AND WORKSHOP, AMPLE OFF STREET PARKING, GARDENS TO THREE ELEVATIONS AND PANORAMIC VIEWS OVER OPEN COUNTRYSIDE.