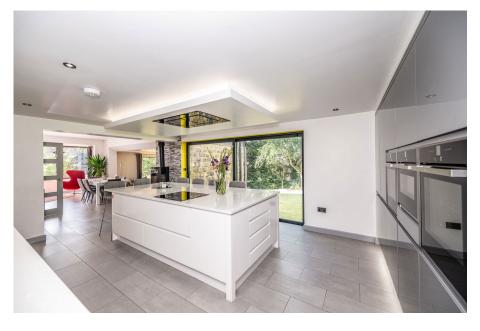

## Roper Lane, Thurgoland, Sheffield, S35 7AA

Offers Over £750,000

• DETACHED

- 4 BEDROOMS
- BESPOKE FIXTURE & FINISH STUNNING OPEN PLAN **THROUGHOUT** 
  - LIVING KITCHEN
- EN SUITE & DRESSING ROOM PRIVATELY ENCLOSED TO BEDROOM 1
  - **GARDENS TO 3 ELEVATIONS**
- DOUBLE GARAGE & **WORKSHOP**
- LARGE SECLUDED PLOT
- PANORAMIC VIEWS OVER OPEN COUNTRYSIDE
- SOUGHT AFTER VILLAGE LOCATION

SIMPLY STUNNING ... NESTLED WITHIN A PRIVATE, SECLUDED PLOT IS THIS TRULY OUTSTANDING AND CONTEMPORARY DESIGNED DETACHED HOME, OFFERING A WEALTH OF ACCOMMODATION WITH A BESPOKE FIXTURE AND FINISH THROUGHOUT, FEATURING A FANTASTIC OPEN PLAN LIVING KITCHEN, DETACHED DOUBLE GARAGE AND WORKSHOP, AMPLE OFF STREET PARKING, GARDENS TO THREE ELEVATIONS AND PANORAMIC VIEWS OVER OPEN COUNTRYSIDE.