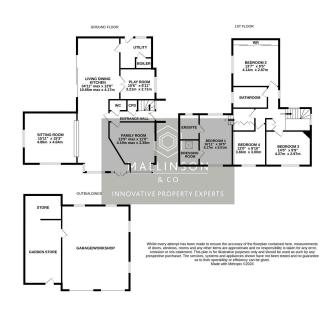

## Roper Lane, Thurgoland, Sheffield, S35 7AA

Offers Over £750,000

• DETACHED

- 4 BEDROOMS
- BESPOKE FIXTURE & FINISH STUNNING OPEN PLAN **THROUGHOUT** 
  - LIVING KITCHEN
- EN SUITE & DRESSING ROOM PRIVATELY ENCLOSED TO BEDROOM 1
  - **GARDENS TO 3 ELEVATIONS**
- DOUBLE GARAGE & **WORKSHOP**
- LARGE SECLUDED PLOT
- PANORAMIC VIEWS OVER OPEN COUNTRYSIDE
- SOUGHT AFTER VILLAGE LOCATION

SIMPLY STUNNING ... NESTLED WITHIN A PRIVATE, SECLUDED PLOT IS THIS TRULY OUTSTANDING AND CONTEMPORARY DESIGNED DETACHED HOME, OFFERING A WEALTH OF ACCOMMODATION WITH A BESPOKE FIXTURE AND FINISH THROUGHOUT, FEATURING A FANTASTIC OPEN PLAN LIVING KITCHEN, DETACHED DOUBLE GARAGE AND WORKSHOP, AMPLE OFF STREET PARKING, GARDENS TO THREE ELEVATIONS AND PANORAMIC VIEWS OVER OPEN COUNTRYSIDE.