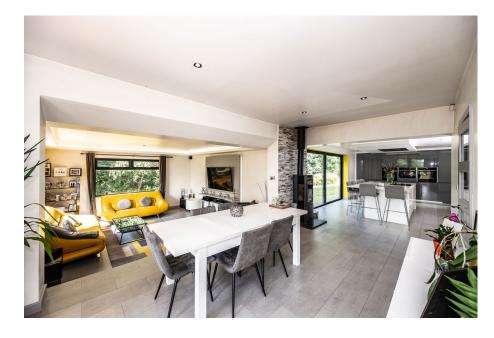

## Roper Lane, Thurgoland, Sheffield, S35 7AA

Offers Over £750,000

• DETACHED

- 4 BEDROOMS
- BESPOKE FIXTURE & FINISH STUNNING OPEN PLAN **THROUGHOUT** 
  - LIVING KITCHEN
- EN SUITE & DRESSING ROOM PRIVATELY ENCLOSED TO BEDROOM 1
  - **GARDENS TO 3 ELEVATIONS**
- DOUBLE GARAGE & **WORKSHOP**
- LARGE SECLUDED PLOT
- PANORAMIC VIEWS OVER OPEN COUNTRYSIDE
- SOUGHT AFTER VILLAGE LOCATION

SIMPLY STUNNING ... NESTLED WITHIN A PRIVATE, SECLUDED PLOT IS THIS TRULY OUTSTANDING AND CONTEMPORARY DESIGNED DETACHED HOME, OFFERING A WEALTH OF ACCOMMODATION WITH A BESPOKE FIXTURE AND FINISH THROUGHOUT, FEATURING A FANTASTIC OPEN PLAN LIVING KITCHEN, DETACHED DOUBLE GARAGE AND WORKSHOP, AMPLE OFF STREET PARKING, GARDENS TO THREE ELEVATIONS AND PANORAMIC VIEWS OVER OPEN COUNTRYSIDE.