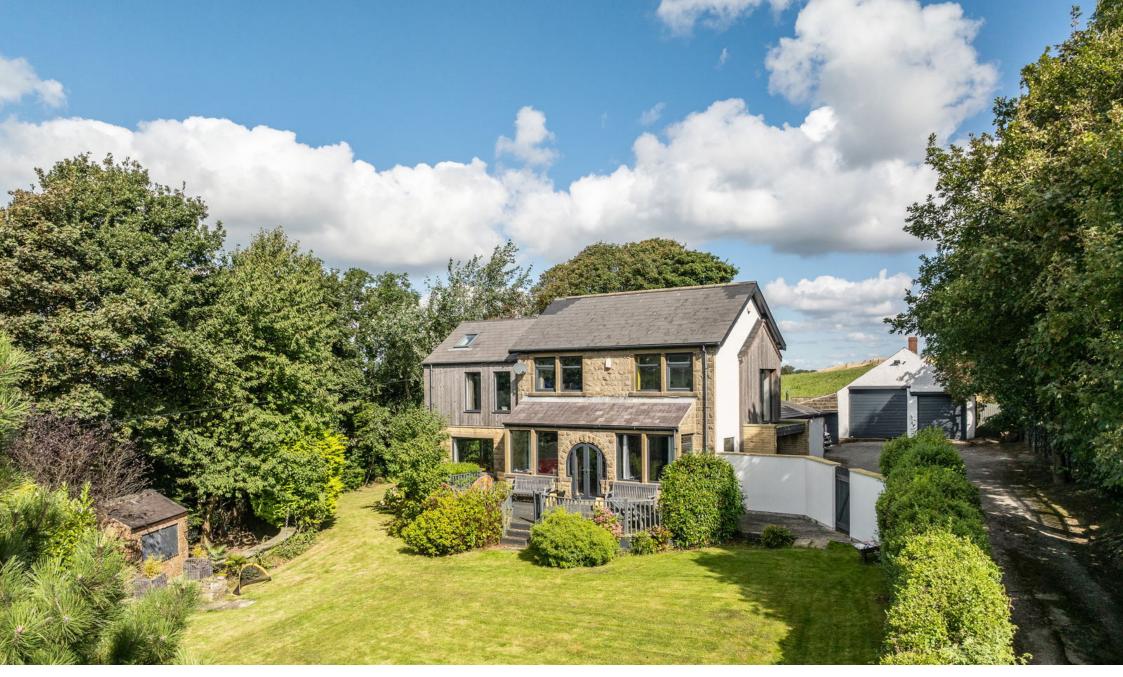

## Roper Lane, Thurgoland, Sheffield, S35 7AA

Offers Over £750,000

• DETACHED

- 4 BEDROOMS
- BESPOKE FIXTURE & FINISH STUNNING OPEN PLAN **THROUGHOUT** 
  - LIVING KITCHEN
- EN SUITE & DRESSING ROOM PRIVATELY ENCLOSED TO BEDROOM 1
  - **GARDENS TO 3 ELEVATIONS**
- DOUBLE GARAGE & **WORKSHOP**
- LARGE SECLUDED PLOT
- PANORAMIC VIEWS OVER OPEN COUNTRYSIDE
- SOUGHT AFTER VILLAGE LOCATION

SIMPLY STUNNING ... NESTLED WITHIN A PRIVATE, SECLUDED PLOT IS THIS TRULY OUTSTANDING AND CONTEMPORARY DESIGNED DETACHED HOME, OFFERING A WEALTH OF ACCOMMODATION WITH A BESPOKE FIXTURE AND FINISH THROUGHOUT, FEATURING A FANTASTIC OPEN PLAN LIVING KITCHEN, DETACHED DOUBLE GARAGE AND WORKSHOP, AMPLE OFF STREET PARKING, GARDENS TO THREE ELEVATIONS AND PANORAMIC VIEWS OVER OPEN COUNTRYSIDE.