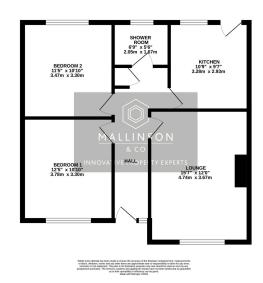

## Hoyland Close, Millhouse Green, Sheffield, S36 9NJ Offers Over £319,950

- DETACHED BUNGALOW
  2 DOUBLE BEDROOMS
- RECENTLY FULLY RENOVATED
- NEW ROOF, WINDOWS, DOORS, ELECTRICS & HEATING
- NEW KITCHEN & BATHROOM DETACHED GARAGE & DRIVEWAY
- SPACIOUS PLOT SOUTH FACING REAR GARDEN
- PANORAMIC VIEWS CLOSE TO TRANS PENNINE TRAIL, AMENITIES &

TRANSPORT LINKS

STUNNING RENOVATION... SITUATED IN THE HIGHLY REGARDED VILLAGE OF MILLHOUSE GREEN IS THIS TRULY OUTSTANDING, NEWLY RENOVATED, TWO DOUBLE BEDROOM DETACHED BUNGALOW, SET WITHIN A LARGE SOUTH FACING PLOT WITH SOUTH FACING GARDEN, STUNNING RURAL VIEWS, OFF STREET PARKING AND A DETACHED GARAGE. THE BUNGALOW IS FINISHED TO A FANTASTIC STANDARD AND IS IDEALLY SUITED TO THE DOWNSIZING COUPLE, HAVING EASY ACCESS TO THE TRANS PENNINE TRAIL, OPEN COUNTRYSIDE AND AN ARRAY OF LOCAL AMENITIES.