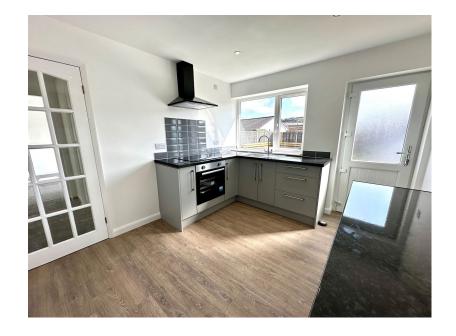

## Hoyland Close, Millhouse Green, Sheffield, S36 9NJ Offers Over £319,950

- DETACHED BUNGALOW
  2 DOUBLE BEDROOMS
- RECENTLY FULLY RENOVATED
- NEW ROOF, WINDOWS, DOORS, ELECTRICS & HEATING
- NEW KITCHEN & BATHROOM DETACHED GARAGE & DRIVEWAY
- SPACIOUS PLOT SOUTH FACING REAR GARDEN
- PANORAMIC VIEWS CLOSE TO TRANS PENNINE TRAIL, AMENITIES &

TRANSPORT LINKS

STUNNING RENOVATION... SITUATED IN THE HIGHLY REGARDED VILLAGE OF MILLHOUSE GREEN IS THIS TRULY OUTSTANDING, NEWLY RENOVATED, TWO DOUBLE BEDROOM DETACHED BUNGALOW, SET WITHIN A LARGE SOUTH FACING PLOT WITH SOUTH FACING GARDEN, STUNNING RURAL VIEWS, OFF STREET PARKING AND A DETACHED GARAGE. THE BUNGALOW IS FINISHED TO A FANTASTIC STANDARD AND IS IDEALLY SUITED TO THE DOWNSIZING COUPLE, HAVING EASY ACCESS TO THE TRANS PENNINE TRAIL, OPEN COUNTRYSIDE AND AN ARRAY OF LOCAL AMENITIES.