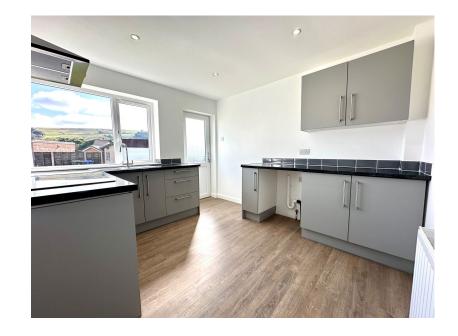

## Hoyland Close, Millhouse Green, Sheffield, S36 9NJ Offers Over £319,950

- DETACHED BUNGALOW
  2 DOUBLE BEDROOMS
- RECENTLY FULLY RENOVATED
- NEW ROOF, WINDOWS, DOORS, ELECTRICS & HEATING
- NEW KITCHEN & BATHROOM DETACHED GARAGE & DRIVEWAY
- SPACIOUS PLOT SOUTH FACING REAR GARDEN
- PANORAMIC VIEWS CLOSE TO TRANS PENNINE TRAIL, AMENITIES &

TRANSPORT LINKS

STUNNING RENOVATION... SITUATED IN THE HIGHLY REGARDED VILLAGE OF MILLHOUSE GREEN IS THIS TRULY OUTSTANDING, NEWLY RENOVATED, TWO DOUBLE BEDROOM DETACHED BUNGALOW, SET WITHIN A LARGE SOUTH FACING PLOT WITH SOUTH FACING GARDEN, STUNNING RURAL VIEWS, OFF STREET PARKING AND A DETACHED GARAGE. THE BUNGALOW IS FINISHED TO A FANTASTIC STANDARD AND IS IDEALLY SUITED TO THE DOWNSIZING COUPLE, HAVING EASY ACCESS TO THE TRANS PENNINE TRAIL, OPEN COUNTRYSIDE AND AN ARRAY OF LOCAL AMENITIES.