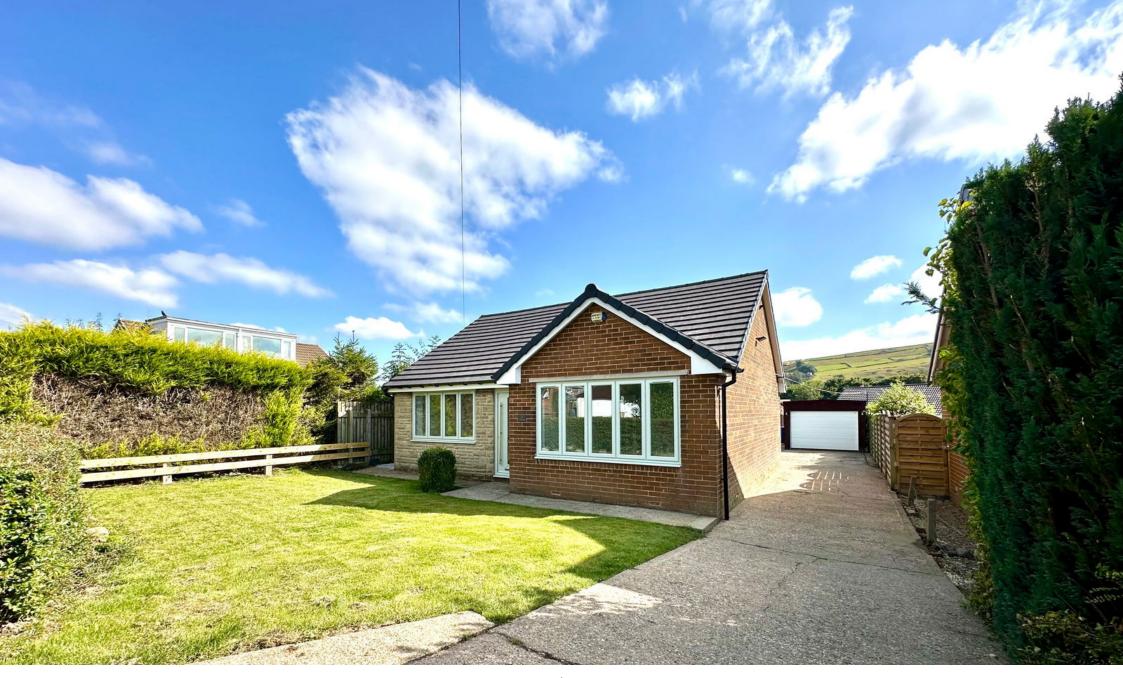

## Hoyland Close, Millhouse Green, Sheffield, S36 9NJ Offers Over £319,950

- DETACHED BUNGALOW
  2 DOUBLE BEDROOMS
- RECENTLY FULLY RENOVATED
- NEW ROOF, WINDOWS, DOORS, ELECTRICS & HEATING
- NEW KITCHEN & BATHROOM DETACHED GARAGE & DRIVEWAY
- SPACIOUS PLOT SOUTH FACING REAR GARDEN
- PANORAMIC VIEWS CLOSE TO TRANS PENNINE TRAIL, AMENITIES &

TRANSPORT LINKS

STUNNING RENOVATION... SITUATED IN THE HIGHLY REGARDED VILLAGE OF MILLHOUSE GREEN IS THIS TRULY OUTSTANDING, NEWLY RENOVATED, TWO DOUBLE BEDROOM DETACHED BUNGALOW, SET WITHIN A LARGE SOUTH FACING PLOT WITH SOUTH FACING GARDEN, STUNNING RURAL VIEWS, OFF STREET PARKING AND A DETACHED GARAGE. THE BUNGALOW IS FINISHED TO A FANTASTIC STANDARD AND IS IDEALLY SUITED TO THE DOWNSIZING COUPLE, HAVING EASY ACCESS TO THE TRANS PENNINE TRAIL, OPEN COUNTRYSIDE AND AN ARRAY OF LOCAL AMENITIES.