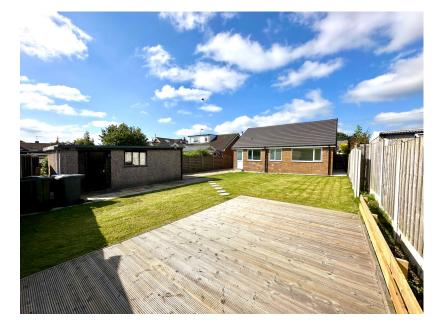

## Hoyland Close, Millhouse Green, Sheffield, S36 9NJ Offers Over £319,950

- DETACHED BUNGALOW
  2 DOUBLE BEDROOMS
- RECENTLY FULLY RENOVATED
- NEW ROOF, WINDOWS, DOORS, ELECTRICS & HEATING
- NEW KITCHEN & BATHROOM DETACHED GARAGE & DRIVEWAY
- SPACIOUS PLOT SOUTH FACING REAR GARDEN
- PANORAMIC VIEWS CLOSE TO TRANS PENNINE TRAIL, AMENITIES &

TRANSPORT LINKS

STUNNING RENOVATION... SITUATED IN THE HIGHLY REGARDED VILLAGE OF MILLHOUSE GREEN IS THIS TRULY OUTSTANDING, NEWLY RENOVATED, TWO DOUBLE BEDROOM DETACHED BUNGALOW, SET WITHIN A LARGE SOUTH FACING PLOT WITH SOUTH FACING GARDEN, STUNNING RURAL VIEWS, OFF STREET PARKING AND A DETACHED GARAGE. THE BUNGALOW IS FINISHED TO A FANTASTIC STANDARD AND IS IDEALLY SUITED TO THE DOWNSIZING COUPLE, HAVING EASY ACCESS TO THE TRANS PENNINE TRAIL, OPEN COUNTRYSIDE AND AN ARRAY OF LOCAL AMENITIES.