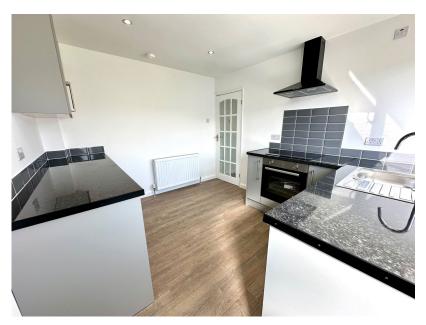

## Hoyland Close, Millhouse Green, Sheffield, S36 9NJ Offers Over £319,950

- DETACHED BUNGALOW
  2 DOUBLE BEDROOMS
- RECENTLY FULLY RENOVATED
- NEW ROOF, WINDOWS, DOORS, ELECTRICS & HEATING
- NEW KITCHEN & BATHROOM DETACHED GARAGE & DRIVEWAY
- SPACIOUS PLOT SOUTH FACING REAR GARDEN
- PANORAMIC VIEWS CLOSE TO TRANS PENNINE TRAIL, AMENITIES &

TRANSPORT LINKS

STUNNING RENOVATION... SITUATED IN THE HIGHLY REGARDED VILLAGE OF MILLHOUSE GREEN IS THIS TRULY OUTSTANDING, NEWLY RENOVATED, TWO DOUBLE BEDROOM DETACHED BUNGALOW, SET WITHIN A LARGE SOUTH FACING PLOT WITH SOUTH FACING GARDEN, STUNNING RURAL VIEWS, OFF STREET PARKING AND A DETACHED GARAGE. THE BUNGALOW IS FINISHED TO A FANTASTIC STANDARD AND IS IDEALLY SUITED TO THE DOWNSIZING COUPLE, HAVING EASY ACCESS TO THE TRANS PENNINE TRAIL, OPEN COUNTRYSIDE AND AN ARRAY OF LOCAL AMENITIES.