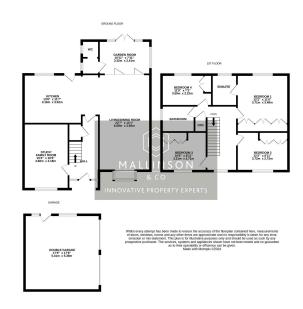

## Revel Garth, Denby Dale, Huddersfield, HD8 8TG

£495,000

- DETACHED 4 BEDROOMS
- OPEN PLAN LIVING KITCHEN GARDEN ROOM EXTENSION
- 2 RECEPTION ROOMS

   LARGE PLOT WITH DEVELOPMENT POTENTIAL
- DETACHED DOUBLE GARAGE FANTASTIC PANORAMIC & OFF STREET PARKING VIEWS
- IDEAL FAMILY HOME

   CUL DE SAC LOCATION
  CLOSE TO LOCAL
  AMENITIES, SCHOOLING &
  TRANSPORT LINKS

TAKE A LOOK AT THIS ... OCCUPYING AN OUTSTANDING ELEVATED POSITION IN THE HIGHLY REGARDED VILLAGE OF DENBY DALE IS THIS BEAUTIFULLY PRESENTED, FOUR BEDROOM STONE BUILT DETACHED FAMILY HOME WITH A DOUBLE GARAGE, OFF STREET PARKING AND FANTASTIC PANORAMIC VIEWS. THE PROPERTY FEATURES FABULOUS OPEN PLAN LIVING ACCOMMODATION AT GROUND FLOOR LEVEL WITH ACCESS TO A VERSATILE GARDEN ROOM EXTENSION AND AN ENCLOSED REAR GARDEN.