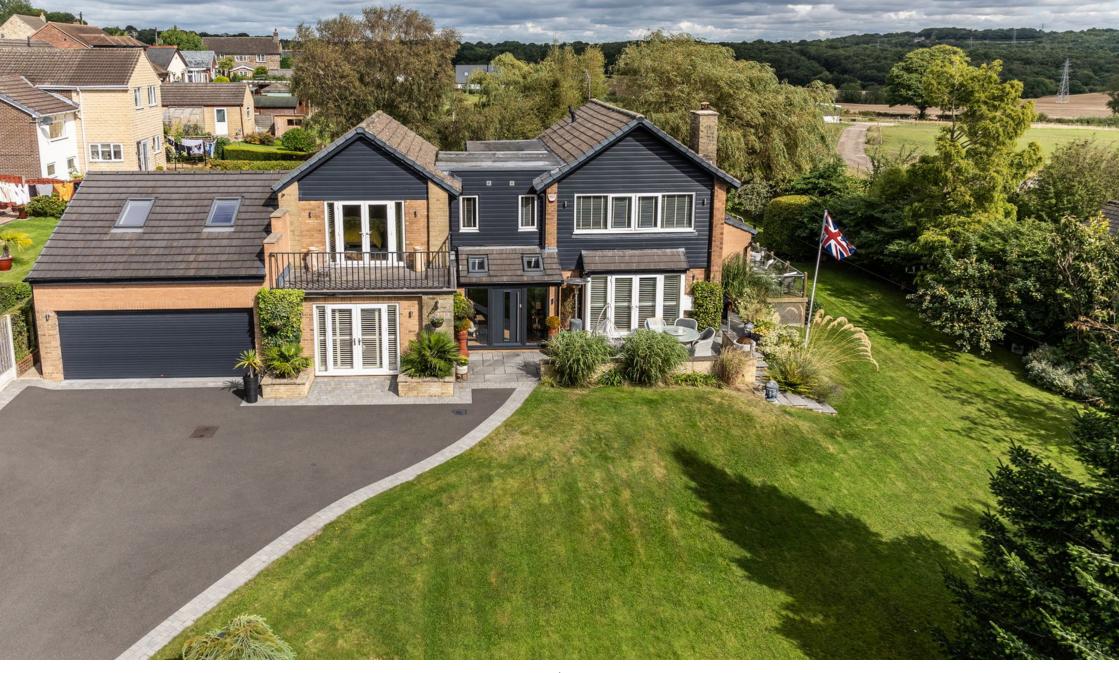

## Hollinberry Lane, Wortley, Sheffield, S35 7EL

Offers Over £835,000

- DETACHED FAMILY HOME 4 BEDROOMS
- STUNNING OPEN PLAN LIVING KITCHEN
- 3 BATHROOMS
- DOUBLE GARAGE & GATED DRIVEWAY
- HIGH QUALITY BESPOKE FITMENTS THROUGHOUT
- GARDENS TO 3 ELEVATIONS MEASURES 3,359 SQ.FT OVER 2 FLOORS
- SECLUDED POSITION IN HIGHLY REGARDED VILLAGE
  - CLOSE TO EXCELLENT TRANSPORT LINKS VIA M1 MOTORWAY NETWORK

SIMPLY OUTSTANDING ... LOCATED ON THE OUTSKIRTS OF SHEFFIELD IN THE HIGHLY PRESTIGIOUS VILLAGE OF HOWBROOK IS THIS TRULY UNIQUE AND EXCEPTIONALLY WELL PRESENTED, FOUR BEDROOM DETACHED HOME, OFFERING A WEALTH OF HIGH SPECIFICATION ACCOMMODATION WITHIN A PRIVATE SECLUDED PLOT POSITION. THE PROPERTY OFFERS GARDENS TO THREE ELEVATIONS, A LARGE DRIVEWAY AND AN OVERSIZED INTEGRAL GARAGE. IDEALLY SUITED TO THE FAMILY PURCHASER GIVING EASY ACCESS TO EXCELLENT COMMUTER LINKS VIA THE M1 MOTORWAY NETWORK. AN EARLY INSPECTION IS HIGHLY RECOMMENDED.