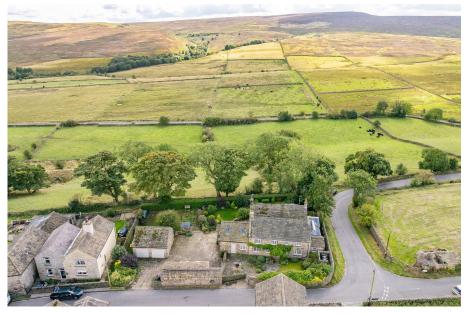

## **Upper Midhope, Sheffield, S36 4GX** Offers Over £995,000

- DETACHED PERIOD FARMHOUSE
- 5 RECEPTION ROOMS
- HIGH QUALITY FIXTURE & FINISH THROUGHOUT
- DETACHED DOUBLE GARAGE
  TWIN STABLE BLOCK
  & OFF STREET PARKING
- IDYLLIC RURAL VILLAGE LOCATION
- EASY COMMUTER ACCESS TO BARNSLEY, SHEFFIELD & MANCHESTER

GARDENS TO 3 SIDES WITH

• 5 DOUBLE BEDROOMS

• 4 BATHROOMS

**STUNNING VIEWS** 

🛤 5 🏪 4 🚘 5

SIMPLY STUNNING .... THIS OUTSTANDING PERIOD DETACHED FAMILY HOME IS SET IN UPPER MIDHOPE, ONE OF SOUTH YORKSHIRES MOST DESIRABLE VILLAGES ON THE EDGE OF THE PEAK DISTRICT NATIONAL PARK. THE PROPERTY RETAINS A WEALTH OF ORIGINAL CHARM AND CHARACTER WITH PARTS DATING BACK TO THE 16TH CENTURY, WHILST HAVING BEEN SUBSTANTIALLY UPGRADED AND EXTENDED BY THE CURRENT VENDOR ALSO OFFERS A MODERN HIGH QUALITY FIXTURE AND FINISH THROUGHOUT. THE HOME FEATURES FIVE DOUBLE BEDROOMS, FOUR BATHROOMS, AN ABUNDANCE OF VERSATILE LIVING ACCOMMODATION. GARDENS TO THREE SIDES WITH SPLENDID RURAL VIEWS, A DETACHED DOUBLE GARAGE AND A TWIN STABLE BLOCK OFFERING FURTHER DEVELOPMENT POTENTIAL. LOCATED WITHIN EASY COMMUTER ACCESS TO BARNSLEY, SHEFFIELD, MANCHESTER AND LEEDS THIS FANTASTIC PROPERTY IS NOT ONE TO