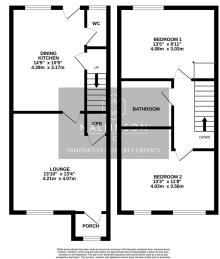

## Wellfield Grove, Penistone, Sheffield, S36 8G

Offers Over £195,000

- MID TOWN HOUSE
- 2 DOUBLE BEDROOMS
- BEAUTIFULLY PRESENTED
- OPEN PLAN KITCHEN
- **THROUGHOUT**
- GARAGE & OFF STREET **PARKING**
- CULD DE SAC LOCATION **CLOSE TO PENISTONE** CENTRE
- MODERN FIXTURE & FINISH
  ENCLOSED SOUTH FACING **REAR GARDEN** 
  - IDEAL FOR FIRST TIME BUYER, COUPLE OR **DOWNSIZER**
  - EASY ACCESS TO TRANSPORT LINKS & **AMENITIES**

SIMPLY OUTSTANDING ... LOCATED IN A SMALL CUL DE SAC ON THE OUTSKIRTS OF PENISTONE IS THIS IMMACULATELY PRESENTED AND DECEPTIVELY SPACIOUS, TWO DOUBLE BEDROOM, MID TOWNHOUSE PROPERTY, IDEALLY SUITED TO THE FIRST TIME BUYER, YOUNG COUPLE OR POSSIBLE DOWNSIZER. THE PROPERTY FEATURES AN OPEN PLAN DINING KITCHEN, SOUTH FACING REAR GARDEN, GARAGE AND OFF STREET PARKING. BEING CLOSE TO PENISTONE CENTRE AMENITIES AND TRANSPORT LINKS.