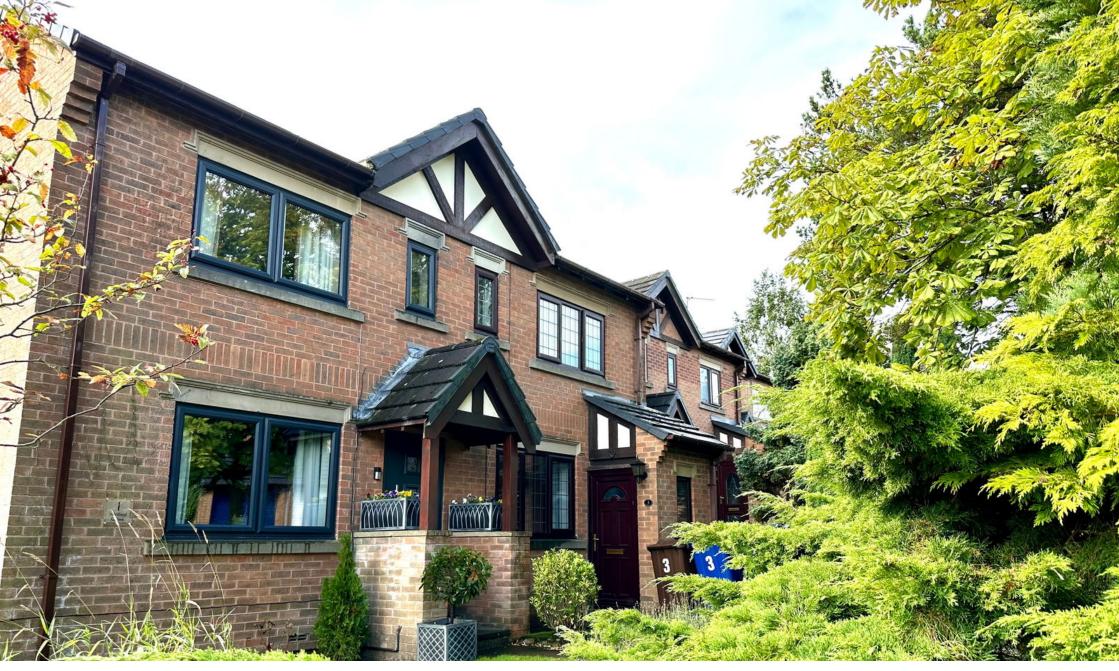

## Wellfield Grove, Penistone, Sheffield, S36 8G

Offers Over £195,000

- MID TOWN HOUSE
- 2 DOUBLE BEDROOMS
- BEAUTIFULLY PRESENTED
- OPEN PLAN KITCHEN
- **THROUGHOUT**
- GARAGE & OFF STREET **PARKING**
- CULD DE SAC LOCATION **CLOSE TO PENISTONE** CENTRE
- MODERN FIXTURE & FINISH
  ENCLOSED SOUTH FACING **REAR GARDEN** 
  - IDEAL FOR FIRST TIME BUYER, COUPLE OR **DOWNSIZER**
  - EASY ACCESS TO TRANSPORT LINKS & **AMENITIES**

SIMPLY OUTSTANDING ... LOCATED IN A SMALL CUL DE SAC ON THE OUTSKIRTS OF PENISTONE IS THIS IMMACULATELY PRESENTED AND DECEPTIVELY SPACIOUS, TWO DOUBLE BEDROOM, MID TOWNHOUSE PROPERTY, IDEALLY SUITED TO THE FIRST TIME BUYER, YOUNG COUPLE OR POSSIBLE DOWNSIZER. THE PROPERTY FEATURES AN OPEN PLAN DINING KITCHEN, SOUTH FACING REAR GARDEN, GARAGE AND OFF STREET PARKING. BEING CLOSE TO PENISTONE CENTRE AMENITIES AND TRANSPORT LINKS.