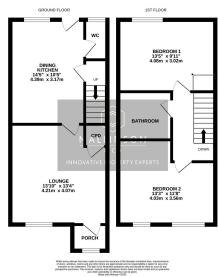

## Wellfield Grove, Penistone, Sheffield, S36 8G

Offers Over £195,000

- MID TOWN HOUSE
- 2 DOUBLE BEDROOMS
- BEAUTIFULLY PRESENTED
- OPEN PLAN KITCHEN
- **THROUGHOUT**
- GARAGE & OFF STREET **PARKING**
- CULD DE SAC LOCATION **CLOSE TO PENISTONE** CENTRE
- MODERN FIXTURE & FINISH
  ENCLOSED SOUTH FACING **REAR GARDEN** 
  - IDEAL FOR FIRST TIME BUYER, COUPLE OR **DOWNSIZER**
  - EASY ACCESS TO TRANSPORT LINKS & **AMENITIES**

SIMPLY OUTSTANDING ... LOCATED IN A SMALL CUL DE SAC ON THE OUTSKIRTS OF PENISTONE IS THIS IMMACULATELY PRESENTED AND DECEPTIVELY SPACIOUS, TWO DOUBLE BEDROOM, MID TOWNHOUSE PROPERTY, IDEALLY SUITED TO THE FIRST TIME BUYER, YOUNG COUPLE OR POSSIBLE DOWNSIZER. THE PROPERTY FEATURES AN OPEN PLAN DINING KITCHEN, SOUTH FACING REAR GARDEN, GARAGE AND OFF STREET PARKING. BEING CLOSE TO PENISTONE CENTRE AMENITIES AND TRANSPORT LINKS.