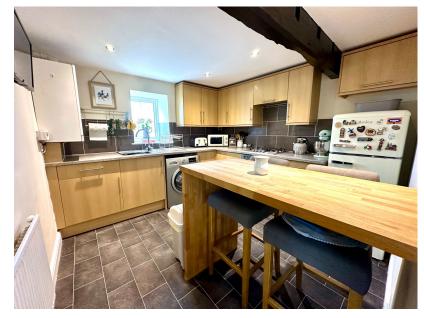

## Dearne Hall Fold, Barugh Green, Barnsley, S75 1JJ Offers Over £130,000

- END TERRACE COTTAGE
- 1 BEDROOM
- WEALTH OF CHARM & CHARACTER
- SET OVER THREE FLOORS
- OPEN PLAN KITCHEN
- RECENTLY UPDATED CONTEMPORARY BATHROOM

FRONT GARDEN

- 2 ALLOCATED OFF STREET PARKING SPACES
- HIGHLY REGARDED AREA
- EASY ACCESS TO BARNSLEY TOWN CENTRE & M1 MOTORWAY NETWORK

SIMPLY OUTSTANDING ... SITUATED ON THE HIGHLY REGARDED DEARNE HALL FOLD IS THIS ONE BEDROOM COTTAGE BOASTING ORIGINAL CHARM AND CHARACTER, OFFERING SPACIOUS ACCOMMODATION OVER THREE LEVELS WITH EXPOSED BEAM CEILINGS, CONTEMPORARY DESIGNED OPEN PLAN KITCHEN AND A RECENTLY UPGRADED BATHROOM. THERE ARE TWO ALLOCATED OFF STREET PARKING SPACES AND THE PROPERTY IS WITHIN EASY ACCESS TO THE M1 MOTORWAY NETWORK AND BARNSLEY TOWN CENTRE.