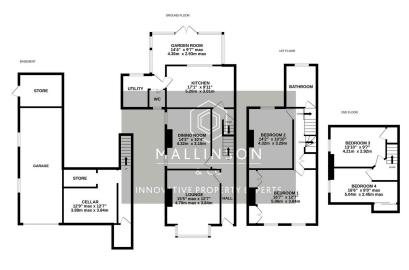

## Bond Road, Barnsley, S75 2TW

Offers Over £320,000

SEMI DETACHED

• 4 BEDROOMS

• 2 RECEPTION ROOMS

• FULLY REWIRED

 MODERN CONTEMPORARY
5 PIECE BATHROOM **KITCHEN** 

 LOW MAINTENANCE **GARDENS** 

GARAGE & DRIVEWAY

SOUGHT AFTER AREA

· CLOSE TO TOWN CENTRE, AMENITIES, SCHOOLS & TRANSPORT LINKS

TAKE A LOOK AT THIS ... SET IN ONE OF BARNSLEYS MOST SOUGHT AFTER OLD TOWN AREAS IS THIS BEAUTIFULLY APPOINTED AND DECEPTIVELY SPACIOUS, FOUR BEDROOM SEMI DETACHED PROPERTY, HAVING BEEN FULLY REWIRED AND FEATURING AN ATTACHED GARAGE AND A JUST OFF SOUTH FACING, LOW MAINTENANCE REAR GARDEN. THE PROPERTY IS IDEALLY SUITED TO THE FAMILY PURCHASER AND PROVIDES EASY ACCESS TO THE M1 MOTORWAY NETWORK, BARNSLEY GENERAL HOSPITAL AND IS WITHIN WALKING DISTANCE OF BARNSLEY TOWN CENTRE.