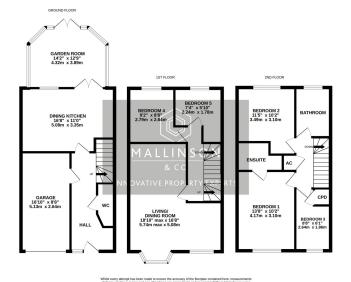

## Bromley Bank, Denby Dale, Huddersfield, HD8 8QG Offers Over £300,000

- MID TOWNHOUSE
- SET OVER 3 FLOORS
- FRONT & REAR GARDENS
- EASY ACCESS TO LOCAL **AMENITIES & TRANSPORT** LINKS
- TO REAR

- 4 / 5 BEDROOMS
- INTEGRAL GARAGE & DRIVE
- WALKING DISTANCE OF TRAIN STATION
- BEAUTIFULLY PRESENTED THROUGHOUT
- GARDEN ROOM EXTENSION · MODERN CONTEMPORARY **DINING OPEN PLAN KITCHEN**

**1** 5 **1** 3 **1** 2

TAKE A LOOK AT THIS ... OFFERING OUTSTANDING ACCOMMODATION OVER THREE FLOORS IS THIS FOUR/FIVE BEDROOM MID TOWNHOUSE STYLE PROPERTY, SET UPON THE HIGHLY REGARDED BROMLEY BANK DEVELOPMENT IN DENBY DALE. THE PROPERTY IS IDEALLY SUITED TO THE FAMILY PURCHASER, IS BEAUTIFULLY PRESENTED THROUGHOUT AND HAS RECENTLY UNDERGONE MODERNISATION TO CREATE A SUPERB OPEN PLAN DINING KITCHEN GIVING ACCESS TO A REAR GARDEN ROOM EXTENSION.