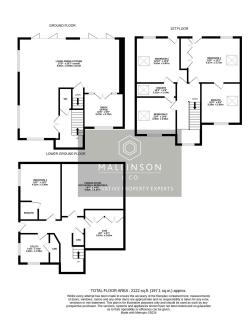

- DETACHED FAMILY HOME
- 4 DOUBLE BEDROOMS
- CONTEMPORARY OPEN PLAN LIVING DINING **KITCHEN**
- HIGH QUALITY FIXTURE & FINISH THROUGHOUT
- GARAGE & OFF STREET **PARKING**

- INDIVIDUALLY DESIGNED & CONSTRUCTED
- SET OVER 3 FLOORS
- EN SUITE TO BEDROOM 1 & **JACK & JILL EN SUITE**
- LANDSCAPED GARDENS
- CLOSE TO LOCAL AMENITIES, SCHOOLS & **EXCELLENT TRANSPORT** LINKS VIA M1 MOTORWAY **NETWORK**

SIMPLY OUTSTANDING ... THIS IS NOT TO BE MISSED! A UNIQUE OPPORTUNITY TO PURCHASE THIS TRULY OUTSTANDING, FOUR BEDROOM INDIVIDUALLY DESIGNED AND CONTRUCTED DETACHED HOME, BOASTING A HIGH SPECIFICATION FIXTURE AND FINISH THROUGHOUT AND OFFERING SPACIOUS, VERSATILE ACCOMMODATION OVER THREE FLOORS. ONE OF THE MAIN SELLING FEATURES IS THE LARGE OPEN PLAN LIVING KITCHEN GIVING ACCESS TO THE SOUTH FACING LANDSCAPED GARDEN. THE PROPERTY ALSO FEATURES A LOWER GROUND CINEMA ROOM, GYM, UTILITY ROOM AND DETACHED GARAGE. IDEALLY SUITED TO THE FAMILY PURCHASER, BEING CONVENIENTLY LOCATED WITH EASY ACCESS TO THE TRANS PENNINE TRAIL, LOCAL AMENITIES, SCHOOLS AND THE M1 MOTORWAY NETWORK.