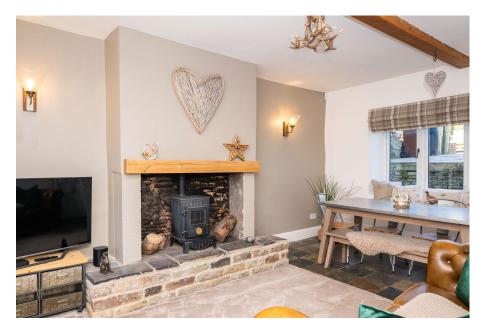

## Meadow View Cottage, Woodland View, Silkstone Common, Barnsley, S75 4RR

Offers Over £400,000

- CHARACTER COTTAGE
- 2 RECEPTION ROOMS
- CONSERVATORY TO REAR
- OFF STREET PARKING
- WALKING DISTANCE OR **LOCAL TRAIN STATION & VILLAGE PUB**

- 3 DOUBLE BEDROOMS
- BEAUTIFULLY APPOINTED **THROUGHOUT**
- MANY ORIGINAL FEATURES
- GARDENS TO 3 ELEVATIONS
- SUITED TO A VARIETY OF **PURCHASER**

SIMPLY OUTSTANDING ... SITUATED IN A SMALL, PRIVATE LOCATION IS THIS TRULY OUTSTANDING AND BEAUTIFULLY APPOINTED, THREE DOUBLE BEDROOM COTTAGE STYLE PROPERTY, FEATURING TWO RECEPTION ROOMS, GARDENS TO THREE ELEVATIONS AND OFF STREET PARKING. THE PROPERTY BOASTS A WEALTH OF CHARM AND CHARACTER, WITH MANY ORIGINAL FEATURES THROUGHOUT YET HAVING A MODERN CONTEMPORARY FEEL. THIS PROPERTY WOULD SUIT A VARIETY OF PURCHASERS, IS IN WALKING DISTANCE OF THE LOCAL TRAIN STATION, AMENITIES AND GIVES EASY ACCESS TO THE M1 MOTORWAY NETWORK.