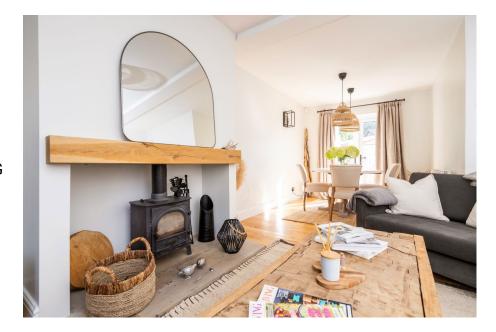

## Meadow View Cottage, Woodland View, Silkstone Common, Barnsley, S75 4RR

Offers Over £400,000

- CHARACTER COTTAGE
- 2 RECEPTION ROOMS
- CONSERVATORY TO REAR
- OFF STREET PARKING
- WALKING DISTANCE OR **LOCAL TRAIN STATION & VILLAGE PUB**

- 3 DOUBLE BEDROOMS
- BEAUTIFULLY APPOINTED **THROUGHOUT**
- MANY ORIGINAL FEATURES
- GARDENS TO 3 ELEVATIONS
- SUITED TO A VARIETY OF **PURCHASER**

SIMPLY OUTSTANDING ... SITUATED IN A SMALL, PRIVATE LOCATION IS THIS TRULY OUTSTANDING AND BEAUTIFULLY APPOINTED, THREE DOUBLE BEDROOM COTTAGE STYLE PROPERTY, FEATURING TWO RECEPTION ROOMS, GARDENS TO THREE ELEVATIONS AND OFF STREET PARKING. THE PROPERTY BOASTS A WEALTH OF CHARM AND CHARACTER, WITH MANY ORIGINAL FEATURES THROUGHOUT YET HAVING A MODERN CONTEMPORARY FEEL. THIS PROPERTY WOULD SUIT A VARIETY OF PURCHASERS, IS IN WALKING DISTANCE OF THE LOCAL TRAIN STATION, AMENITIES AND GIVES EASY ACCESS TO THE M1 MOTORWAY NETWORK.