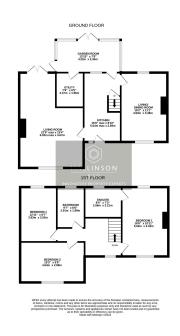

## Meadow View Cottage, Woodland View, Silkstone Common, Barnsley, S75 4RR

Offers Over £400,000

- CHARACTER COTTAGE
- 2 RECEPTION ROOMS
- CONSERVATORY TO REAR
- OFF STREET PARKING
- WALKING DISTANCE OR **LOCAL TRAIN STATION & VILLAGE PUB**

- 3 DOUBLE BEDROOMS
- BEAUTIFULLY APPOINTED **THROUGHOUT**
- MANY ORIGINAL FEATURES
- GARDENS TO 3 ELEVATIONS
- SUITED TO A VARIETY OF **PURCHASER**

SIMPLY OUTSTANDING ... SITUATED IN A SMALL, PRIVATE LOCATION IS THIS TRULY OUTSTANDING AND BEAUTIFULLY APPOINTED, THREE DOUBLE BEDROOM COTTAGE STYLE PROPERTY, FEATURING TWO RECEPTION ROOMS, GARDENS TO THREE ELEVATIONS AND OFF STREET PARKING. THE PROPERTY BOASTS A WEALTH OF CHARM AND CHARACTER, WITH MANY ORIGINAL FEATURES THROUGHOUT YET HAVING A MODERN CONTEMPORARY FEEL. THIS PROPERTY WOULD SUIT A VARIETY OF PURCHASERS, IS IN WALKING DISTANCE OF THE LOCAL TRAIN STATION, AMENITIES AND GIVES EASY ACCESS TO THE M1 MOTORWAY NETWORK.