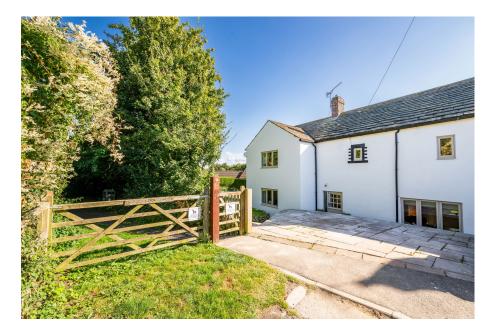

## Meadow View Cottage, Woodland View, Silkstone Common, Barnsley, S75 4RR

Offers Over £400,000

- CHARACTER COTTAGE
- 2 RECEPTION ROOMS
- CONSERVATORY TO REAR
- OFF STREET PARKING
- WALKING DISTANCE OR **LOCAL TRAIN STATION & VILLAGE PUB**

- 3 DOUBLE BEDROOMS
- BEAUTIFULLY APPOINTED **THROUGHOUT**
- MANY ORIGINAL FEATURES
- GARDENS TO 3 ELEVATIONS
- SUITED TO A VARIETY OF **PURCHASER**

SIMPLY OUTSTANDING ... SITUATED IN A SMALL, PRIVATE LOCATION IS THIS TRULY OUTSTANDING AND BEAUTIFULLY APPOINTED, THREE DOUBLE BEDROOM COTTAGE STYLE PROPERTY, FEATURING TWO RECEPTION ROOMS, GARDENS TO THREE ELEVATIONS AND OFF STREET PARKING. THE PROPERTY BOASTS A WEALTH OF CHARM AND CHARACTER, WITH MANY ORIGINAL FEATURES THROUGHOUT YET HAVING A MODERN CONTEMPORARY FEEL. THIS PROPERTY WOULD SUIT A VARIETY OF PURCHASERS, IS IN WALKING DISTANCE OF THE LOCAL TRAIN STATION, AMENITIES AND GIVES EASY ACCESS TO THE M1 MOTORWAY NETWORK.