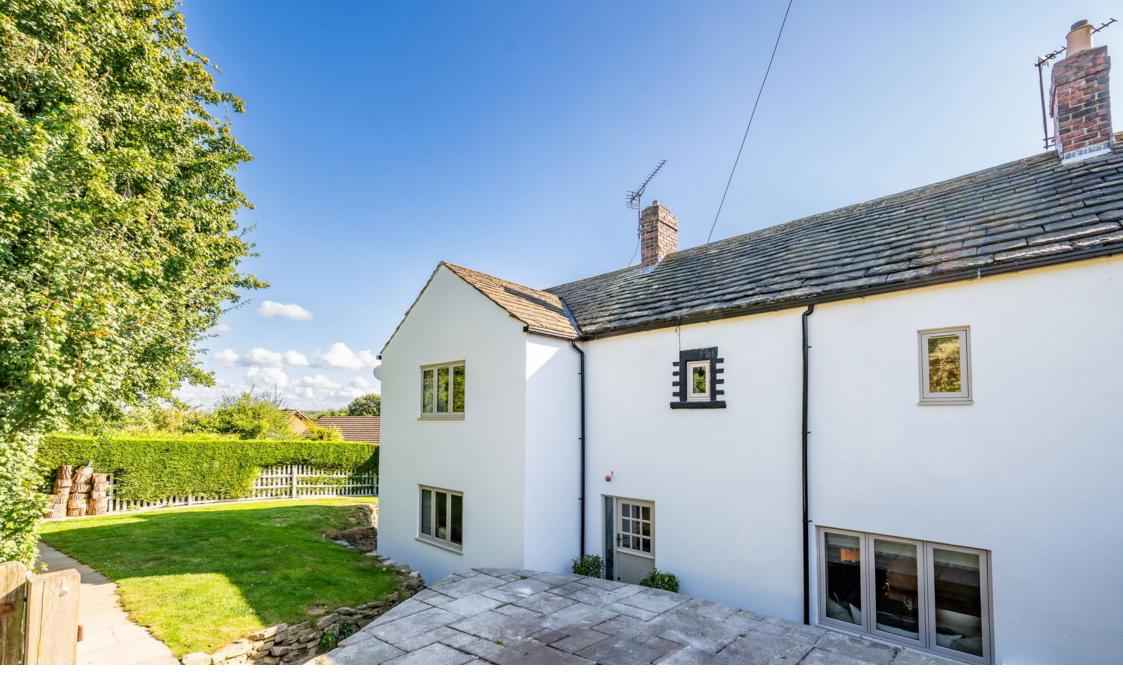

## Meadow View Cottage, Woodland View, Silkstone Common, Barnsley, S75 4RR

Offers Over £400,000

- CHARACTER COTTAGE
- 2 RECEPTION ROOMS
- CONSERVATORY TO REAR
- OFF STREET PARKING
- WALKING DISTANCE OR **LOCAL TRAIN STATION & VILLAGE PUB**

- 3 DOUBLE BEDROOMS
- BEAUTIFULLY APPOINTED **THROUGHOUT**
- MANY ORIGINAL FEATURES
- GARDENS TO 3 ELEVATIONS
- SUITED TO A VARIETY OF **PURCHASER**

SIMPLY OUTSTANDING ... SITUATED IN A SMALL, PRIVATE LOCATION IS THIS TRULY OUTSTANDING AND BEAUTIFULLY APPOINTED, THREE DOUBLE BEDROOM COTTAGE STYLE PROPERTY, FEATURING TWO RECEPTION ROOMS, GARDENS TO THREE ELEVATIONS AND OFF STREET PARKING. THE PROPERTY BOASTS A WEALTH OF CHARM AND CHARACTER, WITH MANY ORIGINAL FEATURES THROUGHOUT YET HAVING A MODERN CONTEMPORARY FEEL. THIS PROPERTY WOULD SUIT A VARIETY OF PURCHASERS, IS IN WALKING DISTANCE OF THE LOCAL TRAIN STATION, AMENITIES AND GIVES EASY ACCESS TO THE M1 MOTORWAY NETWORK.