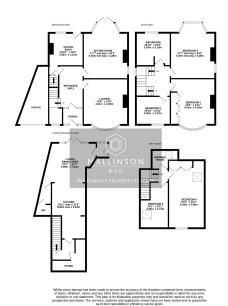

## Park Road, Barnsley, S70 1QL £460,000

DETACHED

- SET OVER 4 FLOORS
- 5 BEDROOMS
  3 RECEPTION ROOMS
- LARGE OPEN PLAN KITCHEN · 2 HOUSE BATHROOMS
- ATTACHED GARAGE
- WALKING DISTANCE OF TOWN CENTRE
- MANY ORIGINAL FEATURES
- EASY ACCESS TO M1 MOTORWAY NETWORK

🍋 5 🚰 3 🚘 3

SIMPLY OUTSTANDING ... A RARE OPPORTUNITY TO PURCHASE THIS SUBSTANTIAL FIVE BEDROOM DETACHED PERIOD HOME OFFERING VERSATILE ACCOMMODATION OVER FOUR FLOORS. FEATURING THREE RECEPTION ROOMS, A MODERN OPEN PLAN KITCHEN, SINGLE GARAGE, GARDENS TO THE FRONT AND REAR AND IS IDEALLY SITUATED WITH VIEWS OVERLOOKING LOCKE PARK TO THE FRONT AND BARNSLEY TOWN CENTRE TO THE REAR. AN IDEAL FAMILY HOME CLOSE TO LOCAL AMENITIES, SCHOOLS, BARNSLEY TOWN CENTRE, BARNSLEY HOSPITAL AND THE M1 MOTORWAY NETWORK.