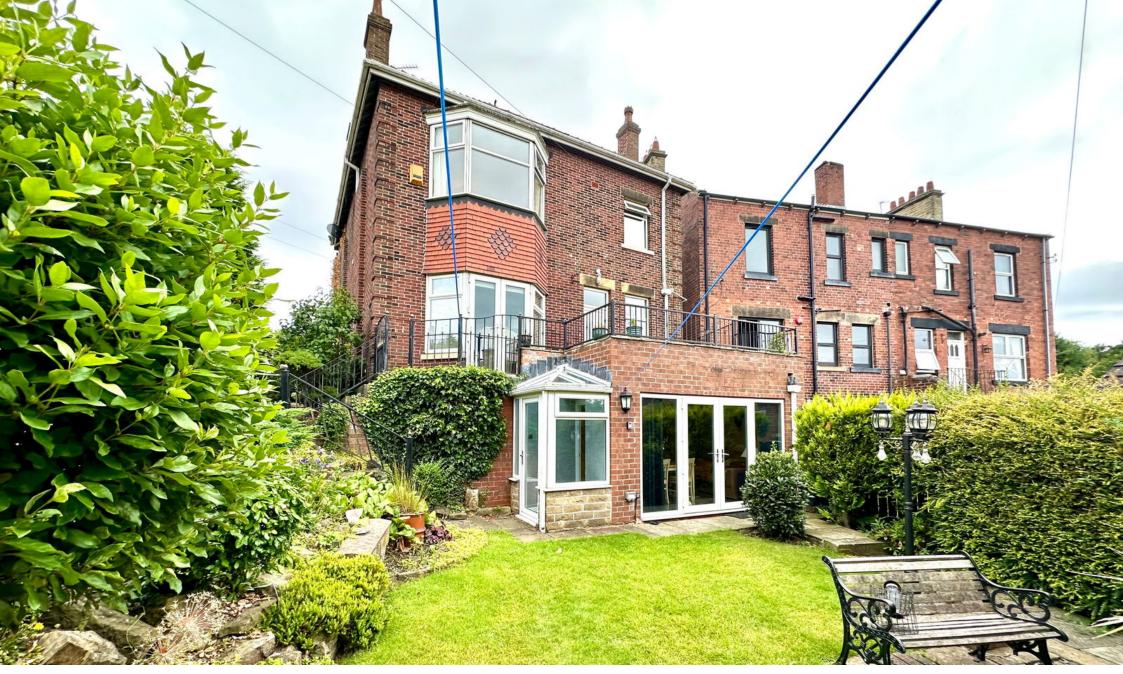

## Park Road, Barnsley, S70 1QL £460,000

DETACHED

- SET OVER 4 FLOORS
- 5 BEDROOMS
  3 RECEPTION ROOMS
- LARGE OPEN PLAN KITCHEN · 2 HOUSE BATHROOMS
- ATTACHED GARAGE
- WALKING DISTANCE OF TOWN CENTRE
- MANY ORIGINAL FEATURES
- EASY ACCESS TO M1 MOTORWAY NETWORK

🍋 5 🚰 3 🚘 3

SIMPLY OUTSTANDING ... A RARE OPPORTUNITY TO PURCHASE THIS SUBSTANTIAL FIVE BEDROOM DETACHED PERIOD HOME OFFERING VERSATILE ACCOMMODATION OVER FOUR FLOORS. FEATURING THREE RECEPTION ROOMS, A MODERN OPEN PLAN KITCHEN, SINGLE GARAGE, GARDENS TO THE FRONT AND REAR AND IS IDEALLY SITUATED WITH VIEWS OVERLOOKING LOCKE PARK TO THE FRONT AND BARNSLEY TOWN CENTRE TO THE REAR. AN IDEAL FAMILY HOME CLOSE TO LOCAL AMENITIES, SCHOOLS, BARNSLEY TOWN CENTRE, BARNSLEY HOSPITAL AND THE M1 MOTORWAY NETWORK.