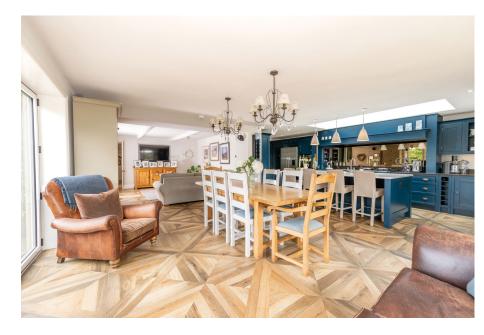

THE HEART OF THE HOME IS A LARGE, OPEN-PLAN KITCHEN, DESIGNED WITH BOTH FUNCTIONALITY AND STYLE IN MIND. THIS EXPANSIVE SPACE IS IDEAL FOR PREPARING GOURMET MEALS, HOSTING GATHERINGS, OR SIMPLY ENJOYING THE