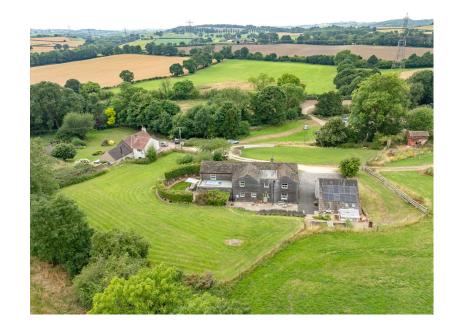

## Fall Head Lane, Silkstone, Barnsley, S75 4LB

Offers Over £1,000,000

- STONE BUILT DETACHED
- 3 RECEPTION ROOMS
- 4 BATHROOMS
- DETACHED DOUBLE GARAGE LARGE PLOT WITH & DRIVEWAY
- HIGHLY REGARDED LOCATION

- 5 BEDROOMS
- FANTASTIC OPEN PLAN LIVING KITCHEN
- LARGE GARDENS TO 3 **ELEVATIONS**
- STUNNING PANORAMIC **COUNTRYSIDE VIEWS**
- EASY ACCESS TO LOCAL AMENITIES, EXCELLENT **SCHOOLS & TRANSPORT** LINKS

WELCOME TO LOW MILL FARM: A SECLUDED 5-BEDROOM RETREAT ON EXPANSIVE GROUNDS

DISCOVER LOW MILL FARM, A TRULY EXCEPTIONAL 5 BEDROOM CHARACTER HOME NESTLED IN A PRIVATE, SECLUDED SETTING THAT OFFERS UNMATCHED TRANQUILITY AND NATURAL BEAUTY. SET WITHIN SPACIOUS GROUNDS IN EXCESS OF 1 ACRE, THIS HOME PROVIDES AMPLE SPACE BOTH INSIDE AND OUT, MAKING IT THE PERFECT RETREAT FOR THOSE WHO VALUE PRIVACY, LUXURY, AND A DEEP CONNECTION TO THE OUTDOORS.