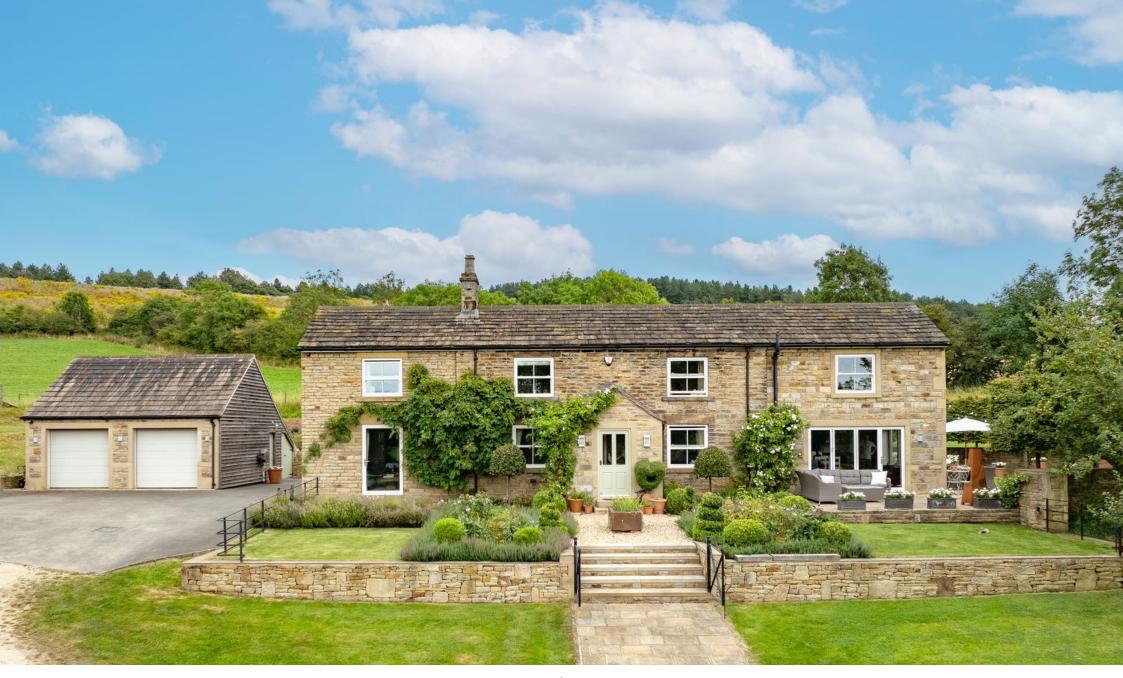

## Fall Head Lane, Silkstone, Barnsley, S75 4LB

Offers Over £1,000,000

- STONE BUILT DETACHED
- 3 RECEPTION ROOMS
- 4 BATHROOMS
- DETACHED DOUBLE GARAGE LARGE PLOT WITH & DRIVEWAY
- HIGHLY REGARDED LOCATION

- 5 BEDROOMS
- FANTASTIC OPEN PLAN LIVING KITCHEN
- LARGE GARDENS TO 3 **ELEVATIONS**
- STUNNING PANORAMIC **COUNTRYSIDE VIEWS**
- EASY ACCESS TO LOCAL AMENITIES, EXCELLENT **SCHOOLS & TRANSPORT** LINKS

WELCOME TO LOW MILL FARM: A SECLUDED 5-BEDROOM RETREAT ON EXPANSIVE GROUNDS

DISCOVER LOW MILL FARM, A TRULY EXCEPTIONAL 5 BEDROOM CHARACTER HOME NESTLED IN A PRIVATE, SECLUDED SETTING THAT OFFERS UNMATCHED TRANQUILITY AND NATURAL BEAUTY. SET WITHIN SPACIOUS GROUNDS IN EXCESS OF 1 ACRE, THIS HOME PROVIDES AMPLE SPACE BOTH INSIDE AND OUT, MAKING IT THE PERFECT RETREAT FOR THOSE WHO VALUE PRIVACY, LUXURY, AND A DEEP CONNECTION TO THE OUTDOORS.