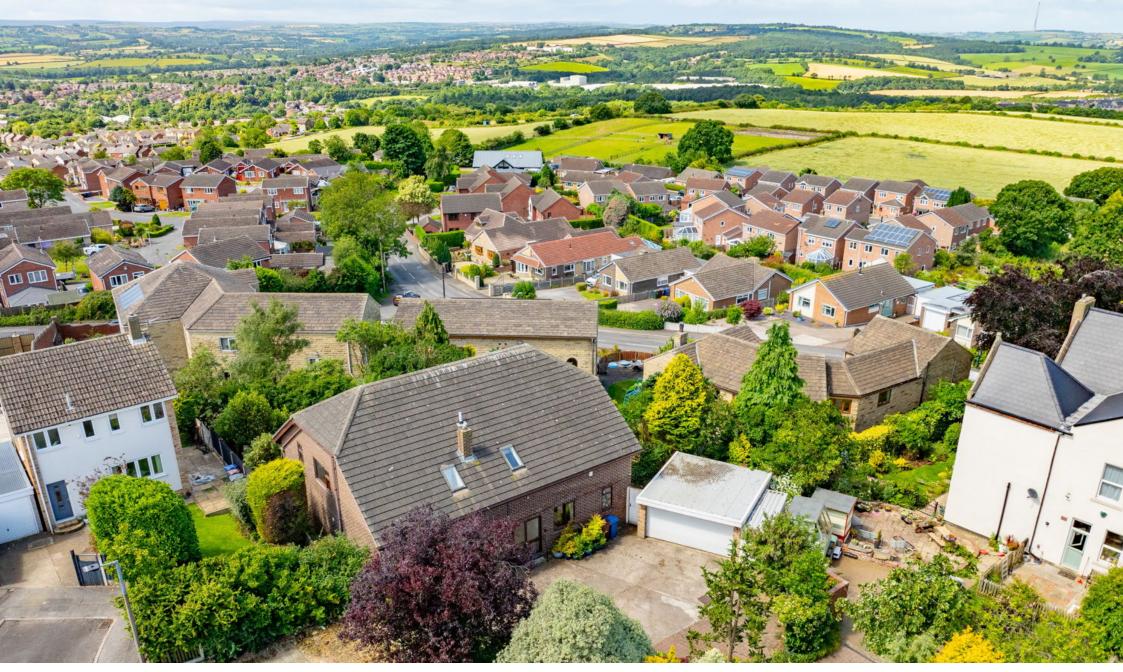

WHAT AN OPPORTUNITY ... SITUATED IN A PRIVATE SECLUDED ELEVATED POSITION, WITHIN THE HIGHLY REGARDED AREA OF DARTON, BOASTING STUNNING PANORAMIC VIEWS OVER BARNSLEY AND WEST YORKSHIRE IS THIS FOUR/FIVE BEDROOM ARCHITECTURALLY DESIGNED, SELF BUILT DETACHED FAMILY HOME. THE PROPERTY OFFERS ENDLESS SCOPE FOR DEVELOPMENT TO RE MODERNISE AND CONFIGURE AND FEATURES A DOUBLE GARAGE, OFF STREET PARKING AND A FORMER COACH HOUSE. IDEALLY LOCATED CLOSE TO LOCAL AMENITIES, SCHOOLS AND TRANSPORT LINKS VIA THE M1 MOTORWAY NETWORK.