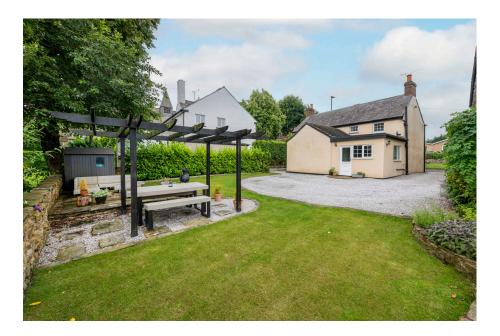

## Mortomley Lane, High Green, Sheffield, S35 3HS

Offers Over £300,000

- 3 BEDROOMS
- STUNNING FIXTURE AND **FINISH**
- IDEAL FOR COUPLE OR **FAMILY**
- EASY ACCESS TO M1
- MODERN KITCHEN & BATHROOM

- 3 RECEPTION ROOMS
- ORIGINAL FEATURES
- OFF STREET PARKING FOR **SEVERAL VEHICLES**
- CLOSE TO AMENITIES & SHOPS
- MUST SEE PROPERTY.

SIMPLY OUTSTANDING.......This stunning three-bedroom cottage has been thoughtfully refurbished, resulting in a charming home that retains its period features while offering spacious and versatile accommodation. High-quality fittings complement both the kitchen and bathrooms.