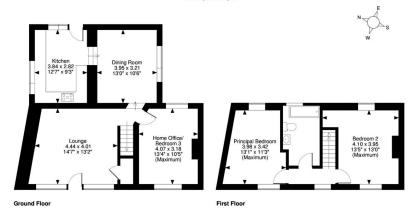

## Mortomley Lane, High Green, Sheffield Approximate Gross Internal Area 1068 Sq Ft/99 Sq M

FOR ILLUSTRATIVE PURPOSES ONLY - NOT TO SCALE

The position & size of doors, windows, appliances and other features are approximate only.

© ehouse. Unauthorised reproduction prohibited. Drawing ref. dig/8441562/MSS