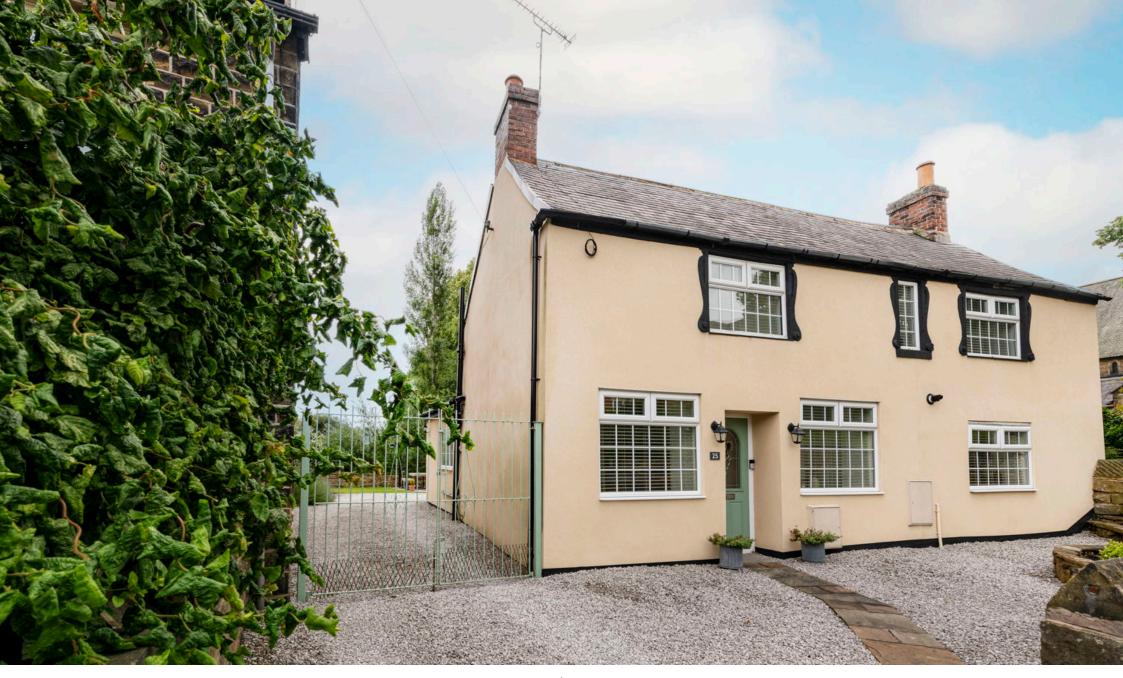

## Mortomley Lane, High Green, Sheffield, S35 3HS

Offers Over £300,000

- 3 BEDROOMS
- STUNNING FIXTURE AND **FINISH**
- IDEAL FOR COUPLE OR **FAMILY**
- EASY ACCESS TO M1
- MODERN KITCHEN & BATHROOM

- 3 RECEPTION ROOMS
- ORIGINAL FEATURES
- OFF STREET PARKING FOR **SEVERAL VEHICLES**
- CLOSE TO AMENITIES & SHOPS
- MUST SEE PROPERTY.

SIMPLY OUTSTANDING.......This stunning three-bedroom cottage has been thoughtfully refurbished, resulting in a charming home that retains its period features while offering spacious and versatile accommodation. High-quality fittings complement both the kitchen and bathrooms.