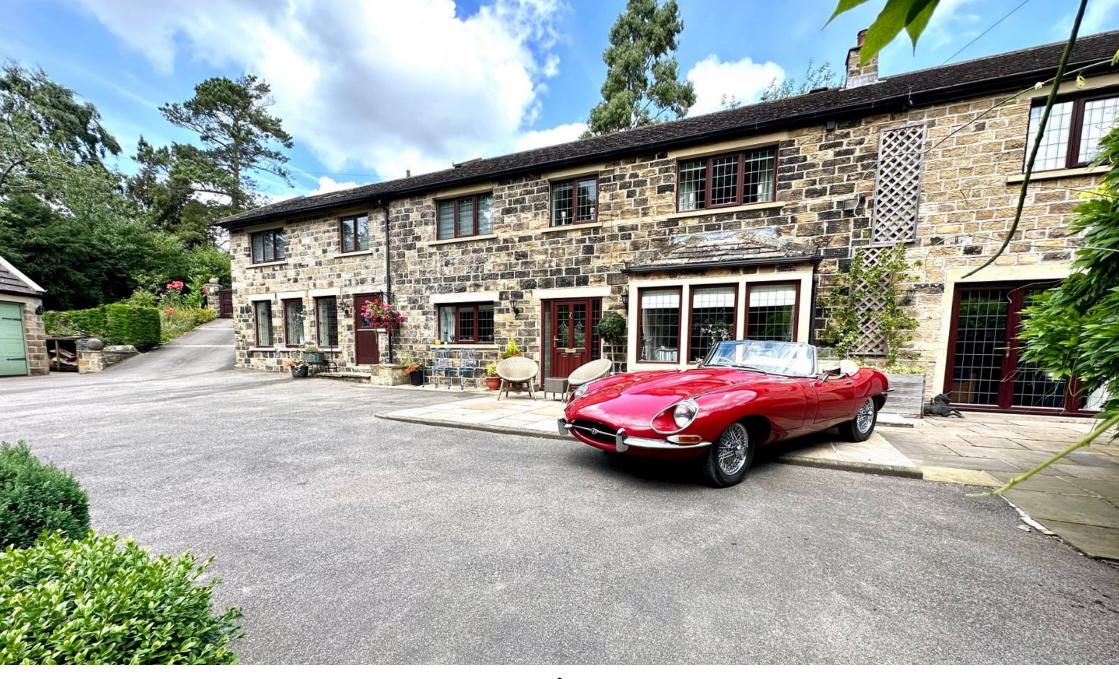

## SIMPLY OUTSTANDING.....

Welcome to Sycamore Cottage, nestled in the heart of The Green, Penistone. This charming property boasts a private, secluded position, offering the perfect retreat from the hustle and bustle of daily life. Located within walking distance of Penistone, you can enjoy the convenience of nearby shops, cafes, and amenities while still relishing the tranquility of this stinning position.

This delightful cottage retains many of its original features, adding character and a sense of history to the home. It has been sympathetically extended to blend modern conveniences with its classic charm seamlessly. The south-facing private gardens are perfect for enjoying sunny days in a serene environment.

Additionally, Sycamore Cottage includes a triple garage and showroom, providing ample space for car enthusiasts or those in need of extra storage.

Don't miss the opportunity to make this idyllic cottage your new home.

 CHARMING COTTAGE STYLE
PRIVATE SECLUDED **PROPERTY** 

**POSITION** 

SOUTH FACING GARDENS

4 GENEROUS BEDROOMS

 TRIPLE GARAGE AND ADDITIONAL SHOWROOM

· WALKING DISTANCE OF SHOPS, CAFES & AMENITIES

THREE RECEPTION ROOMS
ORIGINAL FEATURES