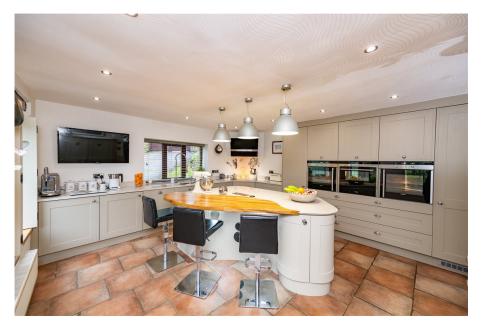

Sycamore Cottage features stunning fixtures and finishes throughout, enhancing its elegant charm. The spacious interior includes four beautifully designed bedrooms, including a luxurious suite that serves as a private oasis. The property also offers three reception rooms, providing ample space for entertaining guests and family gatherings.

 STUNNING FIXTURE AND FINISH THROUGHOUT

• 2 ENSUITE FACILITIES