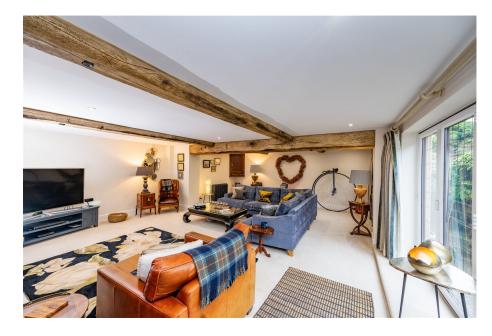

Sycamore Cottage features stunning fixtures and finishes throughout, enhancing its elegant charm. The spacious interior includes four beautifully designed bedrooms, including a luxurious suite that serves as a private oasis. The property also offers three reception rooms, providing ample space for entertaining guests and family gatherings.

This delightful cottage retains many of its original features, adding character and a sense of history to the home. It has been sympathetically extended to blend modern conveniences with its classic charm seamlessly. The south-facing private gardens are perfect for enjoying sunny days in a serene environment.

Entered from the front elevation via the main entrance door into the large reception hallway, having a spindle balustrade staircase to the first-floor landing. This gives access to the drawing room/home office, the downstairs W.C., and the formal dining room. The W.C. features a low flush W.C., Korean wash hand basin, fully tiled floor, panelling to walls and a feature radiator. The formal dining room is a dual aspect room having a bay style window overlooking the stunning house grounds. There is an exposed beam ceiling, and this room is versatile in use and gives access to the formal lounge. The