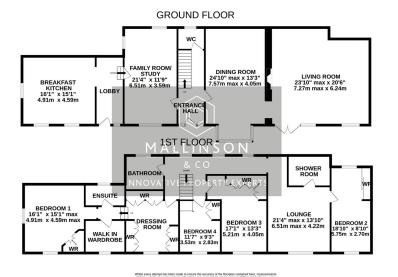

Sycamore Cottage features stunning fixtures and finishes throughout, enhancing its elegant charm. The spacious interior includes four beautifully designed bedrooms, including a luxurious suite that serves as a private oasis. The property also offers three reception rooms, providing ample space for entertaining guests and family gatherings.

Entered from the front elevation via the main entrance door into the large reception hallway, having a spindle balustrade staircase to the first-floor landing. This gives access to the drawing room/home office, the downstairs W.C., and the formal dining room. The W.C. features a low flush W.C., Korean wash hand basin, fully tiled floor, panelling to walls and a feature radiator. The formal dining room is a dual aspect room having a bay style window overlooking the stunning house grounds. There is an exposed beam ceiling, and this room is versatile in use and gives access to the formal lounge. The