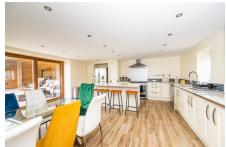

FEATURING A DOUBLE GARAGE AND OFF-STREET PARKING, THE MISTAL PROVIDES AMPLE SPACE FOR YOUR VEHICLES AND ENHANCES YOUR DAILY CONVENIENCE. THE LARGE OPEN-

INNOVATIVE PROPERTY EXPERTS

PLAN KITCHEN IS IDEAL FOR ENTERTAINING AND FAMILY GATHERINGS, WHILE A UNIQUE POD-STYLE OUTBUILDING OFFERS FLEXIBLE SPACE FOR A HOME OFFICE, STUDIO, OR FURTHER ALTERNATIVE ACCOMODATION

## **Key Features**

- STUNNING BARN CONVERSION
- 4 BEDROOMS
- ENSUITE AND DRESSING ROOM TO BEDROOM 1
- WEST FACING GARDEN
- DOUBLE GARAGE & OFF STREET PARKING
- RURAL VIEWS

IDEAL FAMILY HOME

OPEN PLAN LIVING KITCHEN