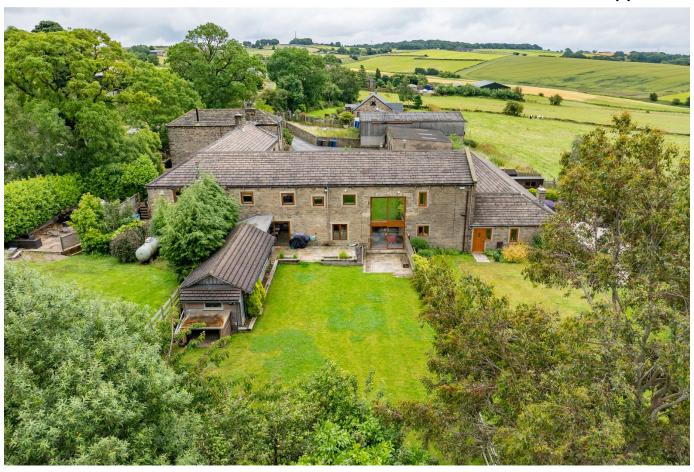

## The Mistal 4 Wellhouse Grange, Halifax Road, Penistone

Offers Over £599,950

TAKE A LOOK AT THIS.....WELCOME TO THE MISTAL, LOCATED IN WELLHOUSE GRANGE, PENISTONE. THIS BEAUTIFUL BARN CONVERSION OFFERS STUNNING RURAL VIEWS, SITUATED ON A WESTERLY FACING PLOT, THE MISTAL ENJOYS SUNSET VIEWS AND A BRIGHT, SUNLIT AMBIENCE THROUGHOUT THE DAY. THE PROPERTY MAINTAINS MANY ORIGINAL FEATURES THAT ADD CHARACTER AND CHARM TO THE HOME, INCLUDING A COZY MULTI-FUEL STOVE THAT PROVIDES WARMTH AND AMBIENCE ON COLD EVENINGS.

FEATURING A DOUBLE GARAGE AND OFF-STREET PARKING, THE MISTAL PROVIDES AMPLE SPACE FOR YOUR VEHICLES AND ENHANCES YOUR DAILY CONVENIENCE. THE LARGE OPEN-

INNOVATIVE PROPERTY EXPERTS

PLAN KITCHEN IS IDEAL FOR ENTERTAINING AND FAMILY GATHERINGS, WHILE A UNIQUE POD-STYLE OUTBUILDING OFFERS FLEXIBLE SPACE FOR A HOME OFFICE, STUDIO, OR FURTHER ALTERNATIVE ACCOMODATION

## **Key Features**

- STUNNING BARN CONVERSION
- 4 BEDROOMS
- ENSUITE AND DRESSING ROOM TO BEDROOM 1
- WEST FACING GARDEN
- DOUBLE GARAGE & OFF STREET PARKING
- RURAL VIEWS

IDEAL FAMILY HOME

OPEN PLAN LIVING KITCHEN