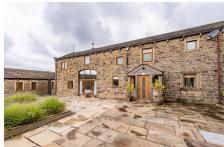

## The Mistal 4 Wellhouse Grange, Halifax Road, Penistone

Offers Over £599,950

TAKE A LOOK AT THIS.....WELCOME TO THE MISTAL, LOCATED IN WELLHOUSE GRANGE, PENISTONE. THIS BEAUTIFUL BARN CONVERSION OFFERS STUNNING RURAL VIEWS, SITUATED ON A WESTERLY FACING PLOT, THE MISTAL ENJOYS SUNSET VIEWS AND A BRIGHT, SUNLIT AMBIENCE THROUGHOUT THE DAY. THE PROPERTY MAINTAINS MANY ORIGINAL FEATURES THAT ADD CHARACTER AND CHARM TO THE HOME, INCLUDING A COZY MULTI-FUEL STOVE THAT PROVIDES WARMTH AND AMBIENCE ON COLD EVENINGS.

## **Key Features**

- STUNNING BARN CONVERSION
- 4 BEDROOMS
- ENSUITE AND DRESSING ROOM TO BEDROOM 1
- WEST FACING GARDEN
- DOUBLE GARAGE & OFF STREET PARKING
- RURAL VIEWS

IDEAL FAMILY HOME

OPEN PLAN LIVING KITCHEN