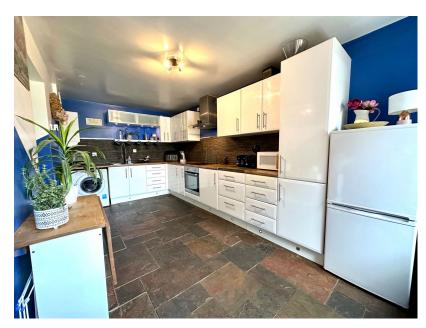

## Medina Way, Barugh Green, Barnsley, S75 1NF

Offers Over £189,950

- 3 BEDROOM LINK DETACHED
- 2 RECEPTION ROOMS
- OPEN PLAN KITCHEN
- WELL PRESENTED THROUGHOUT
- HIGHLY REGARDED LOCATION

- SOUTH FACING GARDEN
- OFF STREET PARKING
- EASY ACCESS TO M1
- CLOSE TO LOCAL SCHOOLING
- MUST SEE PROPERTY

🍋 3 🏪 1 🚘 2

TAKE A LOOK AT THIS ... SITUATED WITHIN THIS HIGHLY REGARDED DEVELOPMENT WITHIN BARUGH GREEN, IS THIS BEAUTIFULLY APPOINTED 3 BEDROOM LINK DETACHED PROPERTY, FEATURING AN OPEN PLAN KITCHEN, 2 FORMAL RECEPTION ROOMS AND A SOUTH FACING GARDEN BEING A NATURAL SUNTRAP. THE PROPERTY IS IDEALLY SUITED TO THE COUPLE OR FAMILY PURCHASER AND PROVIDES EASY ACCESS TO A RANGE OF AMENITIES AND TRANSPORT LINKS VIA THE M1 MOTORWAY NETWORK.