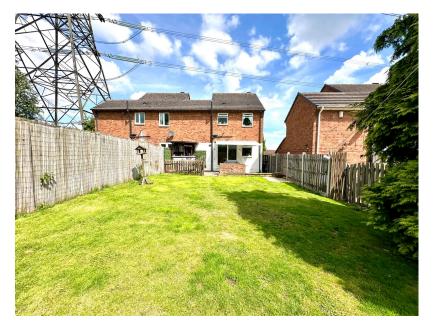

## Medina Way, Barugh Green, Barnsley, S75 1NF

Offers Over £189,950

- 3 BEDROOM LINK DETACHED
- 2 RECEPTION ROOMS
- OPEN PLAN KITCHEN
- WELL PRESENTED THROUGHOUT
- HIGHLY REGARDED LOCATION

- SOUTH FACING GARDEN
- OFF STREET PARKING
- EASY ACCESS TO M1
- CLOSE TO LOCAL SCHOOLING
- MUST SEE PROPERTY

🍋 3 🏪 1 🚘 2

TAKE A LOOK AT THIS ... SITUATED WITHIN THIS HIGHLY REGARDED DEVELOPMENT WITHIN BARUGH GREEN, IS THIS BEAUTIFULLY APPOINTED 3 BEDROOM LINK DETACHED PROPERTY, FEATURING AN OPEN PLAN KITCHEN, 2 FORMAL RECEPTION ROOMS AND A SOUTH FACING GARDEN BEING A NATURAL SUNTRAP. THE PROPERTY IS IDEALLY SUITED TO THE COUPLE OR FAMILY PURCHASER AND PROVIDES EASY ACCESS TO A RANGE OF AMENITIES AND TRANSPORT LINKS VIA THE M1 MOTORWAY NETWORK.