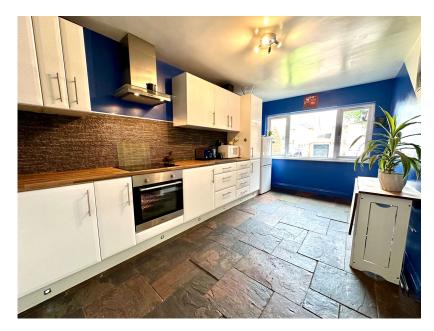

## Medina Way, Barugh Green, Barnsley, S75 1NF

Offers Over £189,950

- 3 BEDROOM LINK DETACHED
- 2 RECEPTION ROOMS
- OPEN PLAN KITCHEN
- WELL PRESENTED THROUGHOUT
- HIGHLY REGARDED LOCATION

- SOUTH FACING GARDEN
- OFF STREET PARKING
- EASY ACCESS TO M1
- CLOSE TO LOCAL SCHOOLING
- MUST SEE PROPERTY

🍋 3 🏪 1 🚘 2

TAKE A LOOK AT THIS ... SITUATED WITHIN THIS HIGHLY REGARDED DEVELOPMENT WITHIN BARUGH GREEN, IS THIS BEAUTIFULLY APPOINTED 3 BEDROOM LINK DETACHED PROPERTY, FEATURING AN OPEN PLAN KITCHEN, 2 FORMAL RECEPTION ROOMS AND A SOUTH FACING GARDEN BEING A NATURAL SUNTRAP. THE PROPERTY IS IDEALLY SUITED TO THE COUPLE OR FAMILY PURCHASER AND PROVIDES EASY ACCESS TO A RANGE OF AMENITIES AND TRANSPORT LINKS VIA THE M1 MOTORWAY NETWORK.