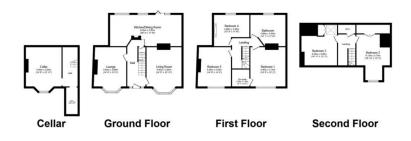

Total floor area 224.1 m² (2,412 sq.ft.) approx

This floor plan is for illustrative purposes only. It is not drawn to scale. Any measurements, floor areas (including any total floor area), openings and orientation are approximate. No details are guaranteed, they cannot be relied upon for any purpose and they do not form part of any agreement. No liability is taken for any error, omission or misstatement. A party must rely upon its own inspection(s). Powered by www.focalagent.com