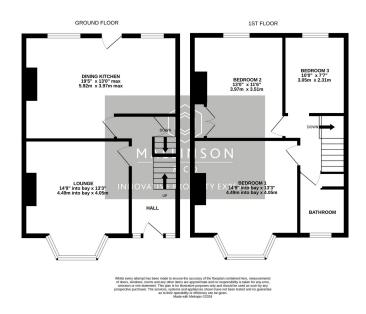

## Mount Vernon Road, Barnsley, S70 4DF

Offers Over £150,000

TOWNHOUSE VILLA
3 BEDROOMS

• MANY ORIGINAL FEATURES • OPEN PLAN KITCHEN

• CELLAR • GARDENS TO FRONT & REAR

• AN IDEAL FAMILY HOME • FAR REACHING VIEWS TO THE FRONT

• EASY ACCESS TO BARNSLEY • CLOSE TO LOCAL TOWN CENTRE AMENITIES, SCHOOLS & TRANSPORT LINKS

WHAT AN OPPORTUNITY ... A DECEPTIVELY SPACIOUS, THREE BEDROOM, BRICK BUILT TOWN HOUSE VILLA, LOCATED WITHIN WALKING DISTANCE OF BARNSLEY TOWN CENTRE, IN NEED OF SOME MODERNISATION AND IDEALLY SUITED TO A COUPLE OR FAMILY PURCHASER. THE PROPERTY OFFERS SPACIOUS ACCOMMODATION, ORIGINAL FEATURES, AN OPEN PLAN KITCHEN, A SOUTH WEST FACING GARDEN AND PROVIDES EASY ACCESS TO LOCAL AMENITIES, SCHOOLS AND THE M1 MOTORWAY NETWORK.