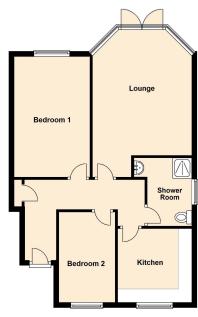

## Garden Court, Barnsley, S70 6PY

Offers Over £140,000

- GROUND FLOOR APARTMENT
- BREAKFAST KITCHEN
- COMMUNAL GARDENS & AREAS
- SOUGHT AFTER LOCATION EASY ACCESS TO M1
- CLOSE TO LOCAL AMENITIES, BARNSLEY HOSPITAL & TOWN CENTRE

- 2 BEDROOMS
- MODERN CONTEMPORARY SHOWER ROOM
- ALLOCATED & VISITOR PARKING
- EASY ACCESS TO M1 MOTORWAY NETWORK
- IDEALLY SUITED TO DOWNSIZER

SET WITHIN ONE OF BARNSLEY'S MOST SOUGHT AFTER LOCATIONS IS THIS MODERN TWO BEDROOM GROUND FLOOR APARTMENT, FEATURING COMMUNAL AREAS, WELL KEPT GROUNDS AND ALLOCATED PARKING WITH VISITOR SPACES. CONVENIENTLY SITUATED WITHIN EASY REACH OF BARNSLEY TOWN CENTRE, BARNSLEY HOSPITAL AND THE M1 MOTORWAY NETWORK, IDEALLY SUITED TO THE DOWN SIZER.