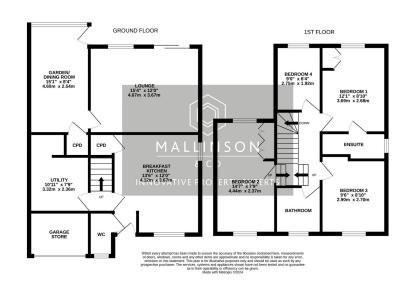

INNOVATIVE PROPERTY EXPERTS

DETACHED

- 4 BEDROOMS
- 2 RECEPTION ROOMS
- RECENTLY UPDATED **BATHROOM**
- CUL DE SAC LOCATION
- LANDSCAPED GARDEN
- OFF STREET PARKING
- HIGHLY REGARDED VILLAGE
- CLOSE PROXIMITY TO PENISTONE AMENITIES & TRANSPORT LINKS
- · IDEAL FOR A COUPLE, **FAMILY OR DOWNSIZER**

NOT TO BE MISSED ... SITUATED IN A CUL DE SAC LOCATION IN THE HIGHLY REGARDED VILLAGE OF THURGOLAND IS THIS BEAUTIFULLY PRESENTED FOUR BEDROOM DETACHED HOME, IDEALLY SUITED TO A COUPLE, FAMILY OR DOWNSIZER. THE PROPERTY FEATURES AN UPDATED BATHROOM, SOUTH WEST FACING LANDSCAPED REAR GARDEN, OFF STREET PARKING AND IS WITHIN CLOSE PROXIMITY TO THE M1 MOTORWAY NETWORK AND PENISTONE AMENITIES.