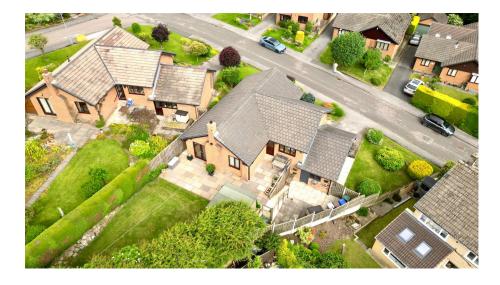

## Gledhill Avenue, Penistone, Sheffield, S36 6BD

Offers Over £369,995

- DETACHED BUNGALOW
- 3 DOUBLE BEDROOMS
- CORNER PLOT POSITION WITH GARDENS TO 3 SIDES
- SOUTH FACING REAR GARDEN
- ATTACHED GARAGE & DRIVE
  BEAUTIFULLY PRESENTED
- UPGRADED KITCHEN & BATHROOMS
- EASY ACCESS TO PENISTONE SERVICES, AMENITIES & TRANSPORT LINKS
- FUTHER DEVELOPMENT POTENTIAL
- IDEAL FOR FAMILY PURCHASER OR DOWNSIZER

TAKE A LOOK AT THIS ... SITUATED IN THIS HIGHLY REGARDED LOCATION IS THIS BEAUTIFULLY APPOINTED, THREE BEDROOM DETACHED BUNGALOW AND GARAGE, SET WITHIN A LARGE CORNER PLOT, IDEALLY SUITED TO THE DOWNSIZING COUPLE OR FAMILY PURCHASER. THE PROPERTY HAS UNDERGONE REFURBISHMENT OVER RECENT YEARS, HAVING A NEW ROOF, NEW COMBINATION BOILER AND NEW KITCHEN AND BATHROOMS. THE PROPERTY PROVIDES EASY ACCESS TO PENISTONE CENTRE AMENITIES, SCHOOLING AND TRANSPORT LINKS.