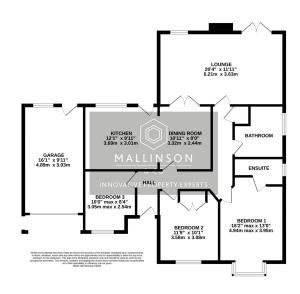

## Gledhill Avenue, Penistone, Sheffield, S36 6BD

Offers Over £369,995

- DETACHED BUNGALOW
- 3 DOUBLE BEDROOMS
- CORNER PLOT POSITION WITH GARDENS TO 3 SIDES
- SOUTH FACING REAR GARDEN
- ATTACHED GARAGE & DRIVE
  BEAUTIFULLY PRESENTED
- UPGRADED KITCHEN & BATHROOMS
- EASY ACCESS TO PENISTONE SERVICES, AMENITIES & TRANSPORT LINKS
- FUTHER DEVELOPMENT POTENTIAL
- IDEAL FOR FAMILY PURCHASER OR DOWNSIZER

TAKE A LOOK AT THIS ... SITUATED IN THIS HIGHLY REGARDED LOCATION IS THIS BEAUTIFULLY APPOINTED, THREE BEDROOM DETACHED BUNGALOW AND GARAGE, SET WITHIN A LARGE CORNER PLOT, IDEALLY SUITED TO THE DOWNSIZING COUPLE OR FAMILY PURCHASER. THE PROPERTY HAS UNDERGONE REFURBISHMENT OVER RECENT YEARS, HAVING A NEW ROOF, NEW COMBINATION BOILER AND NEW KITCHEN AND BATHROOMS. THE PROPERTY PROVIDES EASY ACCESS TO PENISTONE CENTRE AMENITIES, SCHOOLING AND TRANSPORT LINKS.