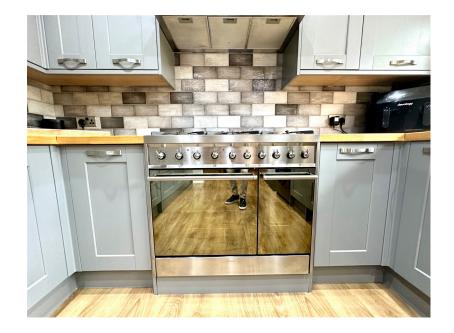

## Gledhill Avenue, Penistone, Sheffield, S36 6BD

Offers Over £369,995

- DETACHED BUNGALOW
- 3 DOUBLE BEDROOMS
- CORNER PLOT POSITION WITH GARDENS TO 3 SIDES
- SOUTH FACING REAR GARDEN
- ATTACHED GARAGE & DRIVE
  BEAUTIFULLY PRESENTED
- UPGRADED KITCHEN & BATHROOMS
- EASY ACCESS TO PENISTONE SERVICES, AMENITIES & TRANSPORT LINKS
- FUTHER DEVELOPMENT POTENTIAL
- IDEAL FOR FAMILY PURCHASER OR DOWNSIZER

TAKE A LOOK AT THIS ... SITUATED IN THIS HIGHLY REGARDED LOCATION IS THIS BEAUTIFULLY APPOINTED, THREE BEDROOM DETACHED BUNGALOW AND GARAGE, SET WITHIN A LARGE CORNER PLOT, IDEALLY SUITED TO THE DOWNSIZING COUPLE OR FAMILY PURCHASER. THE PROPERTY HAS UNDERGONE REFURBISHMENT OVER RECENT YEARS, HAVING A NEW ROOF, NEW COMBINATION BOILER AND NEW KITCHEN AND BATHROOMS. THE PROPERTY PROVIDES EASY ACCESS TO PENISTONE CENTRE AMENITIES, SCHOOLING AND TRANSPORT LINKS.