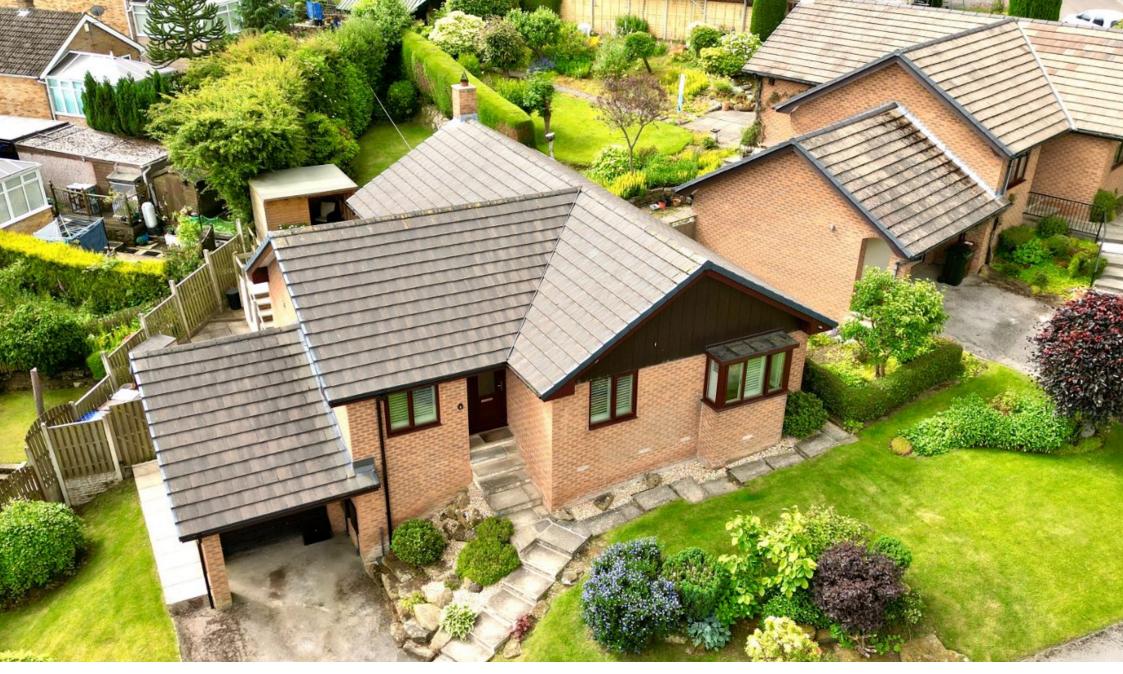

## Gledhill Avenue, Penistone, Sheffield, S36 6BD

Offers Over £369,995

- DETACHED BUNGALOW
- 3 DOUBLE BEDROOMS
- CORNER PLOT POSITION WITH GARDENS TO 3 SIDES
- SOUTH FACING REAR GARDEN
- ATTACHED GARAGE & DRIVE
  BEAUTIFULLY PRESENTED
- UPGRADED KITCHEN & BATHROOMS
- EASY ACCESS TO PENISTONE SERVICES, AMENITIES & TRANSPORT LINKS
- FUTHER DEVELOPMENT POTENTIAL
- IDEAL FOR FAMILY PURCHASER OR DOWNSIZER

TAKE A LOOK AT THIS ... SITUATED IN THIS HIGHLY REGARDED LOCATION IS THIS BEAUTIFULLY APPOINTED, THREE BEDROOM DETACHED BUNGALOW AND GARAGE, SET WITHIN A LARGE CORNER PLOT, IDEALLY SUITED TO THE DOWNSIZING COUPLE OR FAMILY PURCHASER. THE PROPERTY HAS UNDERGONE REFURBISHMENT OVER RECENT YEARS, HAVING A NEW ROOF, NEW COMBINATION BOILER AND NEW KITCHEN AND BATHROOMS. THE PROPERTY PROVIDES EASY ACCESS TO PENISTONE CENTRE AMENITIES, SCHOOLING AND TRANSPORT LINKS.