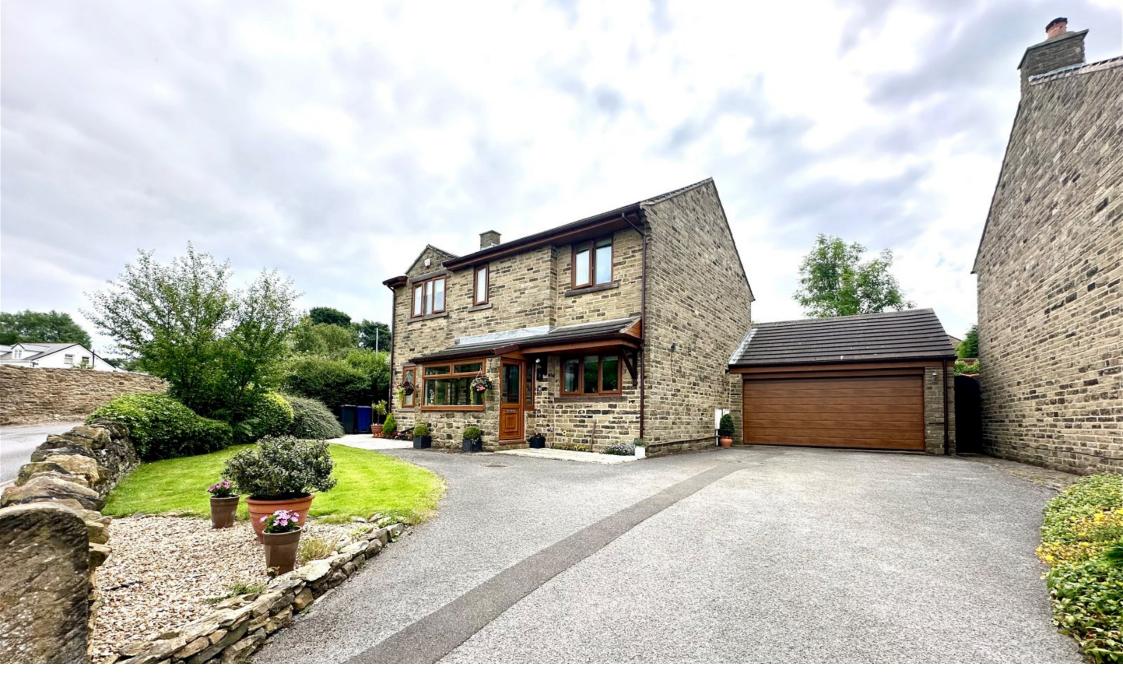

SIMPLY OUTSTANDING ... OCCUPYING ONE OF HOYLANDSWAINES MOST SOUGHT AFTER POSITIONS WITH FANTASTIC PANORAMIC VIEWS IS THIS BEAUTIFULLY APPOINTED, STONE BUILT, FOUR BEDROOM DETACHED HOME WITH A DOUBLE GARAGE AND SOUTH WEST FACING GARDEN FEATURING AN OUTSIDE ENTERTAINMENT ROOM. THE PROPERTY IS IDEALLY SUITED TO THE FAMILY PURCHASER, OFFERING EXCELLENT TRANSPORT LINKS AND IS CLOSE TO LOCAL AMENITIES AND HIGHLY REGARDED SCHOOLS.