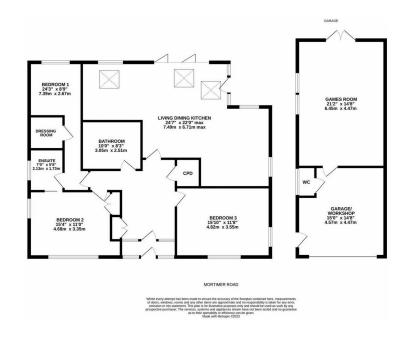

## 67 Mortimer Road, Penistone

SIMPLY OUTSTANDING .... A TRULY UNIQUE THREE DOUBLE BEDROOM DETACHED BUNGALOW, HAVING BEEN SYMPATHTICALLY EXTENDED TO CREATE VERSATILE, SPACIOUS ACCOMMODATION WITH LANDSCAPED GARDENS TAKING FULL ADVANTAGE OF THE FAR REACHING RURAL VIEWS. THE PROPERTY FEATURES AN OPEN PLAN LIVING/DINING KITCHEN, JACK AND JILL EN SUITE, FIVE PIECE HOUSE BATHROOM AND AN OVER SIZED GARAGE AND GAMES ROOM. LOCATED WITHIN WALKING DISTANCE OF CUBLEY HALL AND PROVIDES EASY ACCESS TO PENISTONE CENTRE AMENITIES AND TRANSPORT LINKS.