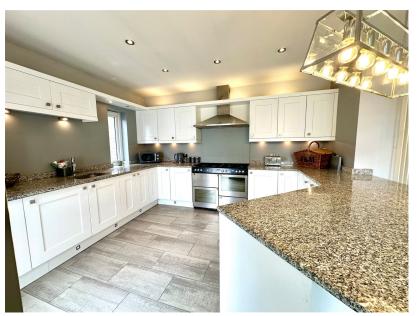

## 67 Mortimer Road, Penistone

SIMPLY OUTSTANDING .... A TRULY UNIQUE THREE DOUBLE BEDROOM DETACHED BUNGALOW, HAVING BEEN SYMPATHTICALLY EXTENDED TO CREATE VERSATILE, SPACIOUS ACCOMMODATION WITH LANDSCAPED GARDENS TAKING FULL ADVANTAGE OF THE FAR REACHING RURAL VIEWS. THE PROPERTY FEATURES AN OPEN PLAN LIVING/DINING KITCHEN, JACK AND JILL EN SUITE, FIVE PIECE HOUSE BATHROOM AND AN OVER SIZED GARAGE AND GAMES ROOM. LOCATED WITHIN WALKING DISTANCE OF CUBLEY HALL AND PROVIDES EASY ACCESS TO PENISTONE CENTRE AMENITIES AND TRANSPORT LINKS.