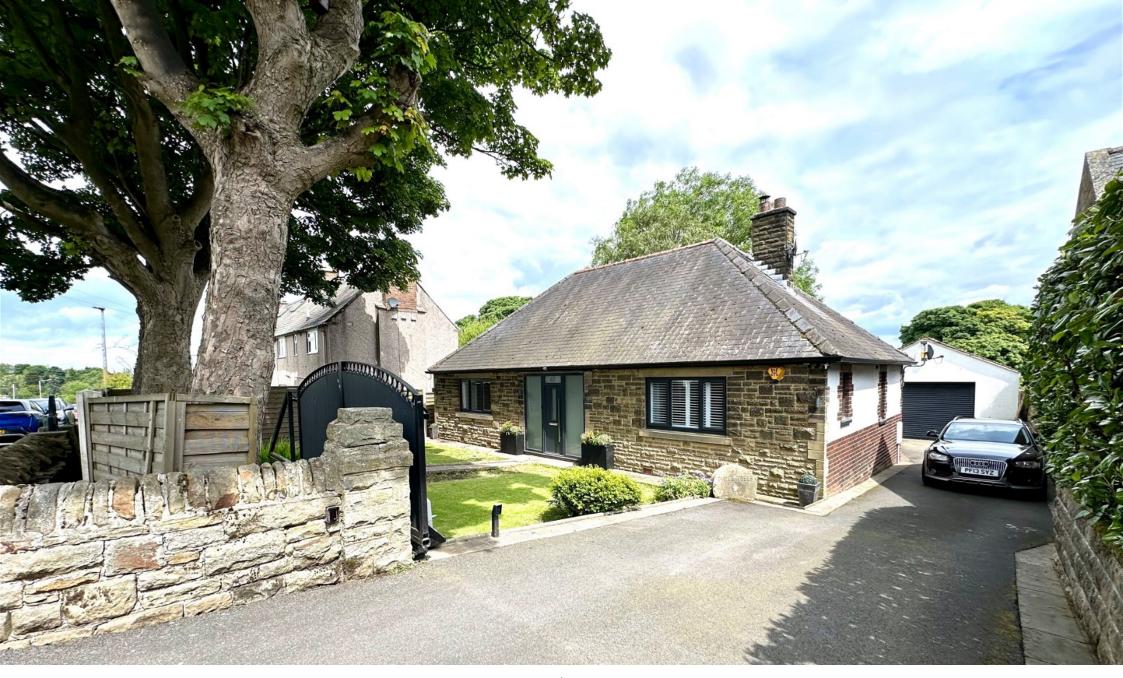

## 67 Mortimer Road, Penistone

SIMPLY OUTSTANDING .... A TRULY UNIQUE THREE DOUBLE BEDROOM DETACHED BUNGALOW, HAVING BEEN SYMPATHTICALLY EXTENDED TO CREATE VERSATILE, SPACIOUS ACCOMMODATION WITH LANDSCAPED GARDENS TAKING FULL ADVANTAGE OF THE FAR REACHING RURAL VIEWS. THE PROPERTY FEATURES AN OPEN PLAN LIVING/DINING KITCHEN, JACK AND JILL EN SUITE, FIVE PIECE HOUSE BATHROOM AND AN OVER SIZED GARAGE AND GAMES ROOM. LOCATED WITHIN WALKING DISTANCE OF CUBLEY HALL AND PROVIDES EASY ACCESS TO PENISTONE CENTRE AMENITIES AND TRANSPORT LINKS.