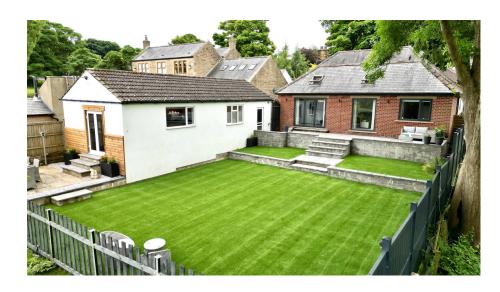

## 67 Mortimer Road, Penistone

SIMPLY OUTSTANDING .... A TRULY UNIQUE THREE DOUBLE BEDROOM DETACHED BUNGALOW, HAVING BEEN SYMPATHTICALLY EXTENDED TO CREATE VERSATILE, SPACIOUS ACCOMMODATION WITH LANDSCAPED GARDENS TAKING FULL ADVANTAGE OF THE FAR REACHING RURAL VIEWS. THE PROPERTY FEATURES AN OPEN PLAN LIVING/DINING KITCHEN, JACK AND JILL EN SUITE, FIVE PIECE HOUSE BATHROOM AND AN OVER SIZED GARAGE AND GAMES ROOM. LOCATED WITHIN WALKING DISTANCE OF CUBLEY HALL AND PROVIDES EASY ACCESS TO PENISTONE CENTRE AMENITIES AND TRANSPORT LINKS.