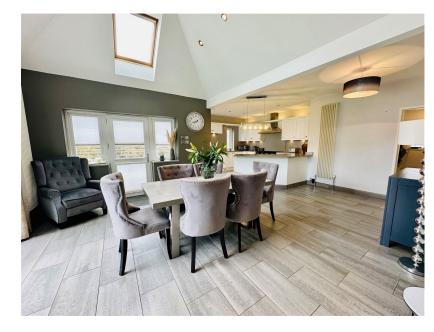

## 67 Mortimer Road, Penistone

SIMPLY OUTSTANDING .... A TRULY UNIQUE THREE DOUBLE BEDROOM DETACHED BUNGALOW, HAVING BEEN SYMPATHTICALLY EXTENDED TO CREATE VERSATILE, SPACIOUS ACCOMMODATION WITH LANDSCAPED GARDENS TAKING FULL ADVANTAGE OF THE FAR REACHING RURAL VIEWS. THE PROPERTY FEATURES AN OPEN PLAN LIVING/DINING KITCHEN, JACK AND JILL EN SUITE, FIVE PIECE HOUSE BATHROOM AND AN OVER SIZED GARAGE AND GAMES ROOM. LOCATED WITHIN WALKING DISTANCE OF CUBLEY HALL AND PROVIDES EASY ACCESS TO PENISTONE CENTRE AMENITIES AND TRANSPORT LINKS.