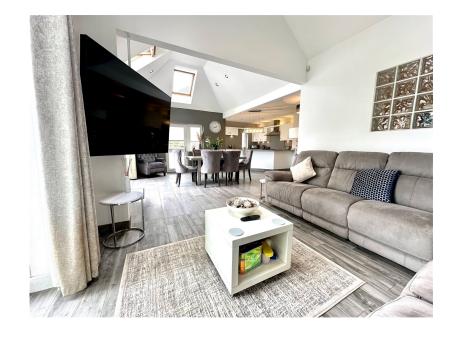

## 67 Mortimer Road, Penistone

SIMPLY OUTSTANDING .... A TRULY UNIQUE THREE DOUBLE BEDROOM DETACHED BUNGALOW, HAVING BEEN SYMPATHTICALLY EXTENDED TO CREATE VERSATILE, SPACIOUS ACCOMMODATION WITH LANDSCAPED GARDENS TAKING FULL ADVANTAGE OF THE FAR REACHING RURAL VIEWS. THE PROPERTY FEATURES AN OPEN PLAN LIVING/DINING KITCHEN, JACK AND JILL EN SUITE, FIVE PIECE HOUSE BATHROOM AND AN OVER SIZED GARAGE AND GAMES ROOM. LOCATED WITHIN WALKING DISTANCE OF CUBLEY HALL AND PROVIDES EASY ACCESS TO PENISTONE CENTRE AMENITIES AND TRANSPORT LINKS.