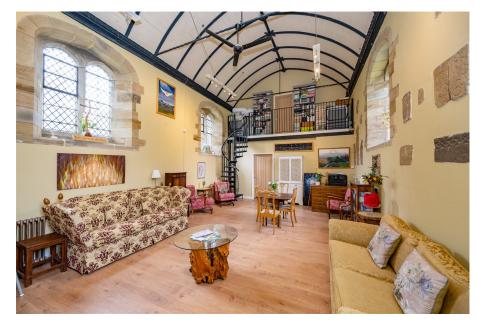

## Church Lane, High Hoyland, Barnsley, S75 4BJ

- UNIQUE CHARACTERFUL **DETACHED**
- MANY ORIGINAL HISTORICAL & ARCHITECTURAL FEATURES
- STUNNING MAIN HALL
- GROUNDS APPROACHING 1/2 AN ACRE
- ANNEXED ACCOMMODATION / **INCOME GENERATING POTENTIAL**

TAKE A LOOK AT THIS ... A TRULY UNIQUE, ONE OF A KIND PROPERTY, NESTLED IN APPROXIMATELY HALF ACRE OF AMAZING GROUNDS WITH STUNNING PANORAMIC VIEWS IS THIS GRADE 2 LISTED FORMER CHURCH, OFFERING OUTSTANDING, SPACIOUS AND VERSATILE ACCOMMODATION, RETAINING A WEALTH OF CHARM AND CHARACTER THROUGHOUT. THE PROPERTY CURRENTLY FEATURES AN ANNEX/AIR B&B ACCOMMODATION, OPEN PLAN KITCHEN, 4 BEDROOMS, 3 EN SUITES AND WOULD SUIT A FAMILY PURCHASER LOOKING FOR AN INDIVIDUAL PROPERTY. LOCATED WITHIN A RURAL SETTING YET WITH EASY ACCESS TO LOCAL AMENITIES AND TRANSPORT LINKS VIA THE M1 MOTORWAY NETWORK.