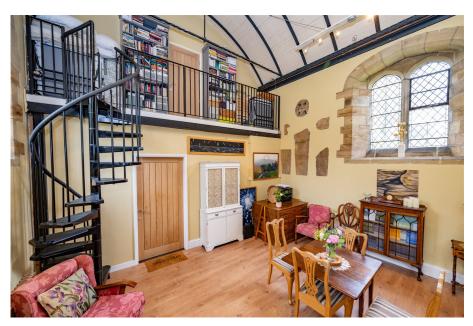

## Church Lane, High Hoyland, Barnsley, S75 4BJ

- UNIQUE CHARACTERFUL **DETACHED**
- MANY ORIGINAL HISTORICAL & ARCHITECTURAL FEATURES
- STUNNING MAIN HALL
- GROUNDS APPROACHING 1/2 AN ACRE
- ANNEXED ACCOMMODATION / **INCOME GENERATING POTENTIAL**

TAKE A LOOK AT THIS ... A TRULY UNIQUE, ONE OF A KIND PROPERTY, NESTLED IN APPROXIMATELY HALF ACRE OF AMAZING GROUNDS WITH STUNNING PANORAMIC VIEWS IS THIS GRADE 2 LISTED FORMER CHURCH, OFFERING OUTSTANDING, SPACIOUS AND VERSATILE ACCOMMODATION, RETAINING A WEALTH OF CHARM AND CHARACTER THROUGHOUT. THE PROPERTY CURRENTLY FEATURES AN ANNEX/AIR B&B ACCOMMODATION, OPEN PLAN KITCHEN, 4 BEDROOMS, 3 EN SUITES AND WOULD SUIT A FAMILY PURCHASER LOOKING FOR AN INDIVIDUAL PROPERTY. LOCATED WITHIN A RURAL SETTING YET WITH EASY ACCESS TO LOCAL AMENITIES AND TRANSPORT LINKS VIA THE M1 MOTORWAY NETWORK.