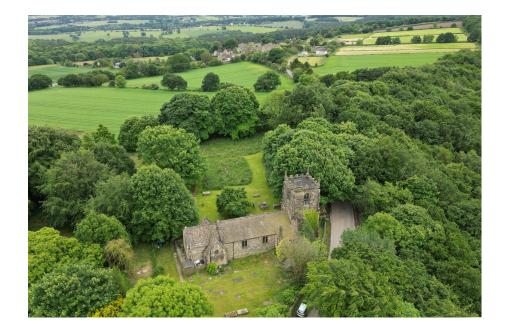

## Church Lane, High Hoyland, Barnsley, S75 4BJ

- UNIQUE CHARACTERFUL **DETACHED**
- MANY ORIGINAL HISTORICAL & ARCHITECTURAL FEATURES
- STUNNING MAIN HALL
- GROUNDS APPROACHING 1/2 AN ACRE
- ANNEXED ACCOMMODATION / **INCOME GENERATING POTENTIAL**

TAKE A LOOK AT THIS ... A TRULY UNIQUE, ONE OF A KIND PROPERTY, NESTLED IN APPROXIMATELY HALF ACRE OF AMAZING GROUNDS WITH STUNNING PANORAMIC VIEWS IS THIS GRADE 2 LISTED FORMER CHURCH, OFFERING OUTSTANDING, SPACIOUS AND VERSATILE ACCOMMODATION, RETAINING A WEALTH OF CHARM AND CHARACTER THROUGHOUT. THE PROPERTY CURRENTLY FEATURES AN ANNEX/AIR B&B ACCOMMODATION, OPEN PLAN KITCHEN, 4 BEDROOMS, 3 EN SUITES AND WOULD SUIT A FAMILY PURCHASER LOOKING FOR AN INDIVIDUAL PROPERTY. LOCATED WITHIN A RURAL SETTING YET WITH EASY ACCESS TO LOCAL AMENITIES AND TRANSPORT LINKS VIA THE M1 MOTORWAY NETWORK.