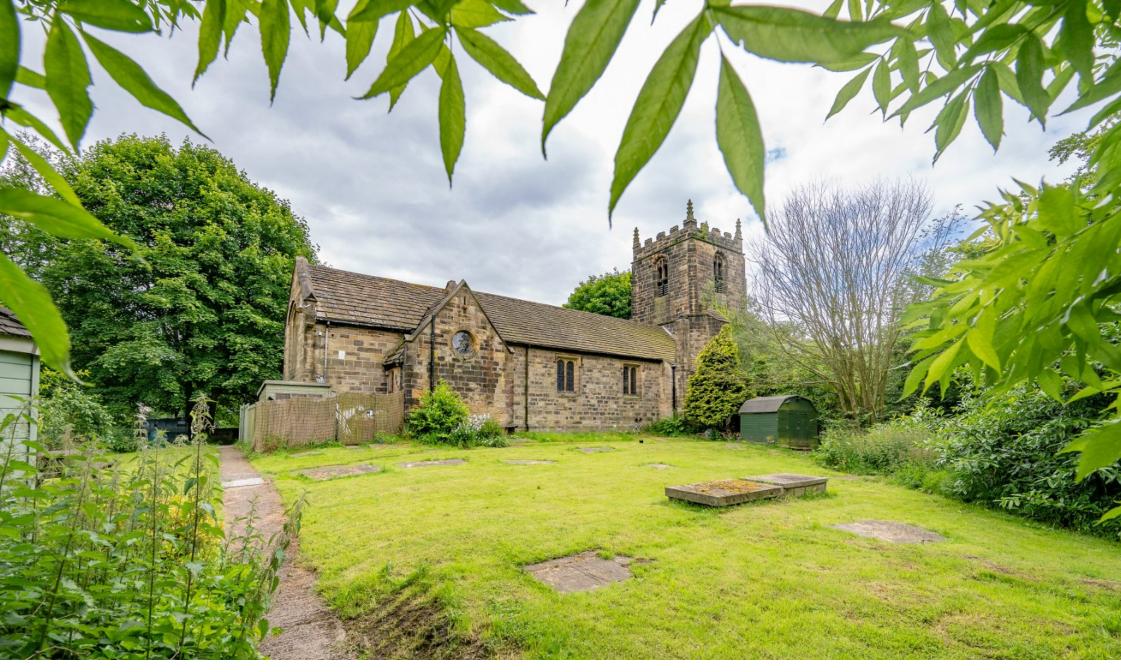

## Church Lane, High Hoyland, Barnsley, S75 4BJ

- UNIQUE CHARACTERFUL **DETACHED**
- MANY ORIGINAL HISTORICAL & ARCHITECTURAL FEATURES
- STUNNING MAIN HALL
- GROUNDS APPROACHING 1/2 AN ACRE
- ANNEXED ACCOMMODATION / **INCOME GENERATING POTENTIAL**

TAKE A LOOK AT THIS ... A TRULY UNIQUE, ONE OF A KIND PROPERTY, NESTLED IN APPROXIMATELY HALF ACRE OF AMAZING GROUNDS WITH STUNNING PANORAMIC VIEWS IS THIS GRADE 2 LISTED FORMER CHURCH, OFFERING OUTSTANDING, SPACIOUS AND VERSATILE ACCOMMODATION, RETAINING A WEALTH OF CHARM AND CHARACTER THROUGHOUT. THE PROPERTY CURRENTLY FEATURES AN ANNEX/AIR B&B ACCOMMODATION, OPEN PLAN KITCHEN, 4 BEDROOMS, 3 EN SUITES AND WOULD SUIT A FAMILY PURCHASER LOOKING FOR AN INDIVIDUAL PROPERTY. LOCATED WITHIN A RURAL SETTING YET WITH EASY ACCESS TO LOCAL AMENITIES AND TRANSPORT LINKS VIA THE M1 MOTORWAY NETWORK.