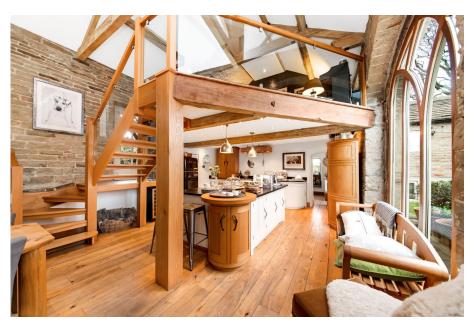

- IDEAL FOR AN EQUESTRIAN **PURCHASER**
- STUNNING OPEN PLAN LIVING KITCHEN & **MEZZANINE LEVEL**
- 3 BATHROOMS & DOWNSTAIRS W.C.
- GARAGE & OFF STREET **PARKING**
- ACCESS TO LOCAL AMENITIES, SCHOOLS AND TRANSPORT LINKS

SIMPLY BEAUTIFUL..... NESTLED AWAY IN A SMALL QUIET HAMLET LOCATION ON THE BORDER OF SOUTH AND WEST YORKSHIRE IS THIS TRULY INCREDIBLE, STONE BUILT BARN CONVERSION, OFFERING A WEALTH OF CHARM AND CHARACTER, HAVING BEEN SYMPATHETICALLY EXTENDED TO THE REAR. THE PROPERTY BOASTS A STUNNING OPEN PLAN LIVING KITCHEN WITH MEZZANINE LEVEL AND MAY APPEAL TO THE EQUESTRIAN PURCHASER, HAVING GROUNDS 0.75 ACRES INCLUDING STABLES.