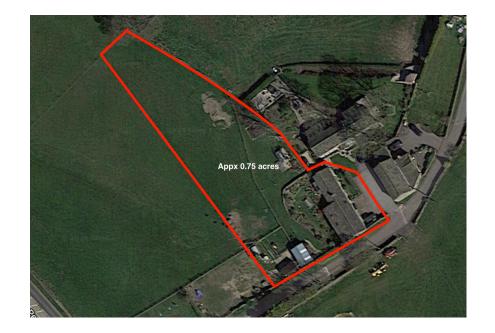

INNOVATIVE PROPERTY EXPERTS

- STONE BUILT BARN **CONVERSION**
- SYMPATHETICALLY **EXTENDED TO REAR**
- 4 BEDROOMS
- 3/4 ACRE PLOT
- APPROXIMATELY 4 ACRES OF PRIVATE GRAZING LAND AT SEPERATE NEGOTIATION

SIMPLY BEAUTIFUL..... NESTLED AWAY IN A SMALL QUIET HAMLET LOCATION ON THE BORDER OF SOUTH AND WEST YORKSHIRE IS THIS TRULY INCREDIBLE, STONE BUILT BARN CONVERSION, OFFERING A WEALTH OF CHARM AND CHARACTER, HAVING BEEN SYMPATHETICALLY EXTENDED TO THE REAR. THE PROPERTY BOASTS A STUNNING OPEN PLAN LIVING KITCHEN WITH MEZZANINE LEVEL AND MAY APPEAL TO THE EQUESTRIAN PURCHASER, HAVING GROUNDS 0.75 ACRES INCLUDING STABLES.