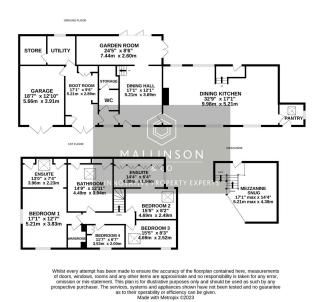

INNOVATIVE PROPERTY EXPERTS

- STONE BUILT BARN **CONVERSION**
- SYMPATHETICALLY **EXTENDED TO REAR**
- 4 BEDROOMS
- 3/4 ACRE PLOT
- APPROXIMATELY 4 ACRES OF PRIVATE GRAZING LAND AT SEPERATE NEGOTIATION

- IDEAL FOR AN EQUESTRIAN **PURCHASER**
- STUNNING OPEN PLAN LIVING KITCHEN & **MEZZANINE LEVEL**
- 3 BATHROOMS & DOWNSTAIRS W.C.
- GARAGE & OFF STREET **PARKING**
- ACCESS TO LOCAL AMENITIES, SCHOOLS AND TRANSPORT LINKS

SIMPLY BEAUTIFUL..... NESTLED AWAY IN A SMALL QUIET HAMLET LOCATION ON THE BORDER OF SOUTH AND WEST YORKSHIRE IS THIS TRULY INCREDIBLE, STONE BUILT BARN CONVERSION, OFFERING A WEALTH OF CHARM AND CHARACTER, HAVING BEEN SYMPATHETICALLY EXTENDED TO THE REAR. THE PROPERTY BOASTS A STUNNING OPEN PLAN LIVING KITCHEN WITH MEZZANINE LEVEL AND MAY APPEAL TO THE EQUESTRIAN PURCHASER, HAVING GROUNDS 0.75 ACRES INCLUDING STABLES.