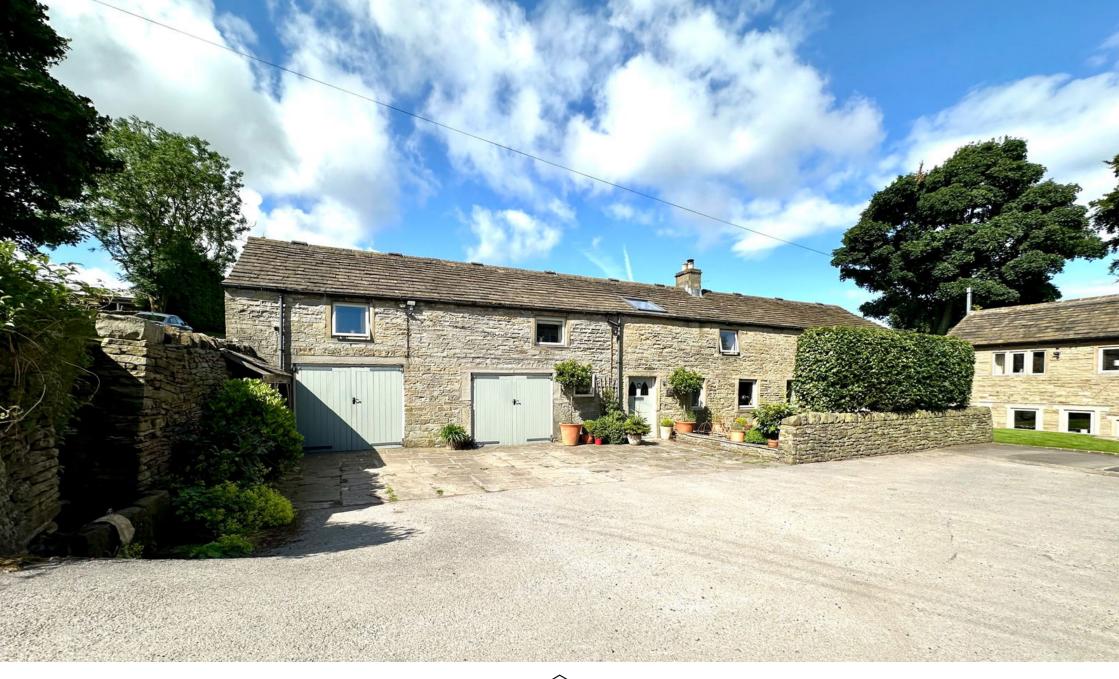

SIMPLY BEAUTIFUL..... NESTLED AWAY IN A SMALL QUIET HAMLET LOCATION ON THE BORDER OF SOUTH AND WEST YORKSHIRE IS THIS TRULY INCREDIBLE, STONE BUILT BARN CONVERSION, OFFERING A WEALTH OF CHARM AND CHARACTER, HAVING BEEN SYMPATHETICALLY EXTENDED TO THE REAR. THE PROPERTY BOASTS A STUNNING OPEN PLAN LIVING KITCHEN WITH MEZZANINE LEVEL AND MAY APPEAL TO THE EQUESTRIAN PURCHASER, HAVING GROUNDS 0.75 ACRES INCLUDING STABLES.

INNOVATIVE PROPERTY EXPERTS

- STONE BUILT BARN **CONVERSION**
- SYMPATHETICALLY **EXTENDED TO REAR**
- 4 BEDROOMS
- 3/4 ACRE PLOT
- APPROXIMATELY 4 ACRES OF PRIVATE GRAZING LAND AT SEPERATE NEGOTIATION

- IDEAL FOR AN EQUESTRIAN **PURCHASER**
- STUNNING OPEN PLAN LIVING KITCHEN & **MEZZANINE LEVEL**
- 3 BATHROOMS & DOWNSTAIRS W.C.
- GARAGE & OFF STREET **PARKING**
- ACCESS TO LOCAL AMENITIES, SCHOOLS AND TRANSPORT LINKS