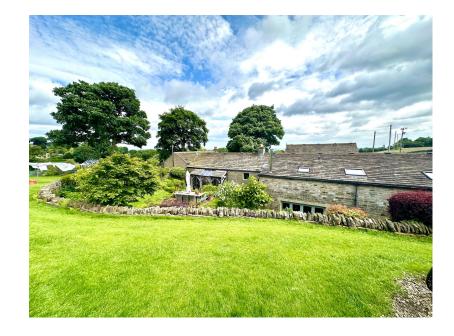

SIMPLY BEAUTIFUL..... NESTLED AWAY IN A SMALL QUIET HAMLET LOCATION ON THE BORDER OF SOUTH AND WEST YORKSHIRE IS THIS TRULY INCREDIBLE, STONE BUILT BARN CONVERSION, OFFERING A WEALTH OF CHARM AND CHARACTER, HAVING BEEN SYMPATHETICALLY EXTENDED TO THE REAR. THE PROPERTY BOASTS A STUNNING OPEN PLAN LIVING KITCHEN WITH MEZZANINE LEVEL AND MAY APPEAL TO THE EQUESTRIAN PURCHASER, HAVING GROUNDS 0.75 ACRES INCLUDING STABLES.