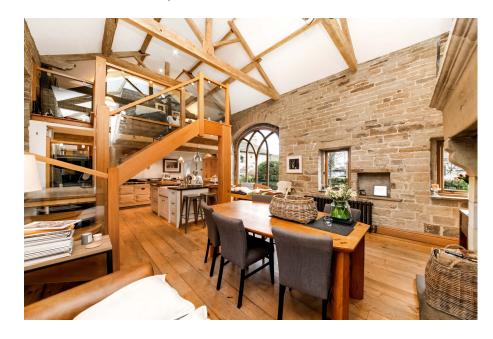

SIMPLY BEAUTIFUL..... NESTLED AWAY IN A SMALL QUIET HAMLET LOCATION ON THE BORDER OF SOUTH AND WEST YORKSHIRE IS THIS TRULY INCREDIBLE, STONE BUILT BARN CONVERSION, OFFERING A WEALTH OF CHARM AND CHARACTER, HAVING BEEN SYMPATHETICALLY EXTENDED TO THE REAR. THE PROPERTY BOASTS A STUNNING OPEN PLAN LIVING KITCHEN WITH MEZZANINE LEVEL AND MAY APPEAL TO THE EQUESTRIAN PURCHASER, HAVING GROUNDS 0.75 ACRES INCLUDING STABLES.

- IDEAL FOR AN EQUESTRIAN **PURCHASER**
- STUNNING OPEN PLAN LIVING KITCHEN & **MEZZANINE LEVEL**
- 3 BATHROOMS & DOWNSTAIRS W.C.
- GARAGE & OFF STREET **PARKING**
- ACCESS TO LOCAL AMENITIES, SCHOOLS AND TRANSPORT LINKS