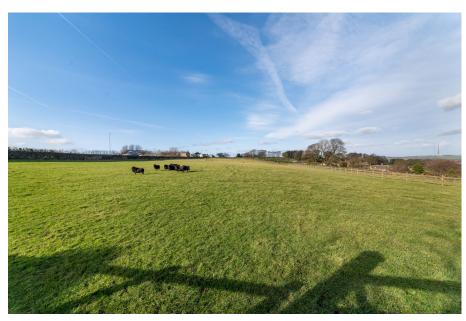

INNOVATIVE PROPERTY EXPERTS

- STONE BUILT BARN **CONVERSION**
- SYMPATHETICALLY **EXTENDED TO REAR**
- 4 BEDROOMS
- 3/4 ACRE PLOT
- APPROXIMATELY 4 ACRES OF PRIVATE GRAZING LAND AT SEPERATE NEGOTIATION

ADDITIONAL 4 ACRES £70,0000.