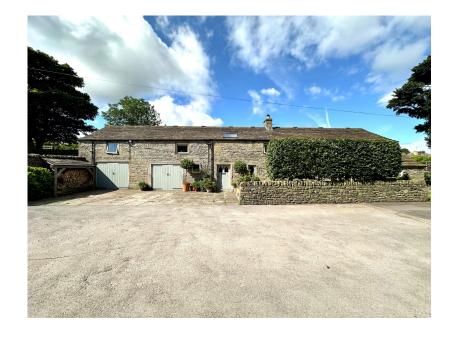

SIMPLY BEAUTIFUL..... NESTLED AWAY IN A SMALL QUIET HAMLET LOCATION ON THE BORDER OF SOUTH AND WEST YORKSHIRE IS THIS TRULY INCREDIBLE, STONE BUILT BARN CONVERSION, OFFERING A WEALTH OF CHARM AND CHARACTER, HAVING BEEN SYMPATHETICALLY EXTENDED TO THE REAR. THE PROPERTY BOASTS A STUNNING OPEN PLAN LIVING KITCHEN WITH MEZZANINE LEVEL AND MAY APPEAL TO THE EQUESTRIAN PURCHASER, HAVING GROUNDS 0.75 ACRES INCLUDING STABLES.

INNOVATIVE PROPERTY EXPERTS

- STONE BUILT BARN **CONVERSION**
- SYMPATHETICALLY **EXTENDED TO REAR**
- 4 BEDROOMS
- 3/4 ACRE PLOT
- APPROXIMATELY 4 ACRES OF PRIVATE GRAZING LAND AT SEPERATE NEGOTIATION

- IDEAL FOR AN EQUESTRIAN **PURCHASER**
- STUNNING OPEN PLAN LIVING KITCHEN & **MEZZANINE LEVEL**
- 3 BATHROOMS & DOWNSTAIRS W.C.
- GARAGE & OFF STREET **PARKING**
- ACCESS TO LOCAL AMENITIES, SCHOOLS AND TRANSPORT LINKS