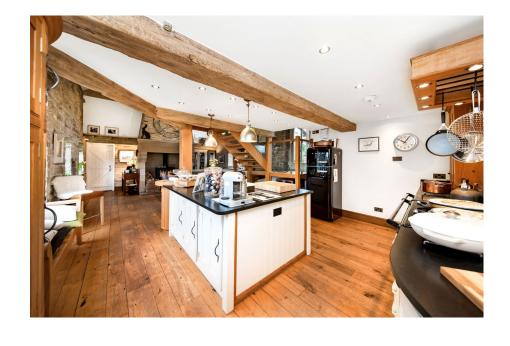

SIMPLY BEAUTIFUL..... NESTLED AWAY IN A SMALL QUIET HAMLET LOCATION ON THE BORDER OF SOUTH AND WEST YORKSHIRE IS THIS TRULY INCREDIBLE, STONE BUILT BARN CONVERSION, OFFERING A WEALTH OF CHARM AND CHARACTER, HAVING BEEN SYMPATHETICALLY EXTENDED TO THE REAR. THE PROPERTY BOASTS A STUNNING OPEN PLAN LIVING KITCHEN WITH MEZZANINE LEVEL AND MAY APPEAL TO THE EQUESTRIAN PURCHASER, HAVING GROUNDS 0.75 ACRES INCLUDING STABLES.