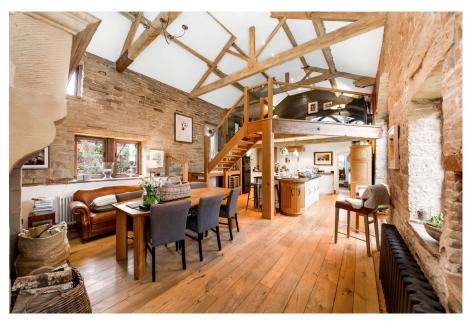

SIMPLY BEAUTIFUL..... NESTLED AWAY IN A SMALL QUIET HAMLET LOCATION ON THE BORDER OF SOUTH AND WEST YORKSHIRE IS THIS TRULY INCREDIBLE, STONE BUILT BARN CONVERSION, OFFERING A WEALTH OF CHARM AND CHARACTER, HAVING BEEN SYMPATHETICALLY EXTENDED TO THE REAR. THE PROPERTY BOASTS A STUNNING OPEN PLAN LIVING KITCHEN WITH MEZZANINE LEVEL AND MAY APPEAL TO THE EQUESTRIAN PURCHASER, HAVING GROUNDS 0.75 ACRES INCLUDING STABLES.

- IDEAL FOR AN EQUESTRIAN **PURCHASER**
- STUNNING OPEN PLAN LIVING KITCHEN & **MEZZANINE LEVEL**
- 3 BATHROOMS & DOWNSTAIRS W.C.
- GARAGE & OFF STREET **PARKING**
- ACCESS TO LOCAL AMENITIES, SCHOOLS AND TRANSPORT LINKS