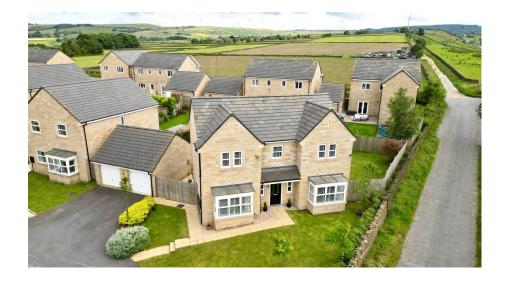

## Boshaw Mews, Scholes, Holmfirth, HD9 1WB

Offers Over £515,000

- DETACHED FAMILY HOME
  5 BEDROOMS
- 2 RECEPTION ROOMS OF
- OPEN PLAN KITCHEN
- HIGH QUALITY FIXTURE & FINISH THROUGHOUT
- EN SUITE TO BEDROOM 1
- CORNER PLOT WITH SOUTH DOUBLE GARAGE & DRIVE FACING GARDENS
- IDEAL LOCATION

 CLOSE TO LOCAL AMENITIES, SCHOOLS & TRANSPORT LINKS

SIMPLY OUTSTANDING ... SET WITHIN THIS IDYLIIC RURAL LOCATION IN THE HIGHLY REGARDED VILLAGE OF SCHOLES IS THIS BEAUTIFUL, SHOW HOME STANDARD, FIVE BEDROOM DETACHED FAMILY HOME AND DETACHED DOUBLE GARAGE. SITUATED WITHIN A LARGE CORNER PLOT. THE PROPERTY IS IMPECCABLY PRESENTED WITH A MODERN, CONTEMPORARY FINISH THROUGHOUT AND MUST BE VIEWED TO FULLY APPRECIATE THE ACCOMMODATION ON OFFER.