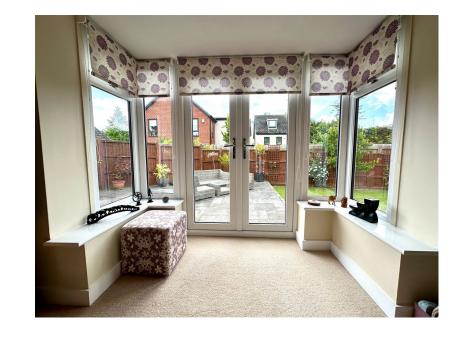

## Barnsley Road, Dodworth, Barnsley, S75 3J

Offers Over £225,000

- DETACHED BUNGALOW
- OPEN PLAN LIVING ROOM
- UTILITY & W.C.
- GARAGE & OFF ROAD PARKING
- CLOSE TO LOCAL AMENITIES & TRANSPORT LINKS

- 2 BEDROOMS
- OPEN PLAN KITCHEN DINER
- CONTEMPORARY 4 PIECE BATHROOM
- SOUTH FACING REAR GARDEN
- IDEAL FOR A COUPLE OR DOWNSIZER

SIMPLY OUTSTANDING ... THIS TWO DOUBLE BEDROOM 1930'S STYLE BRICK BUILT DETACHED BUNGALOW IS IDEAL FOR A DOWNSIZING COUPLE. FEATURING AN OPEN PLAN LIVING ROOM AND KITCHEN/DINER, UTILITY ROOM, SEPARATE W.C., CONTEMPORARY FOUR PIECE BATHROOM SUITE, OVER SIZED GARAGE, OFF STREET PARKING AND SOUTH FACING GARDENS. THE PROPERTY ALSO PROVIDES EASY ACCESS TO LOCAL AMENITIES AND TRANSPORT LINKS VIA THE M1 MOTORWAY NETWORK.