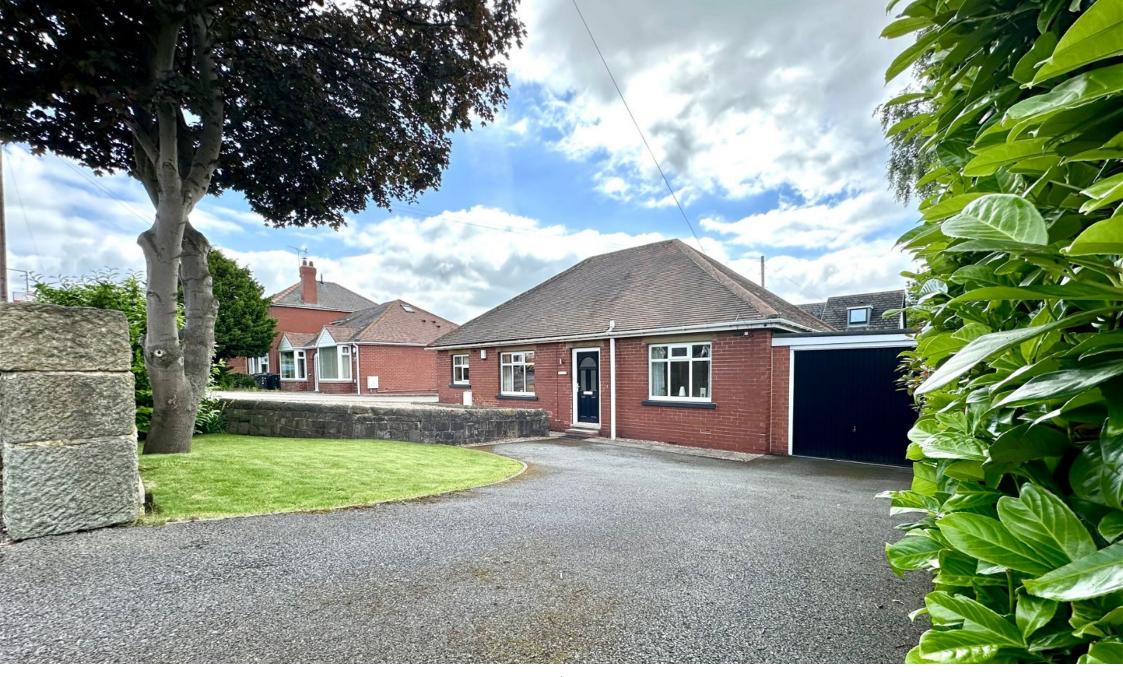

## Barnsley Road, Dodworth, Barnsley, S75 3J

Offers Over £225,000

- DETACHED BUNGALOW
- OPEN PLAN LIVING ROOM
- UTILITY & W.C.
- GARAGE & OFF ROAD PARKING
- CLOSE TO LOCAL AMENITIES & TRANSPORT LINKS

- 2 BEDROOMS
- OPEN PLAN KITCHEN DINER
- CONTEMPORARY 4 PIECE BATHROOM
- SOUTH FACING REAR GARDEN
- IDEAL FOR A COUPLE OR DOWNSIZER

SIMPLY OUTSTANDING ... THIS TWO DOUBLE BEDROOM 1930'S STYLE BRICK BUILT DETACHED BUNGALOW IS IDEAL FOR A DOWNSIZING COUPLE. FEATURING AN OPEN PLAN LIVING ROOM AND KITCHEN/DINER, UTILITY ROOM, SEPARATE W.C., CONTEMPORARY FOUR PIECE BATHROOM SUITE, OVER SIZED GARAGE, OFF STREET PARKING AND SOUTH FACING GARDENS. THE PROPERTY ALSO PROVIDES EASY ACCESS TO LOCAL AMENITIES AND TRANSPORT LINKS VIA THE M1 MOTORWAY NETWORK.