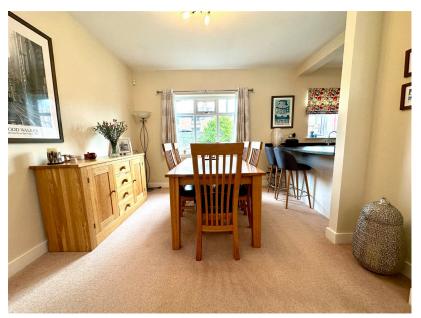

## Barnsley Road, Dodworth, Barnsley, S75 3J

Offers Over £225,000

- DETACHED BUNGALOW
- OPEN PLAN LIVING ROOM
- UTILITY & W.C.
- GARAGE & OFF ROAD PARKING
- CLOSE TO LOCAL AMENITIES & TRANSPORT LINKS

- 2 BEDROOMS
- OPEN PLAN KITCHEN DINER
- CONTEMPORARY 4 PIECE BATHROOM
- SOUTH FACING REAR GARDEN
- IDEAL FOR A COUPLE OR DOWNSIZER

SIMPLY OUTSTANDING ... THIS TWO DOUBLE BEDROOM 1930'S STYLE BRICK BUILT DETACHED BUNGALOW IS IDEAL FOR A DOWNSIZING COUPLE. FEATURING AN OPEN PLAN LIVING ROOM AND KITCHEN/DINER, UTILITY ROOM, SEPARATE W.C., CONTEMPORARY FOUR PIECE BATHROOM SUITE, OVER SIZED GARAGE, OFF STREET PARKING AND SOUTH FACING GARDENS. THE PROPERTY ALSO PROVIDES EASY ACCESS TO LOCAL AMENITIES AND TRANSPORT LINKS VIA THE M1 MOTORWAY NETWORK.