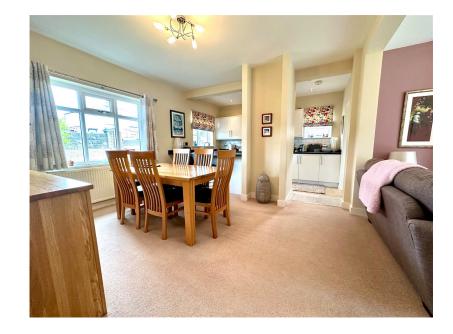

## Barnsley Road, Dodworth, Barnsley, S75 3J

Offers Over £225,000

- DETACHED BUNGALOW
- OPEN PLAN LIVING ROOM
- UTILITY & W.C.
- GARAGE & OFF ROAD PARKING
- CLOSE TO LOCAL AMENITIES & TRANSPORT LINKS

- 2 BEDROOMS
- OPEN PLAN KITCHEN DINER
- CONTEMPORARY 4 PIECE BATHROOM
- SOUTH FACING REAR GARDEN
- IDEAL FOR A COUPLE OR DOWNSIZER

SIMPLY OUTSTANDING ... THIS TWO DOUBLE BEDROOM 1930'S STYLE BRICK BUILT DETACHED BUNGALOW IS IDEAL FOR A DOWNSIZING COUPLE. FEATURING AN OPEN PLAN LIVING ROOM AND KITCHEN/DINER, UTILITY ROOM, SEPARATE W.C., CONTEMPORARY FOUR PIECE BATHROOM SUITE, OVER SIZED GARAGE, OFF STREET PARKING AND SOUTH FACING GARDENS. THE PROPERTY ALSO PROVIDES EASY ACCESS TO LOCAL AMENITIES AND TRANSPORT LINKS VIA THE M1 MOTORWAY NETWORK.