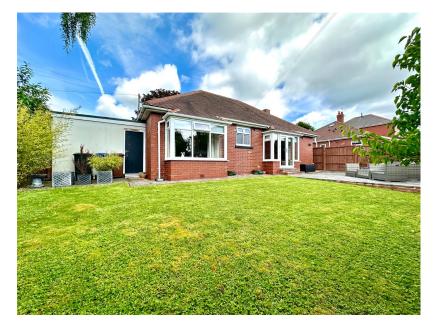

## Barnsley Road, Dodworth, Barnsley, S75 3J

Offers Over £225,000

- DETACHED BUNGALOW
- OPEN PLAN LIVING ROOM
- UTILITY & W.C.
- GARAGE & OFF ROAD PARKING
- CLOSE TO LOCAL AMENITIES & TRANSPORT LINKS

- 2 BEDROOMS
- OPEN PLAN KITCHEN DINER
- CONTEMPORARY 4 PIECE BATHROOM
- SOUTH FACING REAR GARDEN
- IDEAL FOR A COUPLE OR DOWNSIZER

SIMPLY OUTSTANDING ... THIS TWO DOUBLE BEDROOM 1930'S STYLE BRICK BUILT DETACHED BUNGALOW IS IDEAL FOR A DOWNSIZING COUPLE. FEATURING AN OPEN PLAN LIVING ROOM AND KITCHEN/DINER, UTILITY ROOM, SEPARATE W.C., CONTEMPORARY FOUR PIECE BATHROOM SUITE, OVER SIZED GARAGE, OFF STREET PARKING AND SOUTH FACING GARDENS. THE PROPERTY ALSO PROVIDES EASY ACCESS TO LOCAL AMENITIES AND TRANSPORT LINKS VIA THE M1 MOTORWAY NETWORK.