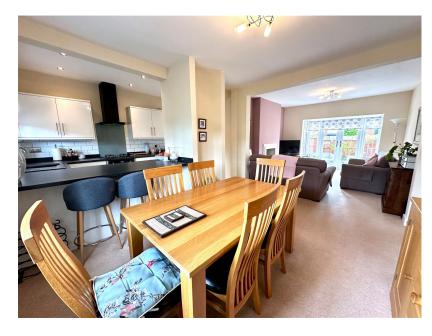

SIMPLY OUTSTANDING ... THIS TWO DOUBLE BEDROOM 1930'S STYLE BRICK BUILT DETACHED BUNGALOW IS IDEAL FOR A DOWNSIZING COUPLE. FEATURING AN OPEN PLAN LIVING ROOM AND KITCHEN/DINER, UTILITY ROOM, SEPARATE W.C., CONTEMPORARY FOUR PIECE BATHROOM SUITE, OVER SIZED GARAGE, OFF STREET PARKING AND SOUTH FACING GARDENS. THE PROPERTY ALSO PROVIDES EASY ACCESS TO LOCAL AMENITIES AND TRANSPORT LINKS VIA THE M1 MOTORWAY NETWORK.