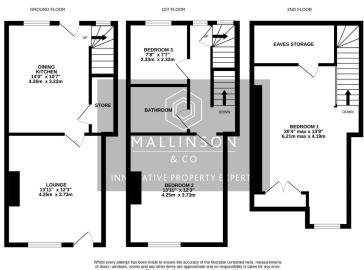

INNOVATIVE PROPERTY EXPERTS

- VILLA STYLE PROPERTY
- 3 BEDROOMS
- CONTEMPORARY BATHROOM
- COURTYARD GARDENS
- EASY ACCESS TO LOCAL AMENITIES, SCHOOLS & TRANSPORT LINKS

- 3 STOREY
- DINING KITCHEN
- MANY ORIGINAL FEATURES
- DECEPTIVELY SPACIOUS
- IDEAL FOR FIRST TIME BUYER, COUPLE OR FAMILY PURCHASER

TAKE A LOOK AT THIS ... A DECEPTIVELY SPACIOUS THREE BEDROOM, THREE STOREY VILLA STYLE PROPERTY, PERFECTLY SUITED TO THE FIRST TIME BUYER, COUPLE OR FAMILY PURCHASER, OFFERING A WEALTH OF ACCOMMODATION AND MANY ORIGINAL FEATURES. THE PROPERTY IS SITUATED IN THE HIGHLY REGARDED VILLAGE OF THURLSTONE WITH EASY ACCESS TO LOCAL AMENITIES, SCHOOLING AND TRANSPORT LINKS.