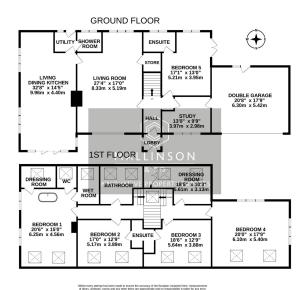

## Penistone Road, New Mill, Holmfirth, HD9 7DY £835,000

**▶** 5 **▶** 6 **₽** 2

- DETACHED FAMILY HOME
  4 / 5 DOUBLE BEDROOMS
- VERSATILE GAMES ROOM
- STUNNING OPEN PLAN KITCHEN/DINING ROOM
- UTILITY & HOME OFFICE
- INTEGRAL DOUBLE GARAGE · CLOSE TO OPEN & DRIVE

- HIGH SPECIFICATION **FIXTURE & FINISH** THROUGHOUT
- 6 CONTEMPORARY **BATHROOMS**
- PRIVATE SOUTH FACING GARDENS
- COUNTRYSIDE, HOLMFIRTH **AMENITIES & TRANSPORT** LINKS

SIMPLY OUTSTANDING ... AN AMAZING OPPORTUNITY TO PURCHASE THIS STUNNING FIVE BEDROOM DETACHED HOME, COMMANDING AN ELEVATED POSITION ON THE OUTSKIRTS OF THE HIGHLY REGARDED VILLAGE OF NEW MILL. THE PROPERTY HAS UNDERGONE EXTENSIVE REFURBISHMENT WITH HIGH QUALITY FIXTURES AND FITTINGS THROUGHOUT TO CREATE THIS SUPERB FAMILY HOME WITH A VERSATILE GAMES ROOM. THE PROPERTY IS SOUTH FACING WITH A DOUBLE INTEGRAL GARAGE, AMPLE OFF STREET PARKING AND IS CLOSE TO HOLMFIRTH AMENITIES, SERVICES AND TRANSPORT LINKS.