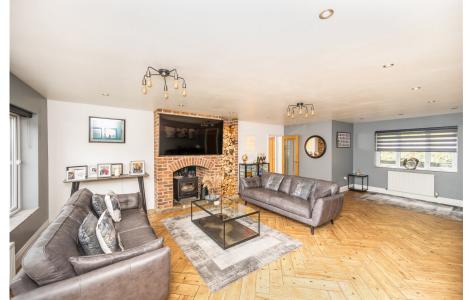

## Penistone Road, New Mill, Holmfirth, HD9 7DY £835,000

**▶** 5 **▶** 6 **₽** 2

- DETACHED FAMILY HOME
  4 / 5 DOUBLE BEDROOMS
- VERSATILE GAMES ROOM
- STUNNING OPEN PLAN KITCHEN/DINING ROOM
- UTILITY & HOME OFFICE
- INTEGRAL DOUBLE GARAGE · CLOSE TO OPEN & DRIVE

- HIGH SPECIFICATION **FIXTURE & FINISH** THROUGHOUT
- 6 CONTEMPORARY **BATHROOMS**
- PRIVATE SOUTH FACING GARDENS
- COUNTRYSIDE, HOLMFIRTH **AMENITIES & TRANSPORT** LINKS

SIMPLY OUTSTANDING ... AN AMAZING OPPORTUNITY TO PURCHASE THIS STUNNING FIVE BEDROOM DETACHED HOME, COMMANDING AN ELEVATED POSITION ON THE OUTSKIRTS OF THE HIGHLY REGARDED VILLAGE OF NEW MILL. THE PROPERTY HAS UNDERGONE EXTENSIVE REFURBISHMENT WITH HIGH QUALITY FIXTURES AND FITTINGS THROUGHOUT TO CREATE THIS SUPERB FAMILY HOME WITH A VERSATILE GAMES ROOM. THE PROPERTY IS SOUTH FACING WITH A DOUBLE INTEGRAL GARAGE, AMPLE OFF STREET PARKING AND IS CLOSE TO HOLMFIRTH AMENITIES, SERVICES AND TRANSPORT LINKS.