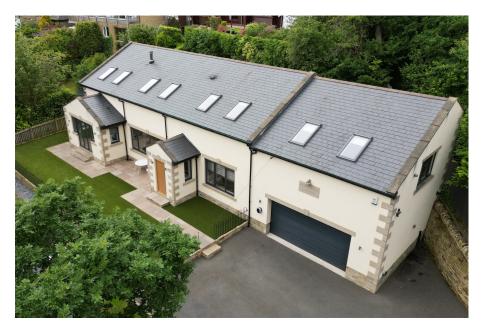

## Penistone Road, New Mill, Holmfirth, HD9 7DY £835,000

**▶** 5 **▶** 6 **₽** 2

- DETACHED FAMILY HOME
  4 / 5 DOUBLE BEDROOMS
- VERSATILE GAMES ROOM
- STUNNING OPEN PLAN KITCHEN/DINING ROOM
- UTILITY & HOME OFFICE
- INTEGRAL DOUBLE GARAGE · CLOSE TO OPEN & DRIVE

- HIGH SPECIFICATION **FIXTURE & FINISH** THROUGHOUT
- 6 CONTEMPORARY **BATHROOMS**
- PRIVATE SOUTH FACING GARDENS
- COUNTRYSIDE, HOLMFIRTH **AMENITIES & TRANSPORT** LINKS

SIMPLY OUTSTANDING ... AN AMAZING OPPORTUNITY TO PURCHASE THIS STUNNING FIVE BEDROOM DETACHED HOME, COMMANDING AN ELEVATED POSITION ON THE OUTSKIRTS OF THE HIGHLY REGARDED VILLAGE OF NEW MILL. THE PROPERTY HAS UNDERGONE EXTENSIVE REFURBISHMENT WITH HIGH QUALITY FIXTURES AND FITTINGS THROUGHOUT TO CREATE THIS SUPERB FAMILY HOME WITH A VERSATILE GAMES ROOM. THE PROPERTY IS SOUTH FACING WITH A DOUBLE INTEGRAL GARAGE, AMPLE OFF STREET PARKING AND IS CLOSE TO HOLMFIRTH AMENITIES, SERVICES AND TRANSPORT LINKS.