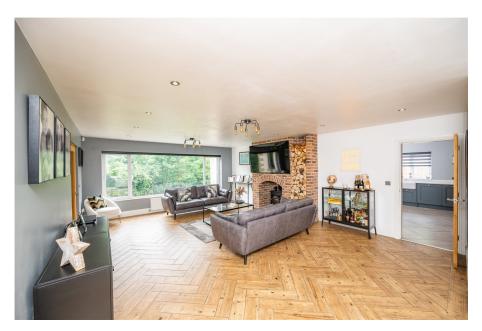

## Penistone Road, New Mill, Holmfirth, HD9 7DY £835,000

**▶** 5 **▶** 6 **₽** 2

- DETACHED FAMILY HOME
  4 / 5 DOUBLE BEDROOMS
- VERSATILE GAMES ROOM
- STUNNING OPEN PLAN KITCHEN/DINING ROOM
- UTILITY & HOME OFFICE
- INTEGRAL DOUBLE GARAGE · CLOSE TO OPEN & DRIVE

- HIGH SPECIFICATION **FIXTURE & FINISH** THROUGHOUT
- 6 CONTEMPORARY **BATHROOMS**
- PRIVATE SOUTH FACING GARDENS
- COUNTRYSIDE, HOLMFIRTH **AMENITIES & TRANSPORT** LINKS

SIMPLY OUTSTANDING ... AN AMAZING OPPORTUNITY TO PURCHASE THIS STUNNING FIVE BEDROOM DETACHED HOME, COMMANDING AN ELEVATED POSITION ON THE OUTSKIRTS OF THE HIGHLY REGARDED VILLAGE OF NEW MILL. THE PROPERTY HAS UNDERGONE EXTENSIVE REFURBISHMENT WITH HIGH QUALITY FIXTURES AND FITTINGS THROUGHOUT TO CREATE THIS SUPERB FAMILY HOME WITH A VERSATILE GAMES ROOM. THE PROPERTY IS SOUTH FACING WITH A DOUBLE INTEGRAL GARAGE, AMPLE OFF STREET PARKING AND IS CLOSE TO HOLMFIRTH AMENITIES, SERVICES AND TRANSPORT LINKS.