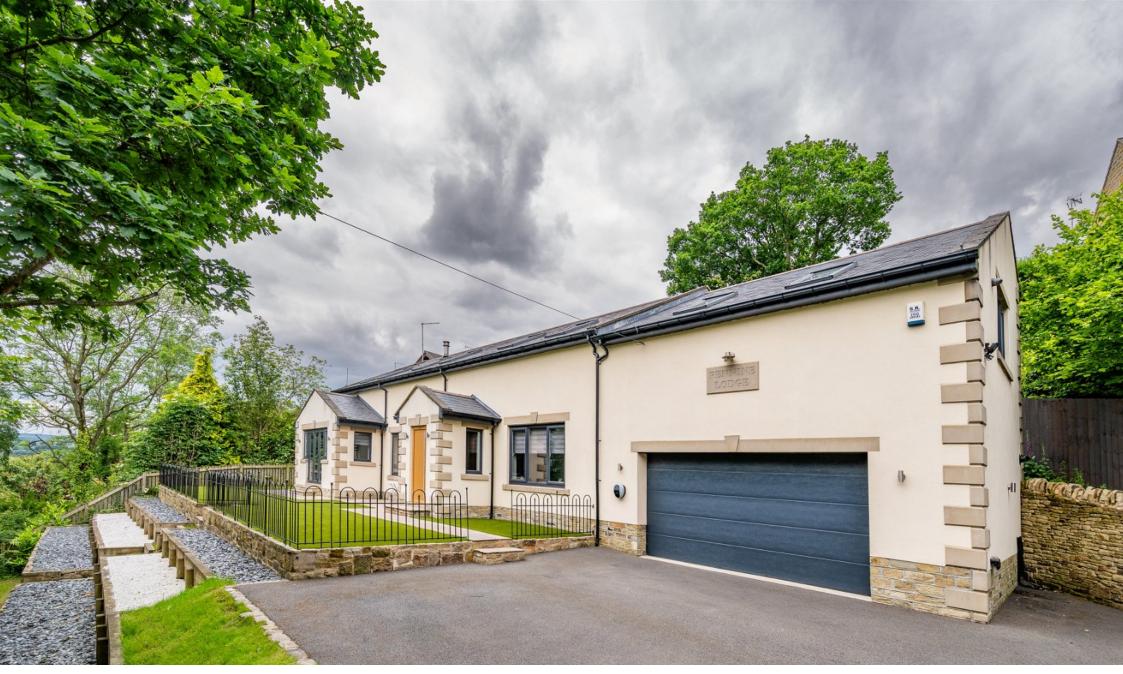

## Penistone Road, New Mill, Holmfirth, HD9 7DY £835,000

**▶** 5 **▶** 6 **₽** 2

- DETACHED FAMILY HOME
  4 / 5 DOUBLE BEDROOMS
- VERSATILE GAMES ROOM
- STUNNING OPEN PLAN KITCHEN/DINING ROOM
- UTILITY & HOME OFFICE
- INTEGRAL DOUBLE GARAGE · CLOSE TO OPEN & DRIVE

- HIGH SPECIFICATION **FIXTURE & FINISH** THROUGHOUT
- 6 CONTEMPORARY **BATHROOMS**
- PRIVATE SOUTH FACING GARDENS
- COUNTRYSIDE, HOLMFIRTH **AMENITIES & TRANSPORT** LINKS

SIMPLY OUTSTANDING ... AN AMAZING OPPORTUNITY TO PURCHASE THIS STUNNING FIVE BEDROOM DETACHED HOME, COMMANDING AN ELEVATED POSITION ON THE OUTSKIRTS OF THE HIGHLY REGARDED VILLAGE OF NEW MILL. THE PROPERTY HAS UNDERGONE EXTENSIVE REFURBISHMENT WITH HIGH QUALITY FIXTURES AND FITTINGS THROUGHOUT TO CREATE THIS SUPERB FAMILY HOME WITH A VERSATILE GAMES ROOM. THE PROPERTY IS SOUTH FACING WITH A DOUBLE INTEGRAL GARAGE, AMPLE OFF STREET PARKING AND IS CLOSE TO HOLMFIRTH AMENITIES, SERVICES AND TRANSPORT LINKS.