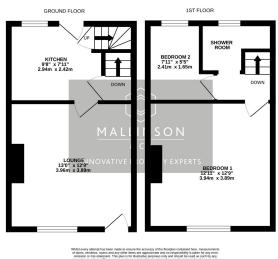

## Sheffield Road, Penistone, Sheffield, S36 6HH

- TERRACED PROPERTY
- WELL PRESENTED **THROUGHOUT**
- GARDEN
- CLOSE TO LOCAL AMENITIES, SCHOOLS & TRANSPORT LINKS
- NEW ROOF

- 2 BEDROOMS
- MODERN KITCHEN & **BATHROOM**
- PARKING TO REAR
- IDEAL FOR FIRST TIME BUYER, COUPLE OR **INVESTOR**
- WITHIN WALKING DISTANCE OF PENISTONE CENTRE

TAKE A LOOK AT THIS ... SITUATED WITHIN WALKING DISTANCE OF PENISTONE CENTRE IS THIS WELL APPOINTED. TWO BEDROOM TERRACE PROPERTY IDEALLY SUITED TO THE FIRST TIME BUYER, COUPLE OR BUY TO LET INVESTOR. THE PROPERTY IS BEAUTIFULLY DECORATED THROUGHOUT, FEATURING A MODERN, CONTEMPORARY KITCHEN AND BATHROOM, PLUS A GARDEN AND OFF STREET PARKING TO THE REAR WITH A PLEASANT ASPECT.