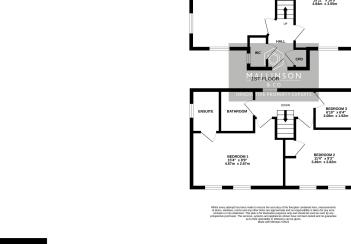

INNOVATIVE PROPERTY EXPERTS

- DETACHED
- OPEN PLAN KITCHEN
- MODERN CONTEMPORARY STYLED
- DETACHED GARAGE & 2 DRIVEWAYS
- HIGHLY REGARDED LOCATION

- 3 BEDROOMS
- EN SUITE TO BEDROOM 1
- BEAUTIFULLY PRESENTED THROUGHOUT
- LANDSCAPED SOUTH WEST FACING GARDEN
- CLOSE TO LOCAL AMENITIES, SCHOOLS & TRANSPORT LINKS

SIMPLY STUNNING ... SITUATED ON THIS HIGHLY REGARDED BARRATT DEVELOPMENT IS THIS BEAUTIFULLY PRESENTED. THREE BEDROOM DETACHED FAMILY HOME, FEATURING MANY UPGRADES FROM NEW, AN OVER SIZED DETACHED GARAGE, TWO DRIVEWAYS PROVIDING OFF STREET PARKING AND A SOUTH WESTERLY FACING LANDSCAPED GARDEN. THE PROPERTY IS WITHIN EASY ACCESS REACH OF LOCAL AMENITIES, SCHOOLING AND TRANSPORT NETWORKS.