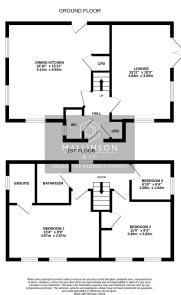

INNOVATIVE PROPERTY EXPERTS

- DETACHED
- OPEN PLAN KITCHEN
- MODERN CONTEMPORARY STYLED
- DETACHED GARAGE & 2 DRIVEWAYS
- HIGHLY REGARDED LOCATION

- 3 BEDROOMS
- EN SUITE TO BEDROOM 1
- BEAUTIFULLY PRESENTED THROUGHOUT
- LANDSCAPED SOUTH WEST FACING GARDEN
- CLOSE TO LOCAL AMENITIES, SCHOOLS & TRANSPORT LINKS

SIMPLY STUNNING ... SITUATED ON THIS HIGHLY REGARDED BARRATT DEVELOPMENT IS THIS BEAUTIFULLY PRESENTED. THREE BEDROOM DETACHED FAMILY HOME, FEATURING MANY UPGRADES FROM NEW, AN OVER SIZED DETACHED GARAGE, TWO DRIVEWAYS PROVIDING OFF STREET PARKING AND A SOUTH WESTERLY FACING LANDSCAPED GARDEN. THE PROPERTY IS WITHIN EASY ACCESS REACH OF LOCAL AMENITIES, SCHOOLING AND TRANSPORT NETWORKS.