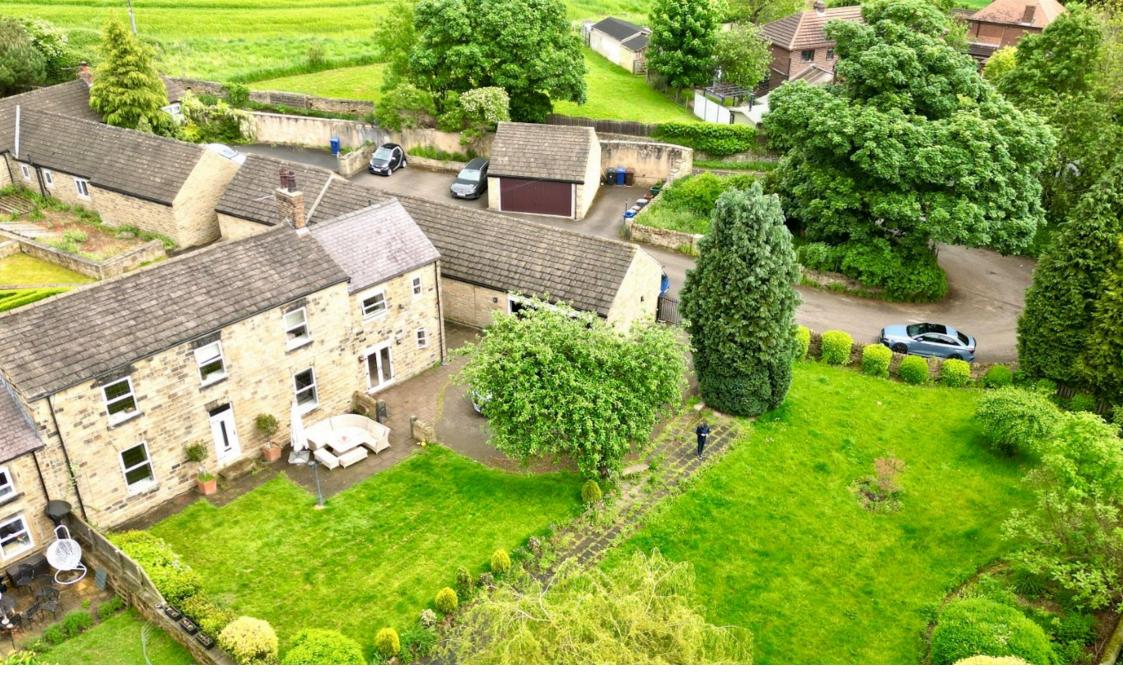

## **Crook House Court, Crook House Lane, Barnsley** Offers Over £500,000

- CHARACTERFUL PERIOD FARMHOUSE
- 2 RECEPTION ROOMS
- BEAUTIFULLY PRESENTED THROUGHOUT
- LOVELY GARDENS TO FRONT & REAR
- IDYLLIC RURAL LOCATION

- 4 DOUBLE BEDROOMS
- LARGE DINING KITCHEN
- MODERN CONTEMPORARY BATHROOM & EN SUITE
- DETACHED GARAGE & DRIVEWAY
- EASY ACCESS TO DEARNE VALLEY PARKWAY AND TRANSPORT LINKS

**⊨**¶ 4 **⊢**2 **⊆**2

SIMPLY OUTSTANDING ... DO NOT MISS OUT ON THIS! ... PLEASANTLY SITUATED IN A LITTLE KNOWN LOCATION ON THE OUTSKIRTS OF BARNSLEY IS THIS TRULY EXCEPTIONAL, FOUR BEDROOM FORMER FARMHOUSE, FULL OF CHARM AND CHARACTER, SET WITHIN A LARGE PLOT WITH A DOUBLE GARAGE. THE PROPERTY FEATURES TWO RECEPTION ROOMS, A BEAUTIFULLY APPOINTED FARMHOUSE STYLE KITCHEN AND IS SURROUNDED BY OPEN COUNTRYSIDE. IDEALLY SUITED TO A COUPLE OR FAMILY OCCUPIER AND IS WITHIN EASY ACCESS OF EXCELLENT TRANSPORT LINKS VIA THE DEARNE VALLEY PARKWAY AND M1 MOTORWAY NETWORK.