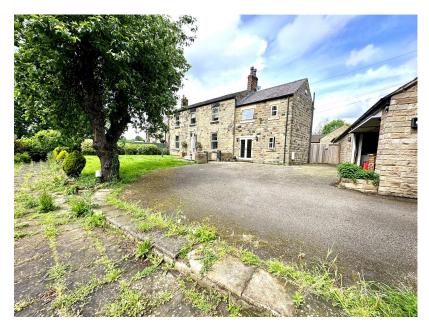

## **Crook House Court, Crook House Lane, Barnsley** Offers Over £500,000

- CHARACTERFUL PERIOD FARMHOUSE
- 2 RECEPTION ROOMS
- BEAUTIFULLY PRESENTED THROUGHOUT
- LOVELY GARDENS TO FRONT & REAR
- IDYLLIC RURAL LOCATION

- 4 DOUBLE BEDROOMS
- LARGE DINING KITCHEN
- MODERN CONTEMPORARY BATHROOM & EN SUITE
- DETACHED GARAGE & DRIVEWAY
- EASY ACCESS TO DEARNE VALLEY PARKWAY AND TRANSPORT LINKS

**⊨**¶ 4 **⊢**2 **⊆**2

SIMPLY OUTSTANDING ... DO NOT MISS OUT ON THIS! ... PLEASANTLY SITUATED IN A LITTLE KNOWN LOCATION ON THE OUTSKIRTS OF BARNSLEY IS THIS TRULY EXCEPTIONAL, FOUR BEDROOM FORMER FARMHOUSE, FULL OF CHARM AND CHARACTER, SET WITHIN A LARGE PLOT WITH A DOUBLE GARAGE. THE PROPERTY FEATURES TWO RECEPTION ROOMS, A BEAUTIFULLY APPOINTED FARMHOUSE STYLE KITCHEN AND IS SURROUNDED BY OPEN COUNTRYSIDE. IDEALLY SUITED TO A COUPLE OR FAMILY OCCUPIER AND IS WITHIN EASY ACCESS OF EXCELLENT TRANSPORT LINKS VIA THE DEARNE VALLEY PARKWAY AND M1 MOTORWAY NETWORK.