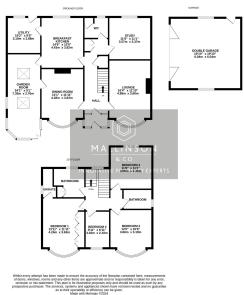

## Chapel Lane, Penistone, Sheffield, S36 6AQ

Offers Over £825,000

- INDIVIDUAL DETACHED
- 4 BEDROOMS
- 4 RECEPTION ROOMS
- APPROXIMATELY 0.4 ACRE PLOT
- MANY ORIGINAL FEATURES
  FURTHER DEVELOPMENT
  - FURTHER DEVELOPMENT POTENTIAL
- STUNNING REAR GARDEN
- DOUBLE GARAGE & DRIVEWAY
- CLOSE TO PENISTONE CENTRE AMENITIES, SCHOOLS & TRANSPORT LINKS
- A FANTASTIC FAMILY HOME

SIMPLY OUTSTANDING .... LOCATION, LOCATION, LOCATION, ... SET ON CHAPEL LANE ONE OF THE MOST SOUGHT AFTER LOCATIONS IN THE PENISTONE AREA. THIS UNIQUE AND BEAUTIFULLY PRESENTED, FOUR BEDROOM DETACHED FAMILY HOME IS SITUATED WITHIN A LARGE PLOT OF APPROXIMATELY 0.4 ACRES. FEATURING STUNNING MANICURED GARDENS, FOUR RECEPTION ROOMS AND MANY ORIGINAL FEATURES. A TRULY GENERATIONAL OFFER TO THE MARKET WITH ENDLESS DEVELOPMENT POTENTIAL.