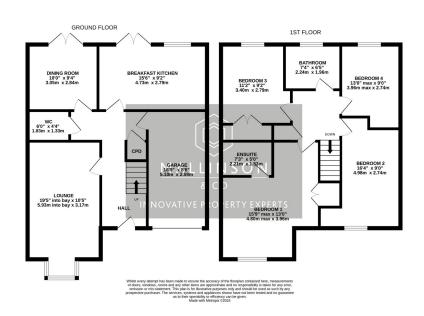

TAKE A LOOK AT THIS ... SET ON THE HIGHLY REGARDED CALA HOMES DEVELOPMENT OFF GREEN ROAD IN PENISTONE IS THIS BEAUTIFULLY APPOINTED, FOUR DOUBLE BEDROOM DETACHED FAMILY HOME, FEATURING TWO RECEPTION ROOMS, BREAKFAST KITCHEN, EN SUITE TO BEDROOM ONE, INTEGRAL GARAGE, DRIVEWAY AND A GOOD SIZED REAR GARDEN. LOCATED WITHIN CLOSE PROXIMITY TO PENISTONE CENTRE AMENITIES, SCHOOLING AND THE TRANS PENNINE TRAIL.