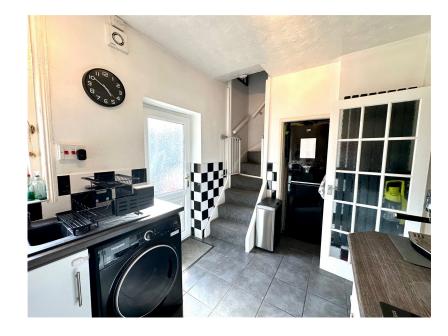

## Sheffield Road, Penistone, Sheffield, S36 6HE

Offers Over £135,000

- STONE BUILT TERRACE • 2 BEDROOMS
- MODERN KITCHEN
- UPDATED BATHROOM
- GARDENS TO FRONT & REAR GAS CENTRAL HEATING &
  - **DOUBLE GLAZING**
- **THROUGHOUT**
- BEAUTIFULLY PRESENTED WITHIN WALKING DISTANCE OF PENISTONE CENTRE
- CLOSE TO LOCAL AMENITIES, SCHOOLS, TRANSPORT LINKS & TRANS INVESTOR PENNINE TRIAL
  - IDEALLY SUITED TO FIRST TIME BUYER, COUPLE OR

TAKE A LOOK AT THIS ... SET WITHIN WALKING DISTANCE OF PENISTONE CENTRE IS THIS BEAUTIFULLY PRESENTED, TWO BEDROOM STONE BUILT TERRACE PROPERTY, IDEALLY SUITED TO A FIRST TIME BUYER, COUPLE OR INVESTOR. THE PROPERTY FEATURES A MODERN KITCHEN AND BATHROOM AND IS CONVENIENTLY LOCATED CLOSE TO LOCAL AMENITIES, SCHOOLS AND THE TRANS PENNINE TRAIL.