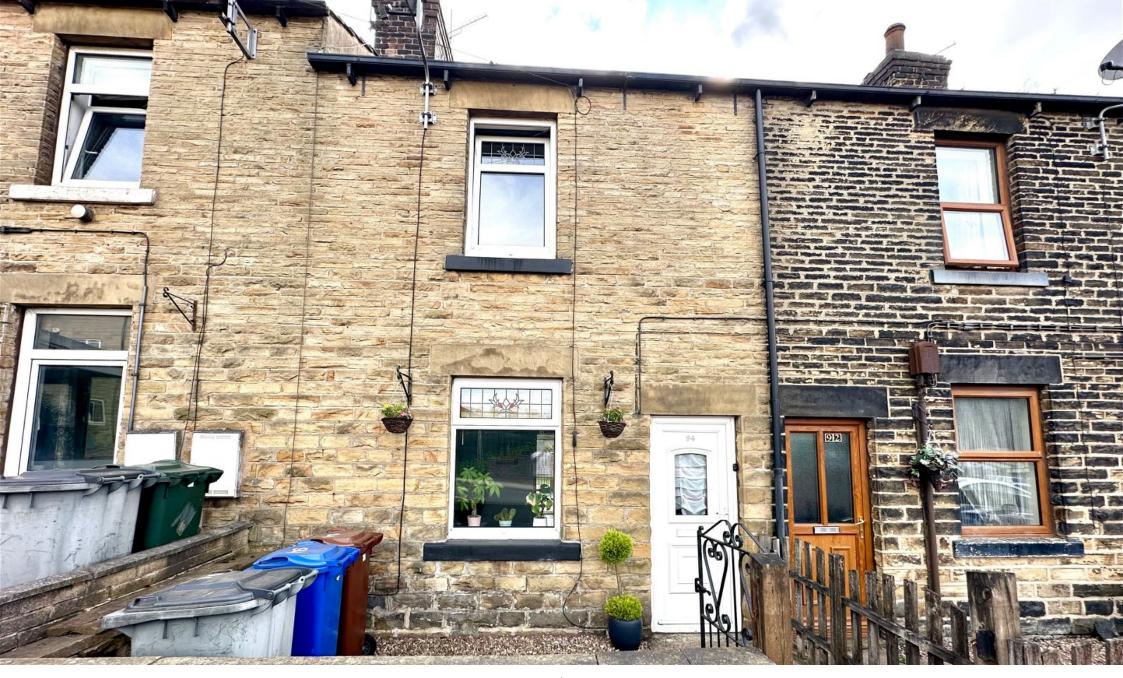

## Sheffield Road, Penistone, Sheffield, S36 6HE

Offers Over £135,000

- STONE BUILT TERRACE • 2 BEDROOMS
- MODERN KITCHEN
- UPDATED BATHROOM
- GARDENS TO FRONT & REAR GAS CENTRAL HEATING &
  - **DOUBLE GLAZING**
- **THROUGHOUT**
- BEAUTIFULLY PRESENTED WITHIN WALKING DISTANCE OF PENISTONE CENTRE
- CLOSE TO LOCAL AMENITIES, SCHOOLS, TRANSPORT LINKS & TRANS INVESTOR PENNINE TRIAL
  - IDEALLY SUITED TO FIRST TIME BUYER, COUPLE OR

TAKE A LOOK AT THIS ... SET WITHIN WALKING DISTANCE OF PENISTONE CENTRE IS THIS BEAUTIFULLY PRESENTED, TWO BEDROOM STONE BUILT TERRACE PROPERTY, IDEALLY SUITED TO A FIRST TIME BUYER, COUPLE OR INVESTOR. THE PROPERTY FEATURES A MODERN KITCHEN AND BATHROOM AND IS CONVENIENTLY LOCATED CLOSE TO LOCAL AMENITIES, SCHOOLS AND THE TRANS PENNINE TRAIL.