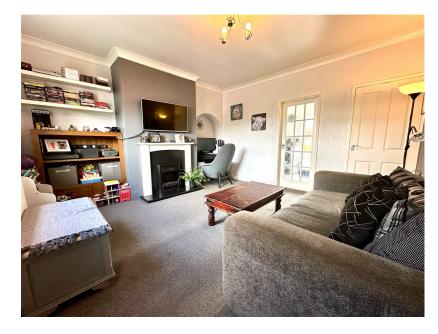

## Sheffield Road, Penistone, Sheffield, S36 6HE

Offers Over £135,000

- STONE BUILT TERRACE • 2 BEDROOMS
- MODERN KITCHEN
- UPDATED BATHROOM
- GARDENS TO FRONT & REAR GAS CENTRAL HEATING &
  - **DOUBLE GLAZING**
- **THROUGHOUT**
- BEAUTIFULLY PRESENTED WITHIN WALKING DISTANCE OF PENISTONE CENTRE
- CLOSE TO LOCAL AMENITIES, SCHOOLS, TRANSPORT LINKS & TRANS INVESTOR PENNINE TRIAL
  - IDEALLY SUITED TO FIRST TIME BUYER, COUPLE OR

TAKE A LOOK AT THIS ... SET WITHIN WALKING DISTANCE OF PENISTONE CENTRE IS THIS BEAUTIFULLY PRESENTED, TWO BEDROOM STONE BUILT TERRACE PROPERTY, IDEALLY SUITED TO A FIRST TIME BUYER, COUPLE OR INVESTOR. THE PROPERTY FEATURES A MODERN KITCHEN AND BATHROOM AND IS CONVENIENTLY LOCATED CLOSE TO LOCAL AMENITIES, SCHOOLS AND THE TRANS PENNINE TRAIL.