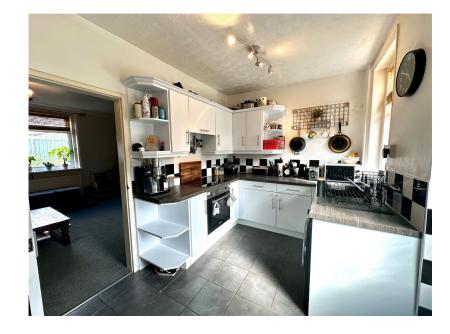

## Sheffield Road, Penistone, Sheffield, S36 6HE

Offers Over £135,000

- STONE BUILT TERRACE • 2 BEDROOMS
- MODERN KITCHEN
- UPDATED BATHROOM
- GARDENS TO FRONT & REAR GAS CENTRAL HEATING &
  - **DOUBLE GLAZING**
- **THROUGHOUT**
- BEAUTIFULLY PRESENTED WITHIN WALKING DISTANCE OF PENISTONE CENTRE
- CLOSE TO LOCAL AMENITIES, SCHOOLS, TRANSPORT LINKS & TRANS INVESTOR PENNINE TRIAL
  - IDEALLY SUITED TO FIRST TIME BUYER, COUPLE OR

TAKE A LOOK AT THIS ... SET WITHIN WALKING DISTANCE OF PENISTONE CENTRE IS THIS BEAUTIFULLY PRESENTED, TWO BEDROOM STONE BUILT TERRACE PROPERTY, IDEALLY SUITED TO A FIRST TIME BUYER, COUPLE OR INVESTOR. THE PROPERTY FEATURES A MODERN KITCHEN AND BATHROOM AND IS CONVENIENTLY LOCATED CLOSE TO LOCAL AMENITIES, SCHOOLS AND THE TRANS PENNINE TRAIL.