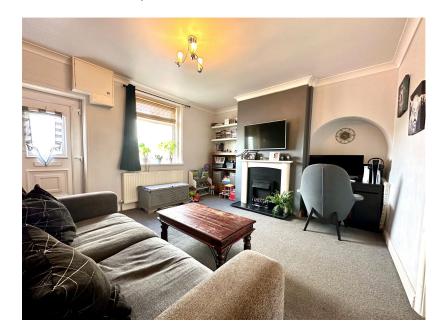

## Sheffield Road, Penistone, Sheffield, S36 6HE

Offers Over £135,000

- STONE BUILT TERRACE • 2 BEDROOMS
- MODERN KITCHEN
- UPDATED BATHROOM
- GARDENS TO FRONT & REAR GAS CENTRAL HEATING &
  - **DOUBLE GLAZING**
- **THROUGHOUT**
- BEAUTIFULLY PRESENTED WITHIN WALKING DISTANCE OF PENISTONE CENTRE
- CLOSE TO LOCAL AMENITIES, SCHOOLS, TRANSPORT LINKS & TRANS INVESTOR PENNINE TRIAL
  - IDEALLY SUITED TO FIRST TIME BUYER, COUPLE OR

TAKE A LOOK AT THIS ... SET WITHIN WALKING DISTANCE OF PENISTONE CENTRE IS THIS BEAUTIFULLY PRESENTED, TWO BEDROOM STONE BUILT TERRACE PROPERTY, IDEALLY SUITED TO A FIRST TIME BUYER, COUPLE OR INVESTOR. THE PROPERTY FEATURES A MODERN KITCHEN AND BATHROOM AND IS CONVENIENTLY LOCATED CLOSE TO LOCAL AMENITIES, SCHOOLS AND THE TRANS PENNINE TRAIL.