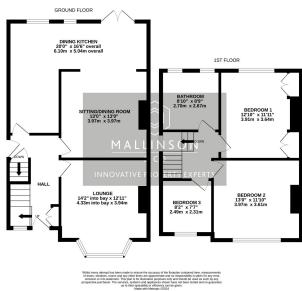

## Broadgate, Huddersfield, HD5 8HR

£350,000

- STONE BUILT SEMI DETACHED
- 2 RECEPTION ROOMS
- ADDITIONAL ATTIC ROOM
- DETACHED GARAGE & DRIVEWAY
- SOUGHT AFTER VILLAGE LOCATION

- 3 BEDROOMS
- SINGLE STOREY DINING KITCHEN EXTENSION
- MODERN 4 PIECE BATHROOM
- GARDENS TO FRONT & REAR
- CLOSE TO LOCAL AMENITIES & TRANSPORT LINMKS

SIMPLY OUTSTANDING ... THIS IS NOT ONE TO BE MISSED! A BEAUTIFULLY PRESENTED, STONE BUILT SEMI DETACHED PROPERTY, RETAINING A WEALTH OF CHARACTER, SET WITHIN THIS HIGHLY REGARDED STREET IN THE STUNNING VILLAGE OF ALMONDBURY. THE PROPERTY FEATURES A SINGLE STOREY EXTENSION, TWO RECEPTION ROOMS, GARAGE, OFF STREET PARKING AND IS WITHIN CLOSE PROXIMITY TO HUDDERSFIELD CENTRE. BEING IDEALLY SUITED TO A COUPLE OR FAMILY PURCHASER.