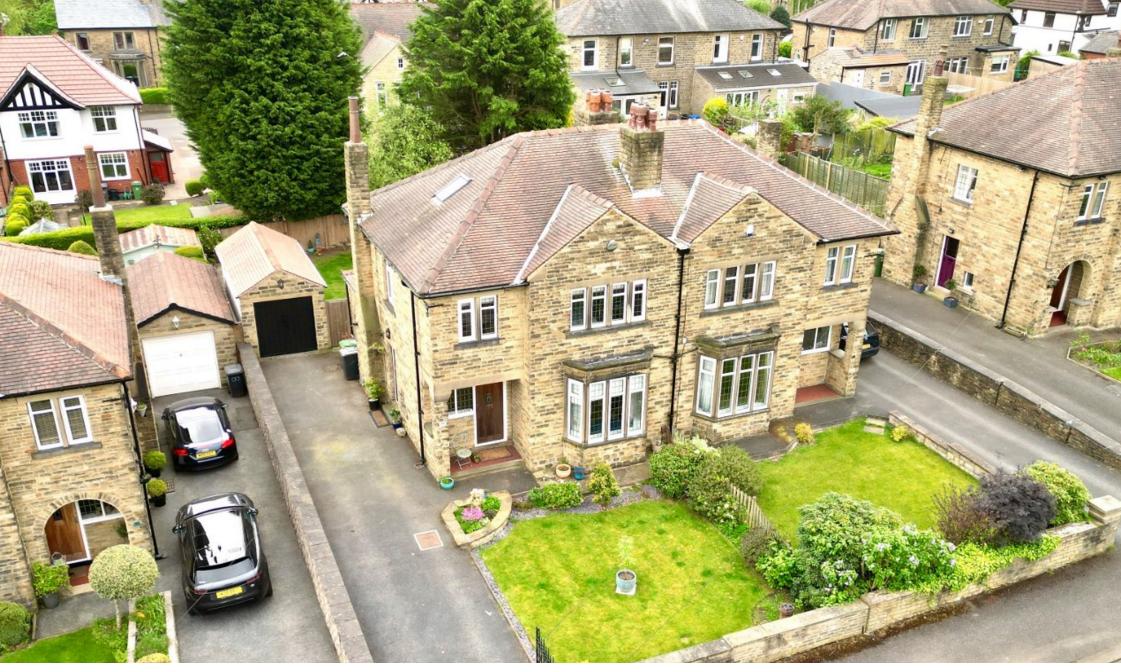

## Broadgate, Huddersfield, HD5 8HR

£350,000

- STONE BUILT SEMI DETACHED
- 2 RECEPTION ROOMS
- ADDITIONAL ATTIC ROOM
- DETACHED GARAGE & DRIVEWAY
- SOUGHT AFTER VILLAGE LOCATION

- 3 BEDROOMS
- SINGLE STOREY DINING KITCHEN EXTENSION
- MODERN 4 PIECE BATHROOM
- GARDENS TO FRONT & REAR
- CLOSE TO LOCAL AMENITIES & TRANSPORT LINMKS

SIMPLY OUTSTANDING ... THIS IS NOT ONE TO BE MISSED! A BEAUTIFULLY PRESENTED, STONE BUILT SEMI DETACHED PROPERTY, RETAINING A WEALTH OF CHARACTER, SET WITHIN THIS HIGHLY REGARDED STREET IN THE STUNNING VILLAGE OF ALMONDBURY. THE PROPERTY FEATURES A SINGLE STOREY EXTENSION, TWO RECEPTION ROOMS, GARAGE, OFF STREET PARKING AND IS WITHIN CLOSE PROXIMITY TO HUDDERSFIELD CENTRE. BEING IDEALLY SUITED TO A COUPLE OR FAMILY PURCHASER.