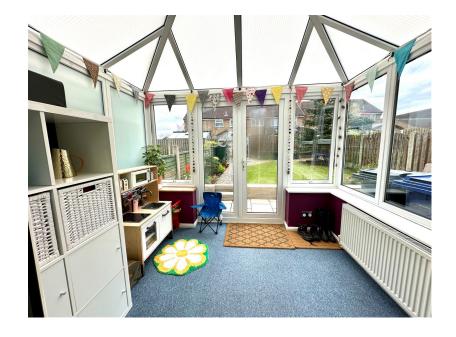

## Pengeston Road, Penistone, Sheffield, S36 6GW

- SEMI DETACHED
- CONSERVATORY
- POTENTIAL TO CREATE AN OPEN PLAN KITCHEN
- STREET PARKING
- OF PENISTONE CENTRE **AMENITIES**

- 3 BEDROOMS
- BEAUTIFULLY PRESENTED **THROUGHOUT**

TAKE A LOOK AT THIS ... SET IN A SECLUDED POSITION IS THIS WELL PRESENTED, THREE BEDROOM SEMI DETACHED PROPERTY WITHIN MINUTES WALK OF PENISTONE CENTRE. THE PROPERTY IS WELL PRESENTED THROUGHOUT, FEATURING AN ENCLOSED REAR GARDEN, DETACHED GARAGE, OFF STREET PARKING AND IS IDEALLY SUITED TO THE FIRST TIME BUYER OR YOUNG FAMILY PURCHASER.