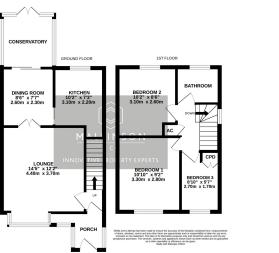

## Pengeston Road, Penistone, Sheffield, S36 6GW

- SEMI DETACHED
- CONSERVATORY
- POTENTIAL TO CREATE AN OPEN PLAN KITCHEN
- STREET PARKING
- OF PENISTONE CENTRE **AMENITIES**

- 3 BEDROOMS
- BEAUTIFULLY PRESENTED **THROUGHOUT**

**□** 3 **□** 1 **□** 2

- LANDSCAPED GARDEN & **DECKING TO FRONT & REAR**
- DETACHED GARAGE & OFF SECLUDED POSITION WITH **EASY ACCESS TO PENNINE TRAIL**
- WITHIN WALKING DISTANCE
  IDEALLY SUITED TO A **COUPLE OR FAMILY**

TAKE A LOOK AT THIS ... SET IN A SECLUDED POSITION IS THIS WELL PRESENTED, THREE BEDROOM SEMI DETACHED PROPERTY WITHIN MINUTES WALK OF PENISTONE CENTRE. THE PROPERTY IS WELL PRESENTED THROUGHOUT, FEATURING AN ENCLOSED REAR GARDEN, DETACHED GARAGE, OFF STREET PARKING AND IS IDEALLY SUITED TO THE FIRST TIME BUYER OR YOUNG FAMILY PURCHASER.