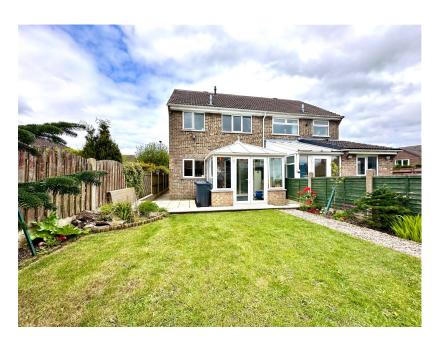

**□** 3 **□** 1 **□** 2

- LANDSCAPED GARDEN & **DECKING TO FRONT & REAR**
- DETACHED GARAGE & OFF SECLUDED POSITION WITH **EASY ACCESS TO PENNINE TRAIL**
- WITHIN WALKING DISTANCE
  IDEALLY SUITED TO A **COUPLE OR FAMILY**

TAKE A LOOK AT THIS ... SET IN A SECLUDED POSITION IS THIS WELL PRESENTED, THREE BEDROOM SEMI DETACHED PROPERTY WITHIN MINUTES WALK OF PENISTONE CENTRE. THE PROPERTY IS WELL PRESENTED THROUGHOUT, FEATURING AN ENCLOSED REAR GARDEN, DETACHED GARAGE, OFF STREET PARKING AND IS IDEALLY SUITED TO THE FIRST TIME BUYER OR YOUNG FAMILY PURCHASER.