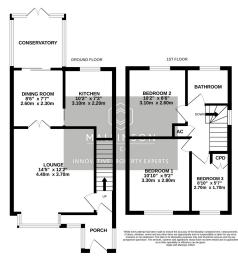

## Pengeston Road, Penistone, Sheffield, S36 6GW

- SEMI DETACHED
- CONSERVATORY
- POTENTIAL TO CREATE AN OPEN PLAN KITCHEN
- STREET PARKING
- OF PENISTONE CENTRE **AMENITIES**

- 3 BEDROOMS
- BEAUTIFULLY PRESENTED **THROUGHOUT**

**□** 3 **□** 1 **□** 2

- LANDSCAPED GARDEN & **DECKING TO FRONT & REAR**
- DETACHED GARAGE & OFF SECLUDED POSITION WITH **EASY ACCESS TO PENNINE TRAIL**
- WITHIN WALKING DISTANCE
  IDEALLY SUITED TO A **COUPLE OR FAMILY**

TAKE A LOOK AT THIS ... SET IN A SECLUDED POSITION IS THIS WELL PRESENTED, THREE BEDROOM SEMI DETACHED PROPERTY WITHIN MINUTES WALK OF PENISTONE CENTRE. THE PROPERTY IS WELL PRESENTED THROUGHOUT, FEATURING AN ENCLOSED REAR GARDEN, DETACHED GARAGE, OFF STREET PARKING AND IS IDEALLY SUITED TO THE FIRST TIME BUYER OR YOUNG FAMILY PURCHASER.