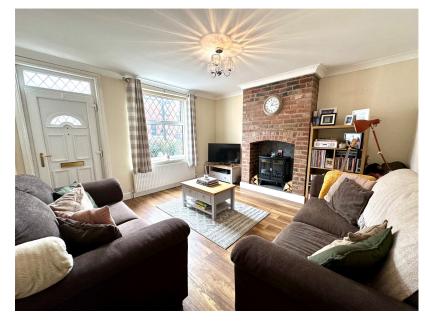

## Beaumont Avenue, Barnsley, S70 6QH

Offers Over £130,000

- END TERRACE
- OCCASIONAL LOFT ROOM
- BREAKFAST KITCHEN
- WESTERLY FACING REAR GARDEN
- EASY ACCESS TO M1 MOTORWAY NETWORK

- 2 DOUBLE BEDROOMS
- LOUNGE
- WELL PRESENTED THROUGHOUT
- CLOSE PROXIMITY TO BARNSLEY TOWN CENTRE AMENITIES
- IDEAL FOR A FIRST TIME BUYER OR INVESTMENT PURCHASER

ATTENTION FIRST TIME BUYERS ... TAKE A LOOK AT THIS WELL PRESENTED TWO DOUBLE BEDROOM END OF TERRACE PROPERTY, FEATURING AN OCCASIONAL ATTIC ROOM AND AN ENCLOSED WESTERLY FACING REAR GARDEN, SITUATED ON THE OUTSKIRTS OF BARNSLEY TOWN CENTRE AND ITS ASSOCIATED AMENITIES, HAVING EASY ACCESS TO THE M1 MOTORWAY NETWORK.