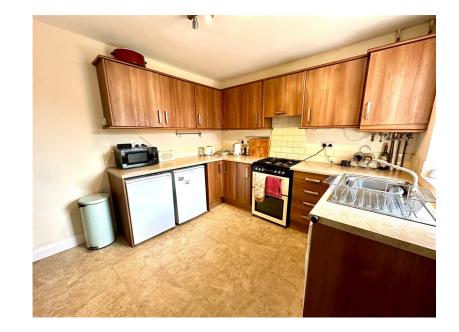

## Beaumont Avenue, Barnsley, S70 6QH

Offers Over £130,000

- END TERRACE
- OCCASIONAL LOFT ROOM
- BREAKFAST KITCHEN
- WESTERLY FACING REAR GARDEN
- EASY ACCESS TO M1 MOTORWAY NETWORK

- 2 DOUBLE BEDROOMS
- LOUNGE
- WELL PRESENTED THROUGHOUT
- CLOSE PROXIMITY TO BARNSLEY TOWN CENTRE AMENITIES
- IDEAL FOR A FIRST TIME BUYER OR INVESTMENT PURCHASER

ATTENTION FIRST TIME BUYERS ... TAKE A LOOK AT THIS WELL PRESENTED TWO DOUBLE BEDROOM END OF TERRACE PROPERTY, FEATURING AN OCCASIONAL ATTIC ROOM AND AN ENCLOSED WESTERLY FACING REAR GARDEN, SITUATED ON THE OUTSKIRTS OF BARNSLEY TOWN CENTRE AND ITS ASSOCIATED AMENITIES, HAVING EASY ACCESS TO THE M1 MOTORWAY NETWORK.