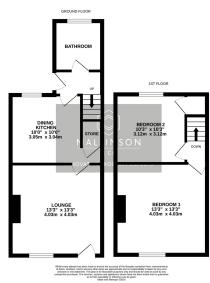

## Beaumont Avenue, Barnsley, S70 6QH

Offers Over £130,000

- END TERRACE
- OCCASIONAL LOFT ROOM
- BREAKFAST KITCHEN
- WESTERLY FACING REAR GARDEN
- EASY ACCESS TO M1 MOTORWAY NETWORK

- 2 DOUBLE BEDROOMS
- LOUNGE
- WELL PRESENTED THROUGHOUT
- CLOSE PROXIMITY TO BARNSLEY TOWN CENTRE AMENITIES
- IDEAL FOR A FIRST TIME BUYER OR INVESTMENT PURCHASER

ATTENTION FIRST TIME BUYERS ... TAKE A LOOK AT THIS WELL PRESENTED TWO DOUBLE BEDROOM END OF TERRACE PROPERTY, FEATURING AN OCCASIONAL ATTIC ROOM AND AN ENCLOSED WESTERLY FACING REAR GARDEN, SITUATED ON THE OUTSKIRTS OF BARNSLEY TOWN CENTRE AND ITS ASSOCIATED AMENITIES, HAVING EASY ACCESS TO THE M1 MOTORWAY NETWORK.